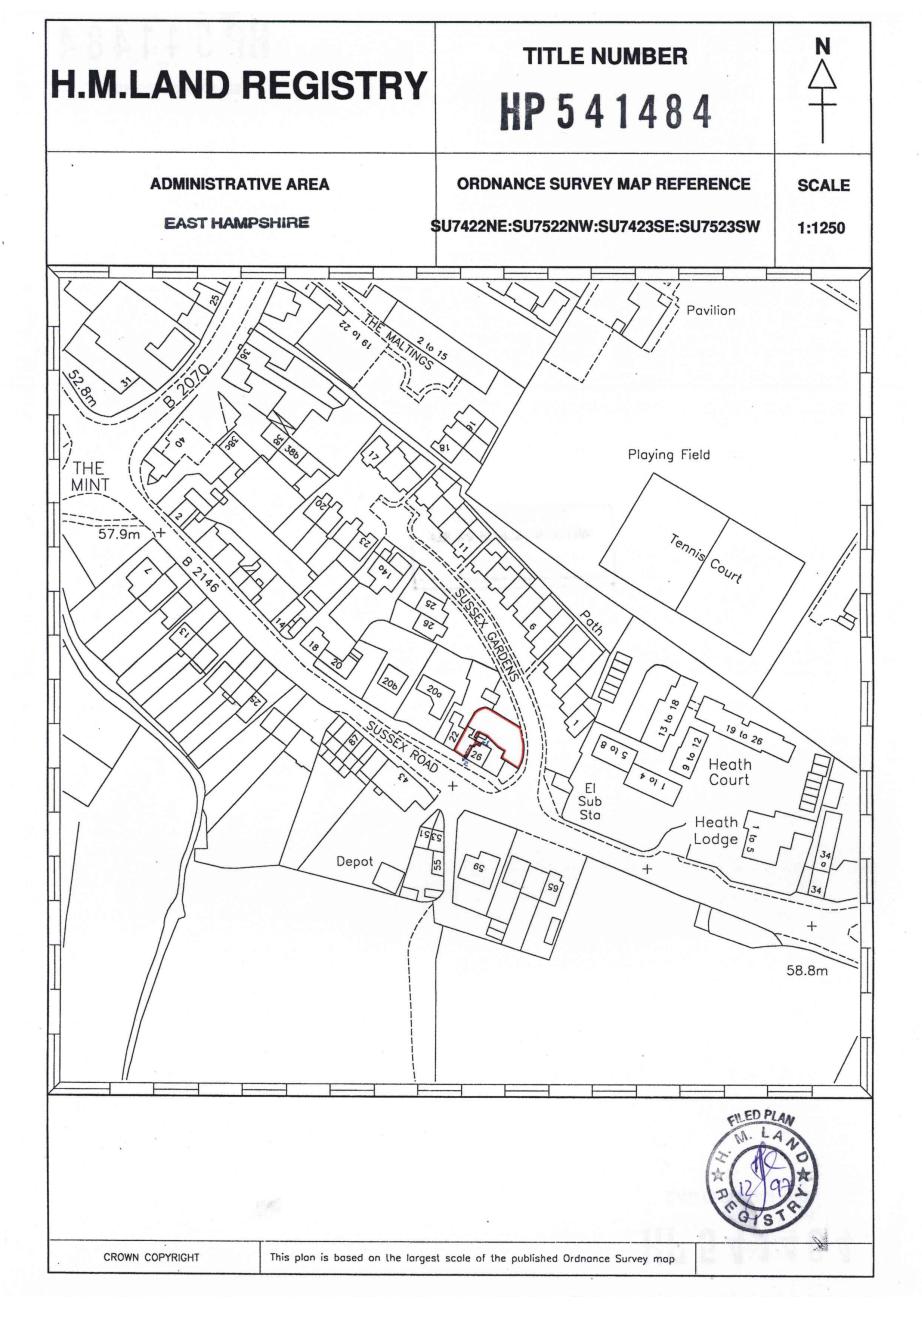

0m 10m 20m 50m

HM Land Registry endeavours to maintain high quality and scale accuracy of title plan images. The quality and accuracy of any print will depend on your printer, your computer and its print settings. This title plan shows the general position, not the exact line, of the boundaries. It may be subject to distortions in scale. Measurements scaled from this plan may not match measurements between the same points on the ground.

This title is dealt with by HM Land Registry, Weymouth Office.

© Crown Copyright. Produced by HM Land Registry. Further reproduction in whole or in part is prohibited without the prior written permission of Ordnance Survey. Licence Number 100026316.

24 Sussex Road, Petersfield Dwg. no: 21.100B.-viewport updated Date: 22/07/2021 Location Plan

Scale 1:1250 at A3