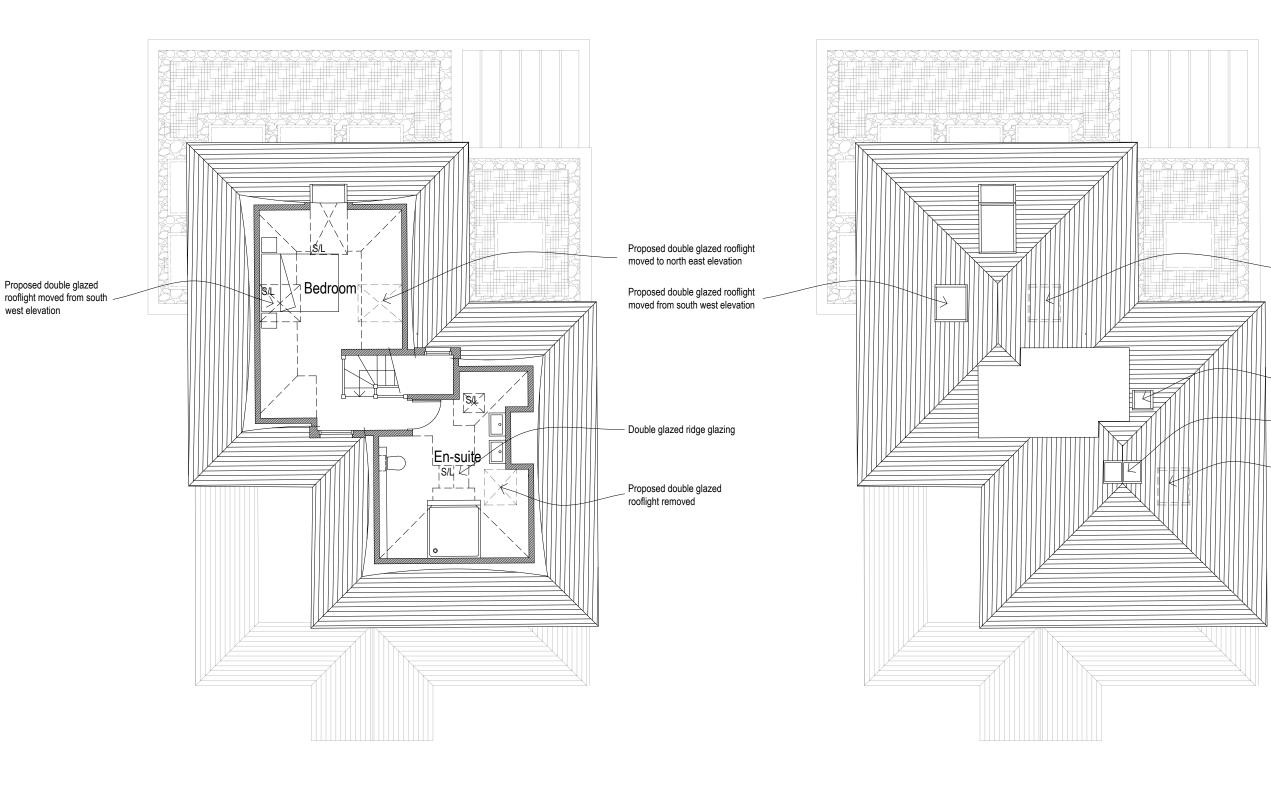

## FOR BUILDING **REGULATIONS PURPOSES ONLY** NOT FOR CONSTRUCTION TO BE READ IN CONJUNCTION WITH STRUCTURAL ENGINEER'S DRAWINGS, DETAILS AND SPECIFICATIONS Proposed double glazed rooflight moved to north east elevation New double glazed rooflight Double glazed ridge glazing Proposed double glazed rooflight removed REV. DATE. BY. AMENDMENT. **PLANNING** pgould baxter Mr & Mrs Hickman 14 Shirleys Ditchling Hassocks BN6 8UD Second Floor and Roof Plans -As Proposed

29.06.2021

G457

1:100

PL.07

CHECKED BY GBA

SECOND FLOOR PLAN - AS PROPOSED

SCALE @ 1:100 ON AN A3 SHEET

west elevation

10m VISUAL SCALE 1:100 @ A3

**ROOF PLAN - AS PROPOSED** 

SCALE @ 1:100 ON AN A3 SHEET