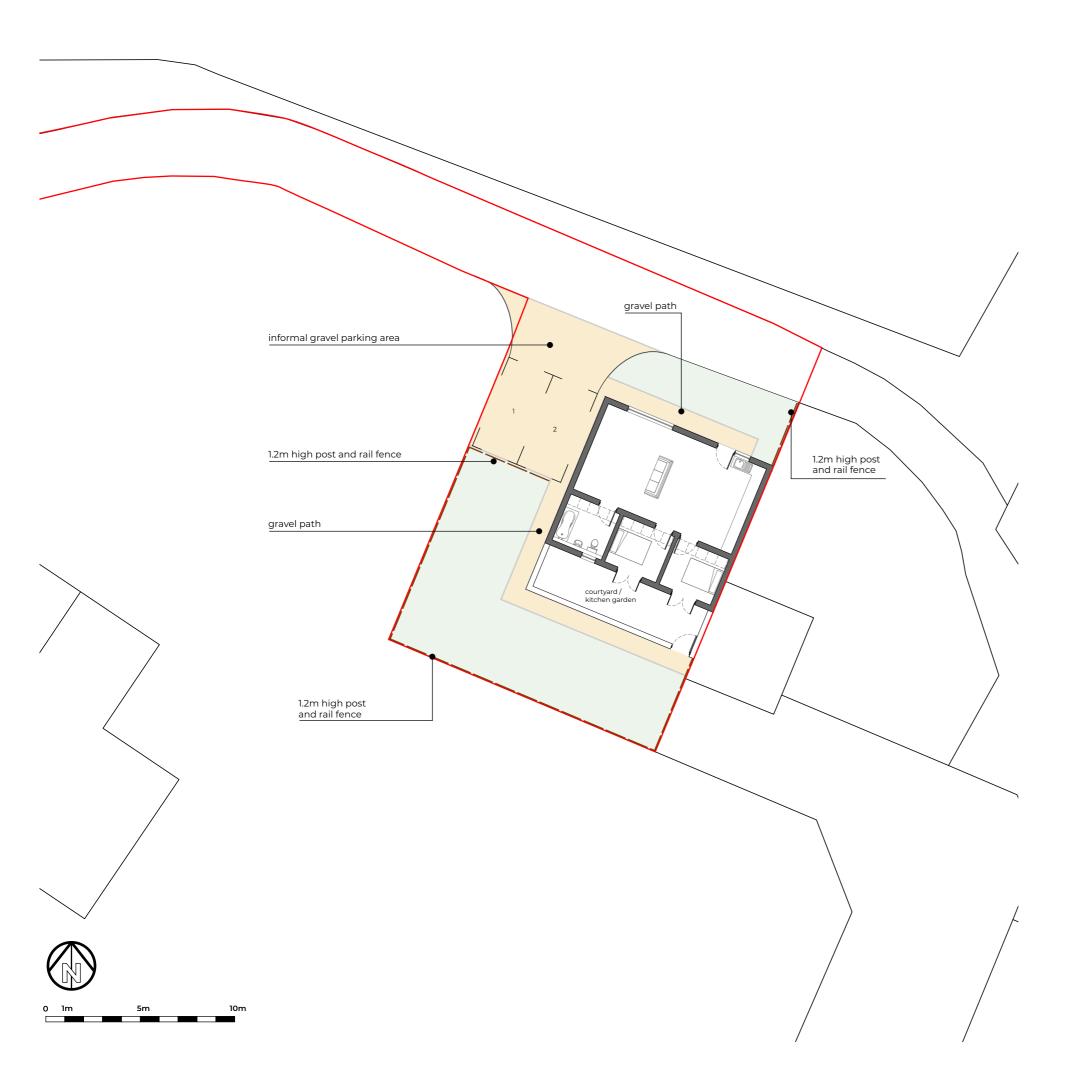

**Proposed Site Layout** Date: April 2021

Dwg No: **20/109/04** Scale: 1:200 @ A3 Revision:

t: 020 8191 0480

e: info@townplanningdesign.co.uk

w: www.townplanningdesign.co.uk

Floor plan

Site: Dunsty Hill Farm, Calvert, Buckinghamshire