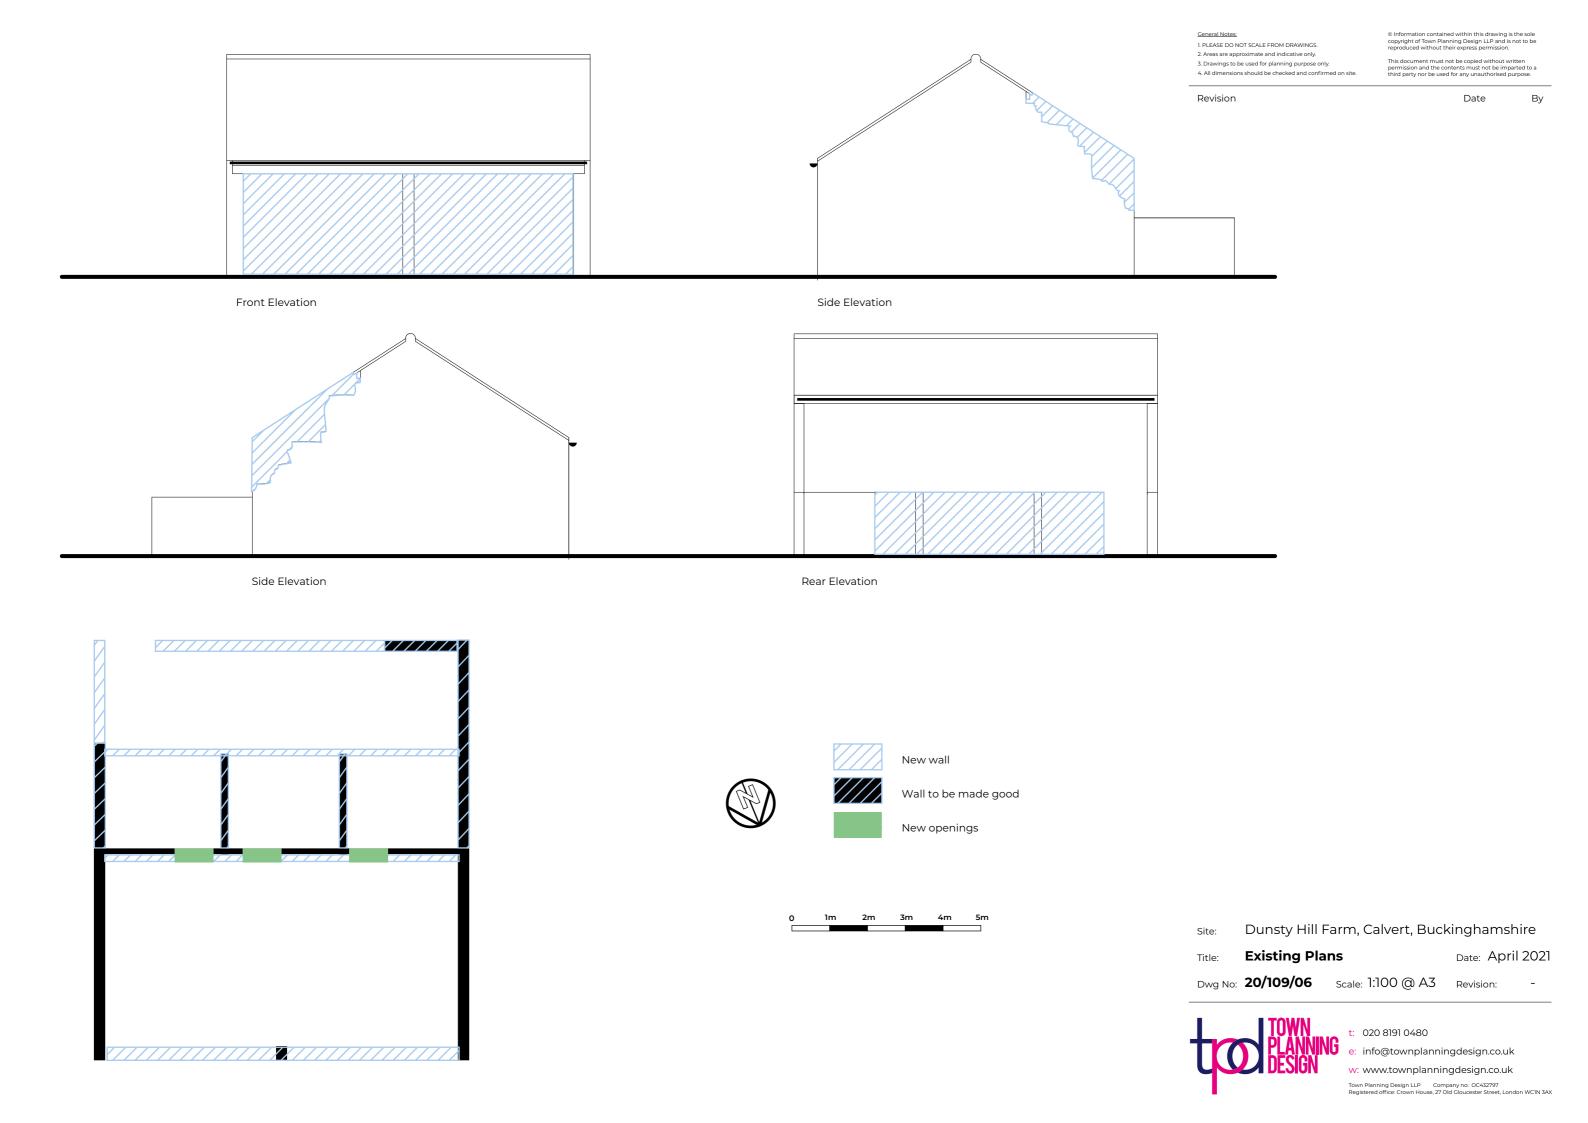

## General Notes:

- 1. PLEASE DO NOT SCALE FROM DRAWINGS.
- 2. Areas are approximate and indicative only.
- 3. Drawings to be used for planning purpose only.
- 4. All dimensions should be checked and confirmed on site.

t: 020 8191 0480

e: info@townplanningdesign.co.uk

w: www.townplanningdesign.co.uk

Town Planning Design LLP Company no: OC432797 Registered office: Crown House, 27 Old Gloucester Street, London WCIN 3AX site: Dunsty Hill Farm, Calvert, Buckinghamshire

Title: Site Location Plan Date: April 2021

Dwg No: **20/109/01** Scale: 1:2500 @ A4 Revision:

© Information contained within this drawing is the sole copyright of Town Planning Design LLP and is not to be reproduced without their express permission. This document must not be copied without written permission and the contents must not be imparted to a third party nor be used for any unauthorised purpose.

Title: **Existing Block Plan** Date: April 2021

Dwg No: **20/109/02** Scale: 1:500 @ A4 Revision: -

© Information contained within this drawing is the sole copyright of Town Planning Design LLP and is not to be reproduced without their express permission. This document must not be copied without written permission and the contents must not be imparted to a third party nor be used for any unauthorised purpose.

Title: **Proposed Block Plan** Date: April 2021

Dwg No: **20/109/03** Scale: 1:500 @ A4 Revision:

© Information contained within this drawing is the sole copyright of Town Planning Design LLP and is not to be reproduced without their express permission. This document must not be copied without written permission and the contents must not be imparted to a third party nor be used for any unauthorised purpose.

General Notes:

1. PLEASE DO NOT SCALE FROM DRAWINGS.

Areas are approximate and indicative only.
 Drawings to be used for planning purpose only.
 All dimensions should be checked and confirmed on site.

© Information contained within this drawing is the sole copyright of Town Planning Design LLP and is not to be reproduced without their express permission.

This document must not be copied without written permission and the contents must not be imparted to a third party nor be used for any unauthorised purpose.

Revision Date

Dunsty Hill Farm, Calvert, Buckinghamshire

**Proposed Site Layout** Date: April 2021

Dwg No: **20/109/04** Scale: 1:200 @ A3 Revision:

t: 020 8191 0480

e: info@townplanningdesign.co.uk

w: www.townplanningdesign.co.uk

Floor plan

Site: Dunsty Hill Farm, Calvert, Buckinghamshire

Title: Proposed Plans Date: April 2021

Dwg No: **20/109/05** Scale: 1:100 @ A3 Revision: -

: 020 8191 0480

e: info@townplanningdesign.co.uk

w: www.townplanningdesign.co.uk

wn Planning Design LLP Company no: OC432797
spistered office: Crown House 27 Old Gloucester Street London WCIN 3

General Notes:

1. PLEASE DO NOT SCALE FROM DRAWINGS.

2. Areas are approximate and indicative only.

3. Drawings to be used for planning purpose only.

4. All dimensions should be checked and confirmed on site.