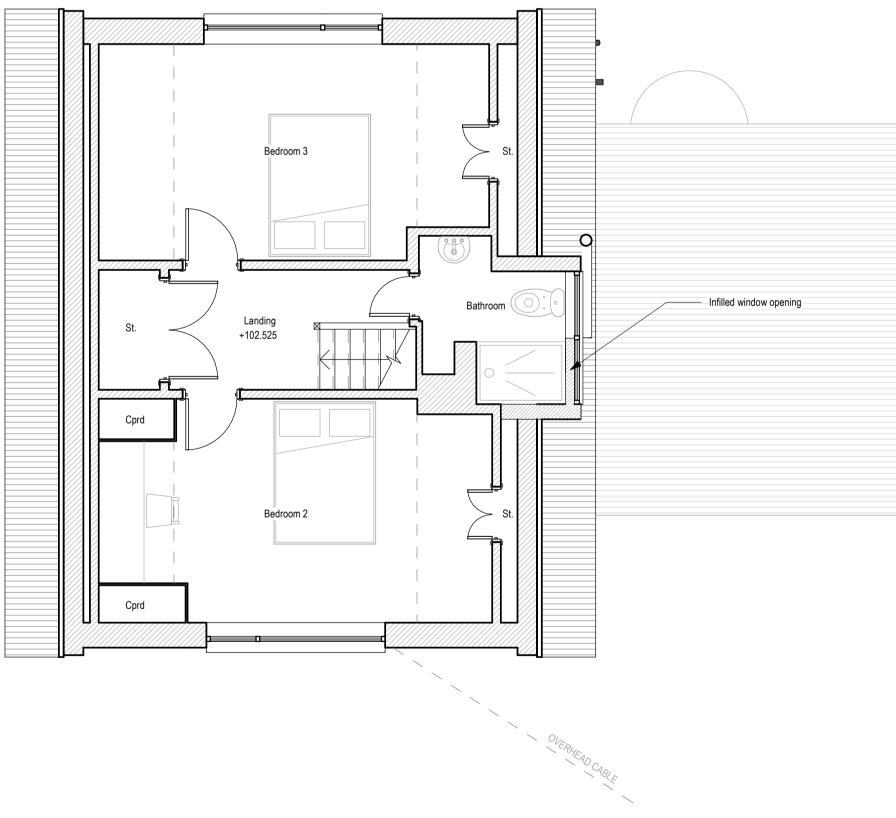

Front Elevation (East)

Side Elevation (North)

Rear Elevation (West)

Side Elevation (South)

First Floor Plan

All dimensions to be checked on site by contractor prior to preparation of shop drawings and commencement of work on site.