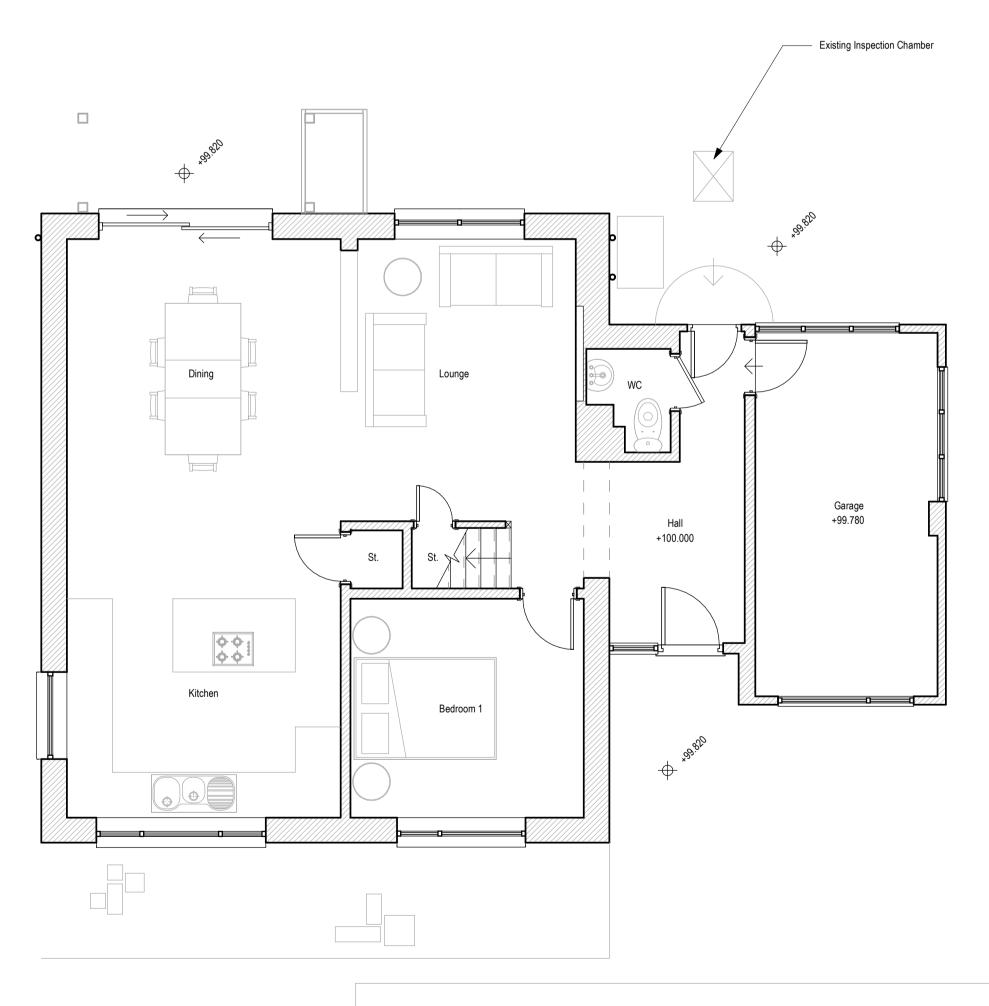

Front Elevation (East)

Side Elevation (North)

Rear Elevation (West)

Side Elevation (South)

First Floor Plan

All dimensions to be checked on site by contractor prior to preparation of shop drawings and commencement of work on site.