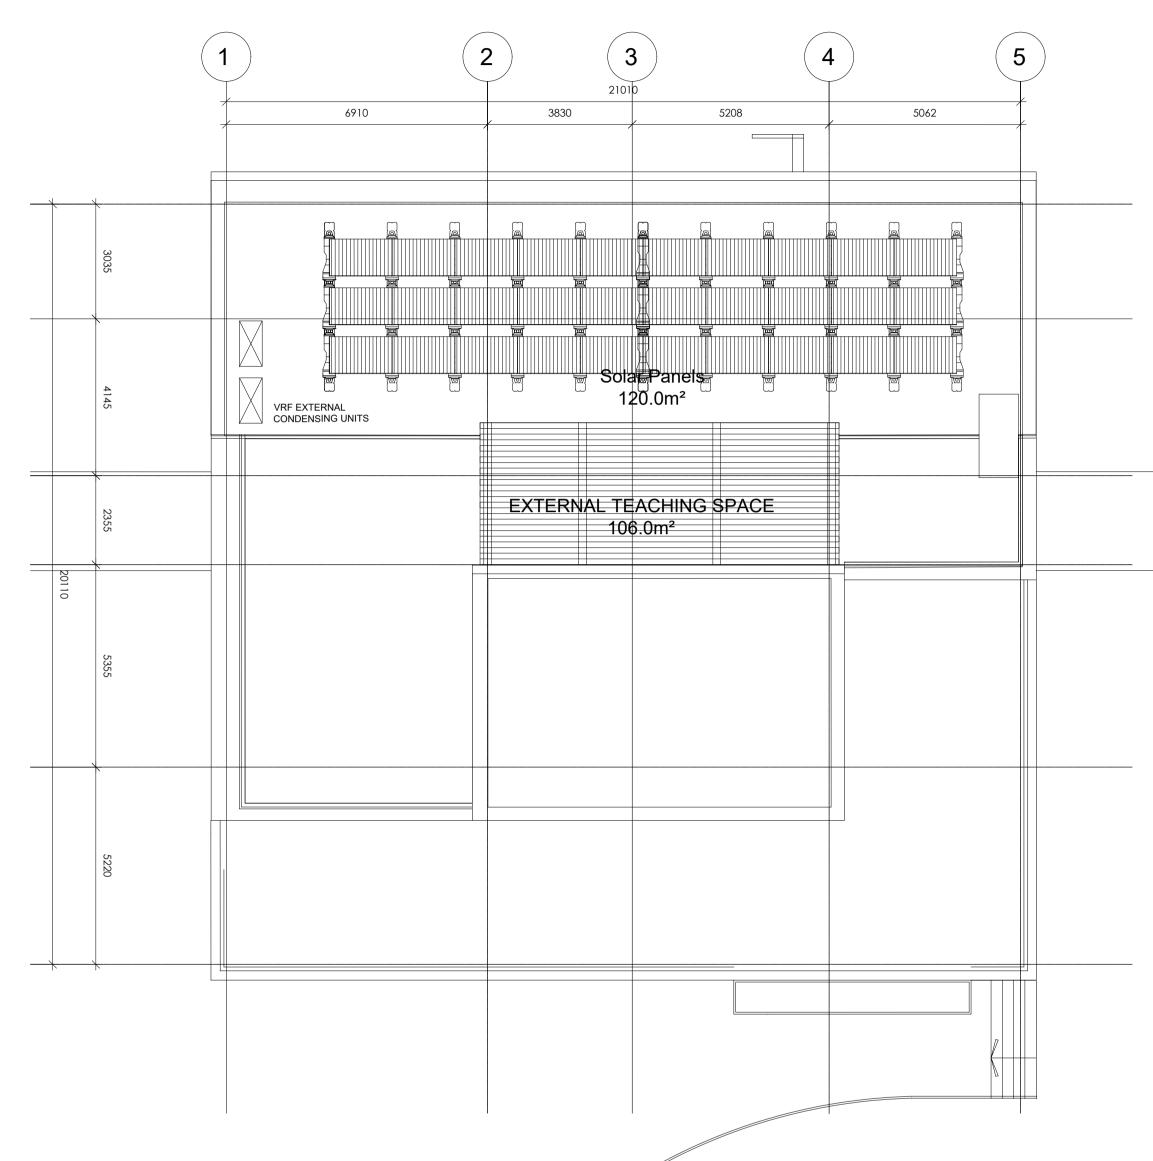

Scale: 1:100

PROPOSED ROOF PLAN Scale: 1:100

| THIS DRAWING IS COPYRIGHT.<br>ALL DIMENSIONS MUST BE CHECKED ON SITE.<br>GIVEN DIMENSIONS TO PRECEDENT OVER SCALE.<br>ANY DISCREPANCY / AMBIGUITY BETWEEN THIS DRAWING AND INFORMATION GIVEN<br>ELSEWHERE MUST BE REPORTED TO THE PROJECT LEADER BEFORE PROCEEDING. |                                  |
|---------------------------------------------------------------------------------------------------------------------------------------------------------------------------------------------------------------------------------------------------------------------|----------------------------------|
| STATUS Preliminary                                                                                                                                                                                                                                                  |                                  |
| Sunderland City Council,<br>Civic Centre<br>Sunderland, SR2 7DN<br>Telephone: 0191 520 5555<br>Web: www.sunderland.gov.uk                                                                                                                                           | Sunderland<br>City Council       |
| CLIENT<br>CHILDREN'S SERVICES                                                                                                                                                                                                                                       |                                  |
| PROJECT<br>BARNES NEW DINING BLOCK<br>MOUNT ROAD<br>SUNDERLAND, SR4 7QF                                                                                                                                                                                             |                                  |
| TITLE<br>PROPOSED SECOND FLOOR AND<br>ROOF PLAN                                                                                                                                                                                                                     |                                  |
| PROJECT LEADER DRAWN BY S. MCMAHON                                                                                                                                                                                                                                  |                                  |
| SCALE SHEET SIZE DE<br>1:100 A1 C                                                                                                                                                                                                                                   | PARTMENT<br>APITAL PROJECTS TEAM |
| DATE DRAWING №.<br>01/07/21 0519022/A                                                                                                                                                                                                                               | RCH/022 P1                       |