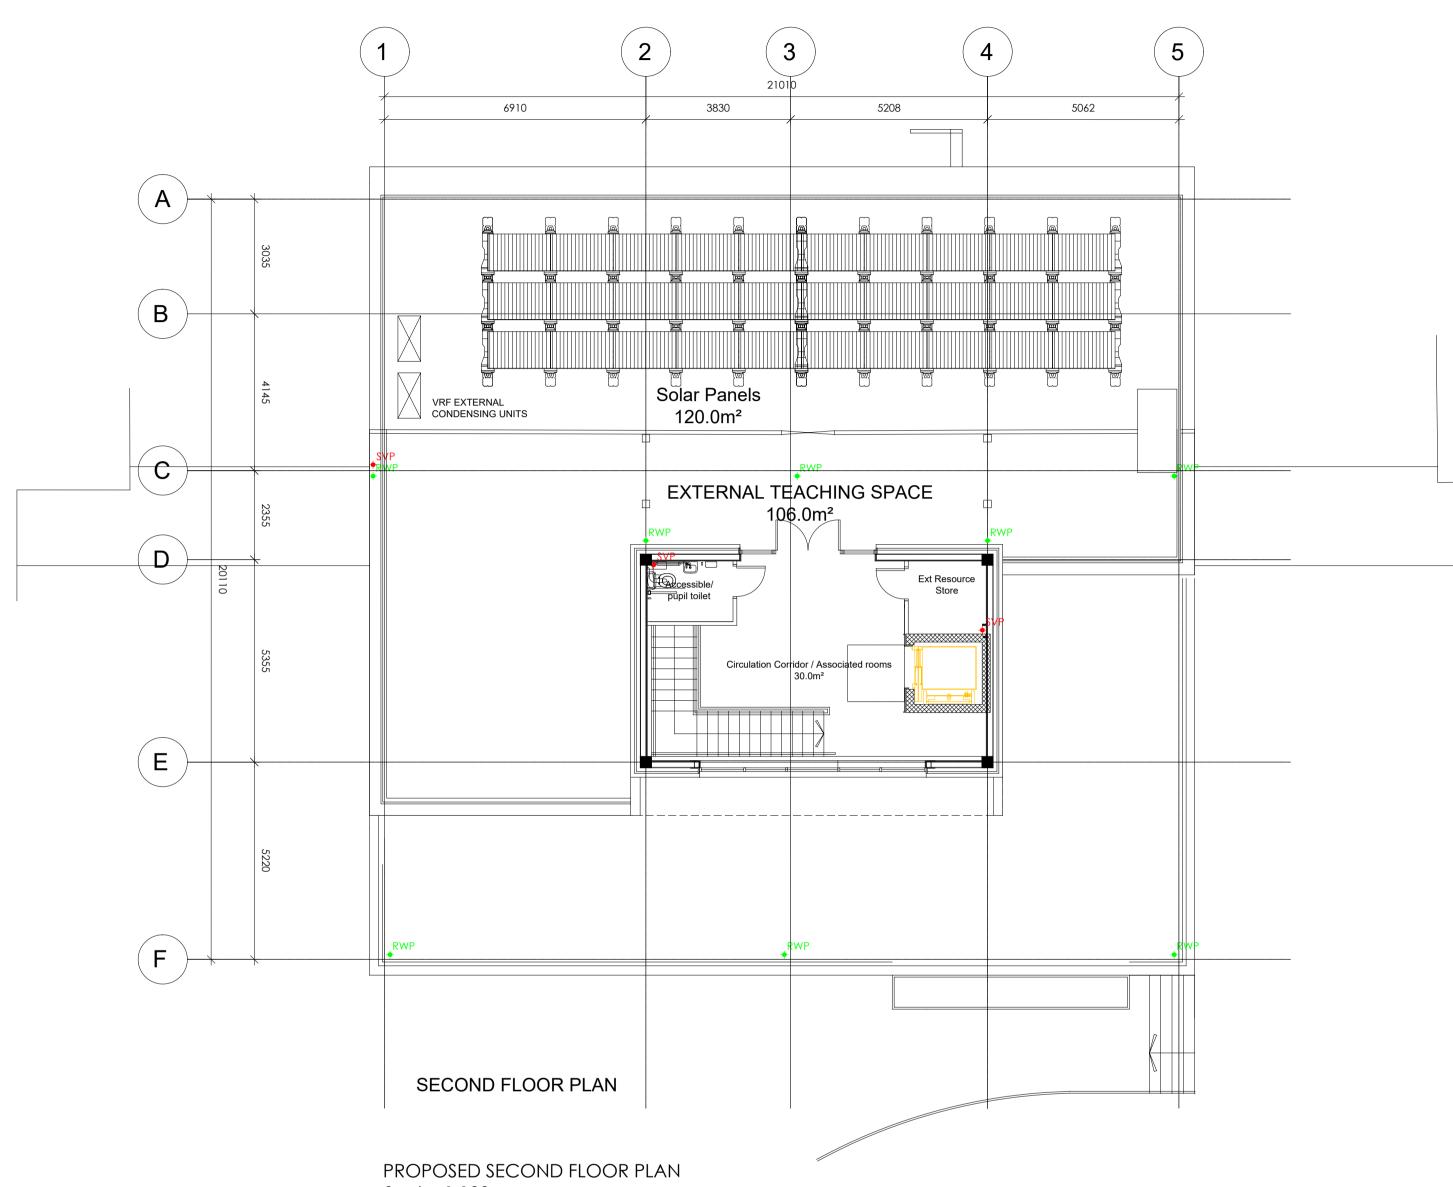

Scale: 1:100

PROPOSED ROOF PLAN Scale: 1:100

| THIS DRAWING IS COPYRIGHT.<br>ALL DIMENSIONS MUST BE CHECKED ON SITE.<br>GIVEN DIMENSIONS TO PRECEDENT OVER SCALE.<br>ANY DISCREPANCY / AMBIGUITY BETWEEN THIS DRAWING AND INFORMATION GIVEN<br>ELSEWHERE MUST BE REPORTED TO THE PROJECT LEADER BEFORE PROCEEDING. |                                  |
|---------------------------------------------------------------------------------------------------------------------------------------------------------------------------------------------------------------------------------------------------------------------|----------------------------------|
| STATUS Preliminary                                                                                                                                                                                                                                                  |                                  |
| Sunderland City Council,<br>Civic Centre<br>Sunderland, SR2 7DN<br>Telephone: 0191 520 5555<br>Web: www.sunderland.gov.uk                                                                                                                                           | Sunderland<br>City Council       |
| CLIENT<br>CHILDREN'S SERVICES                                                                                                                                                                                                                                       |                                  |
| PROJECT<br>BARNES NEW DINING BLOCK<br>MOUNT ROAD<br>SUNDERLAND, SR4 7QF                                                                                                                                                                                             |                                  |
| TITLE<br>PROPOSED SECOND FLOOR AND<br>ROOF PLAN                                                                                                                                                                                                                     |                                  |
| PROJECT LEADER DRAWN BY S. MCMAHON                                                                                                                                                                                                                                  |                                  |
| SCALE SHEET SIZE DE<br>1:100 A1 C                                                                                                                                                                                                                                   | PARTMENT<br>APITAL PROJECTS TEAM |
| DATE DRAWING №.<br>01/07/21 0519022/A                                                                                                                                                                                                                               | RCH/022 P1                       |