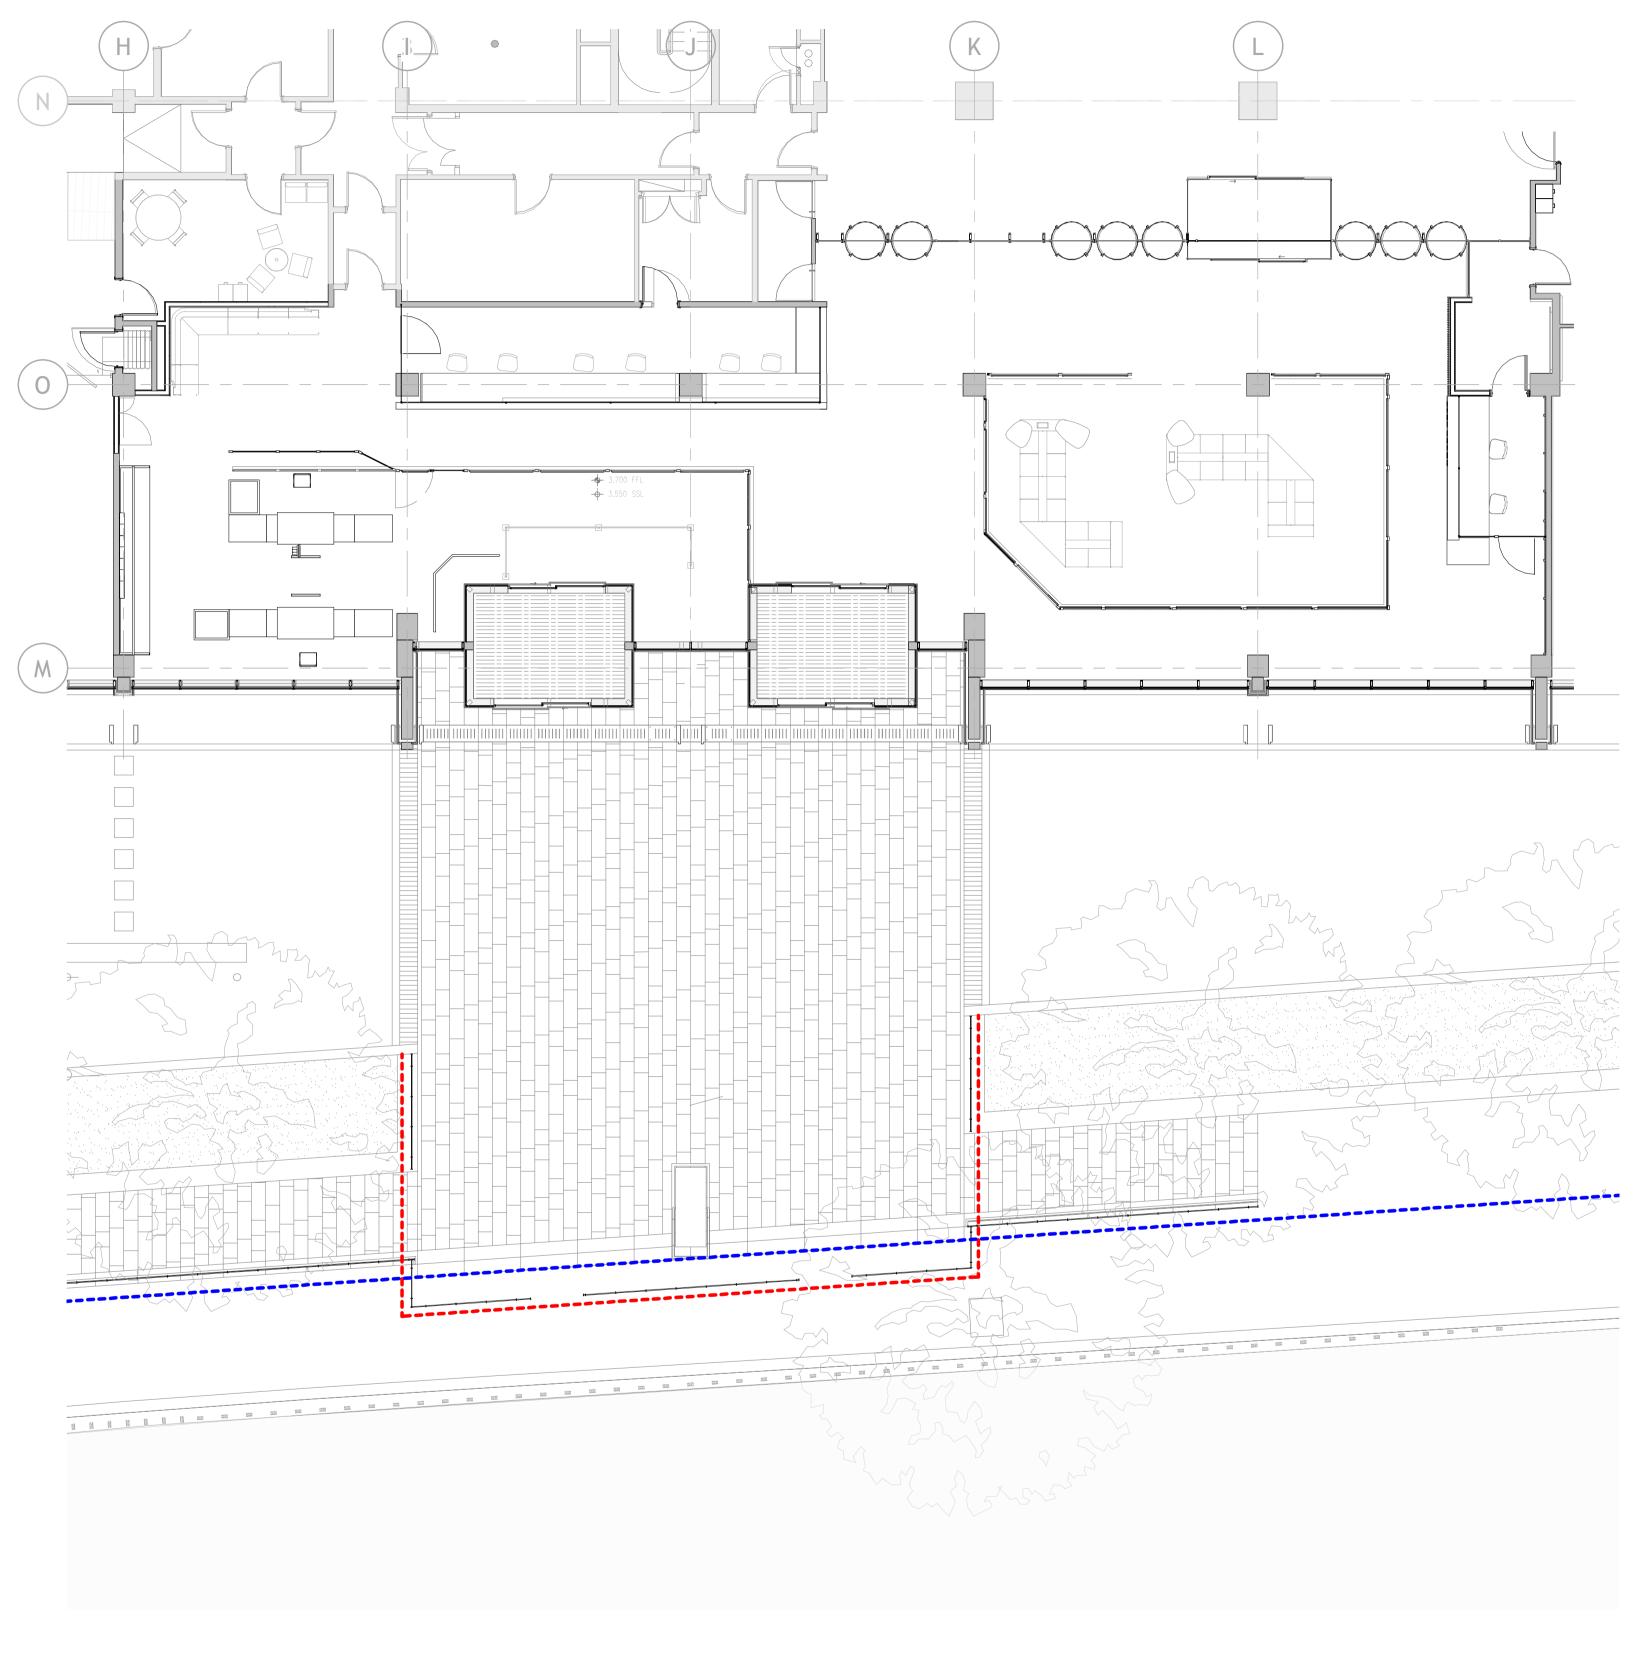

1 Entrance Works
1:100

**Section** 1: 100

| P1 Planning Submission |  |              | 13.05.21   |                   |  |
|------------------------|--|--------------|------------|-------------------|--|
| Revision               |  | Amendment    |            | Date              |  |
| CI                     |  | RN           | M          | MB                |  |
| Drawn by               |  | Reviewed by  | Appro      | Approved by       |  |
| 58324                  |  | DEC 20       | As indica  | As indicated @ A1 |  |
| MCB Number             |  | Date Created | Scale @ A1 |                   |  |

## McBains

5th Fl, 26 Finsbury Square London EC2A 1DS +44 (0)20 7786 7900 mcbains.co.uk

Client BOUYGUES E&S FM LTD

Project

SCALE 1:100

RECEPTION RECONFIGURATION 2MS

**Drawing Title ENTRANCE WORKS** PROPOSED GROUND FLOOR PLAN OPTION 01