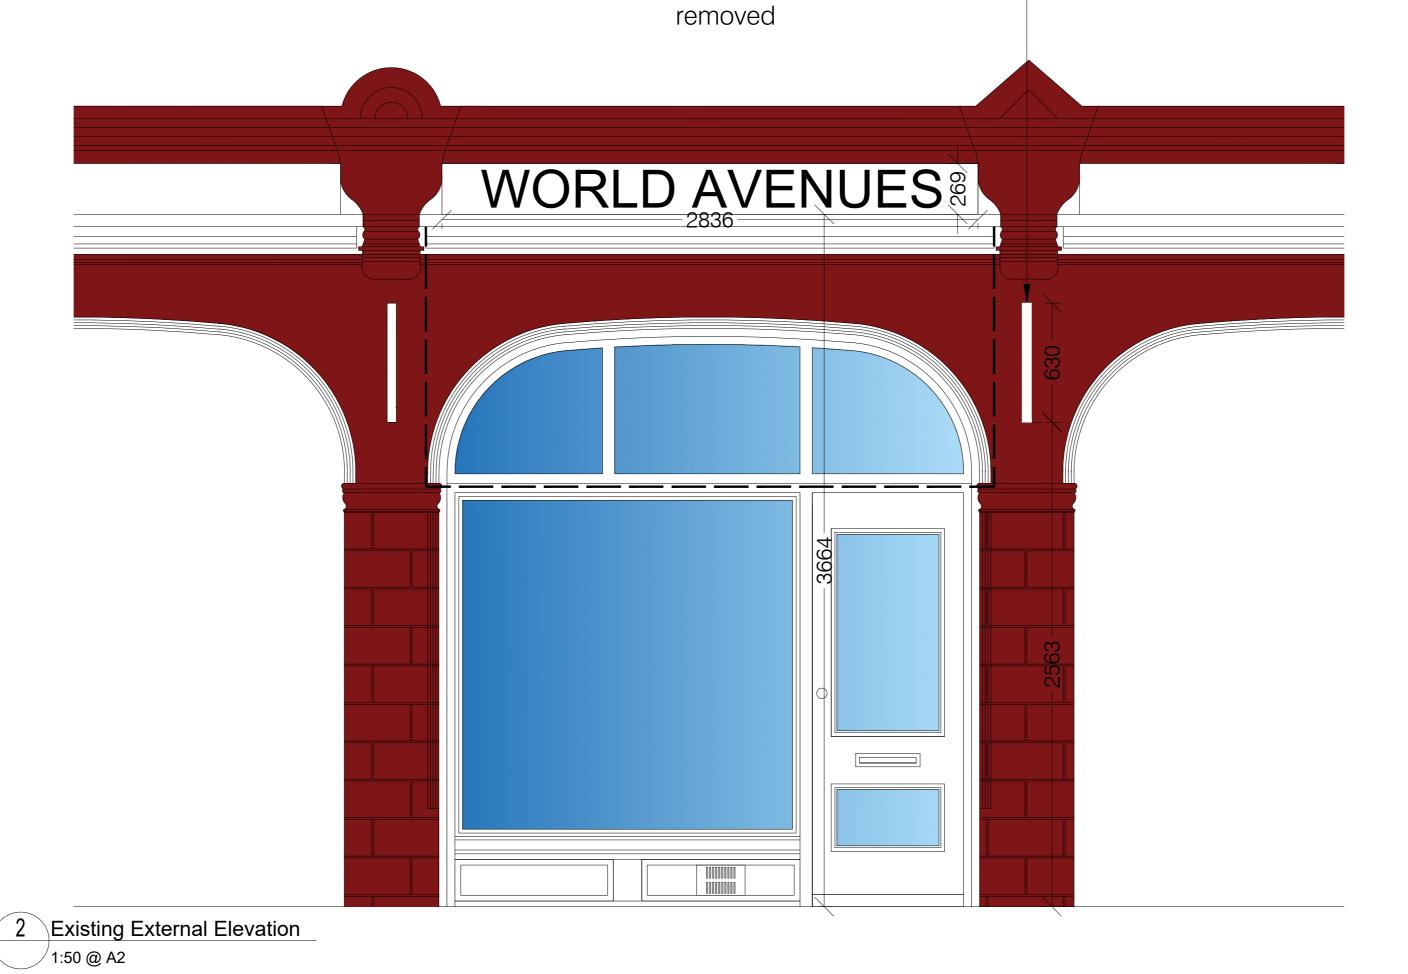

1 Existing External Elevation
NTS

2 Existing Projecting Signage NTS

Existing Neighbour's

Projection Signage to be

## PLANNING ISSUE

B.A.Designs

CLIENT
Ta' Turu Store

PROJECT
Crawford Street

DRAWING
General Arrangement
Existing External Elevation
SCALE @ A2 | DRAWN | CHECKED |
1:50 | BA | 
CREATION DATE | REVISION |
JULY 2021 | 
DARNTONB3 DRAWING NO.
10010 - BAD - 001 - 00 - DR - A -41 01

PROJECT NO -COMPANY- ZONE - LEVEL - TYPE - ROLE - NUMBER

© COPYRIGHT: ALL RIGHTS RESERVED.

THIS DRAWING MUST BE READ IN CONJUNCTION WITH ALL OTHER RELEVANT DRAWINGS AND INFORMATION.

DO NOT SCALE OFF DRAWINGS USE DISPLAYED DIMENSIONS ONLY.

THE DRAWING OR INFORMATION MUST NOT BE USED FOR CONSTRUCTION UNLESS EXPRESSLY ISSUED FOR CONSTRUCTION.

ANY DISCREPANCIES MUST BE REPORTED TO THE ARCHITECT IMMEDIATELY.

0 1 2 3 4 1:50 L I I I