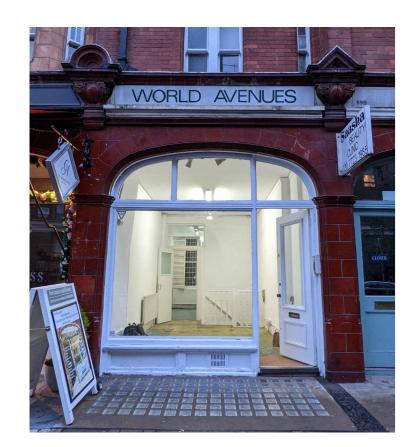

1 Existing External Elevation
NTS

2 Existing Projecting Signage NTS

Existing Neighbour's

Projection Signage to be

## PLANNING ISSUE

B.A.Designs

CLIENT
Ta' Turu Store

PROJECT
Crawford Street

DRAWING
General Arrangement
Existing External Elevation
SCALE @ A2 | DRAWN | CHECKED |
1:50 | BA | 
CREATION DATE | REVISION |
JULY 2021 | 
DARNTONB3 DRAWING NO.
10010 - BAD - 001 - 00 - DR - A -41 01