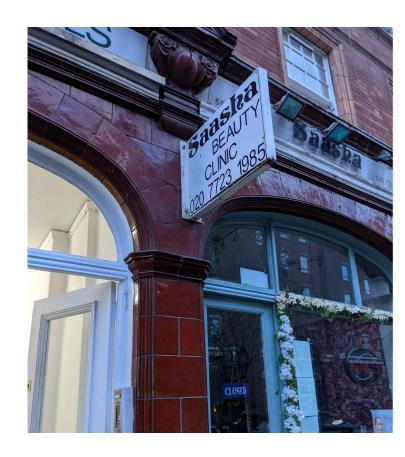

1 Existing External Elevation
NTS

2 Existing Projecting Signage NTS

Existing Neighbour's

Projection Signage to be