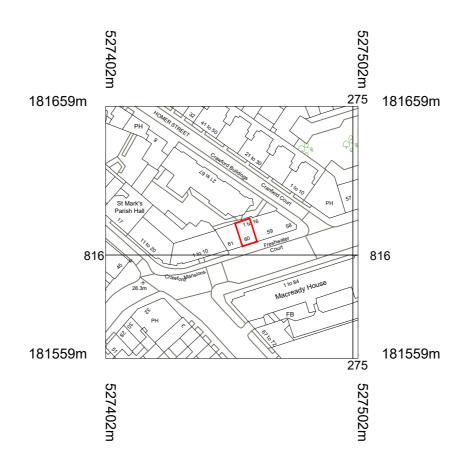

© Crown copyright and database rights 2021 OS 100035409
Reproduction in whole or in part is prohibited without the permission of Ordnance Survey.

| CLIENT Ta' Turu Store                  |       | PROJECT<br>60 Crawford Street<br>W1H 4JS |                                                                          |          |
|----------------------------------------|-------|------------------------------------------|--------------------------------------------------------------------------|----------|
| DRAWING                                |       |                                          | CREATION DATE                                                            | REVISION |
| General Arrangement Site Location Plan |       | JUNE 2021                                | -                                                                        |          |
| SCALE @ A4                             | DRAWN | CHECKED                                  | DARNTONB3 DRAWING NO.                                                    |          |
| 1:1250                                 | ВА    | -                                        | 10010 = BAD = 001 = 00 = DE<br>PROJECT NO - COMPANY - ZONE - LEVEL - TYP | _        |