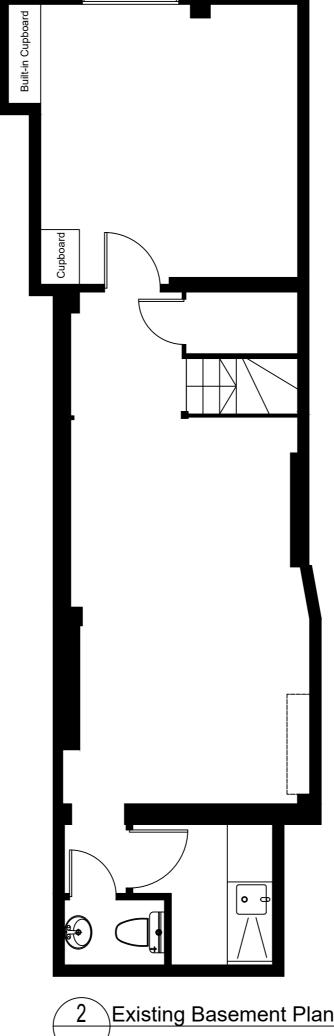

2 Existing Basement Plan 1:50 @ A2

- 11.05.21 -First Issue: Issued to landlord for approval REV DATE DESCRIPTION

## **APPROVAL**

CLIENT Ta' Turu Store

PROJECT

DRAWING

Crawford Street

General Arrangement Existing Ground Floor and Basement Plan

SCALE @ A2 1:50 CREATION DATE MAY 2021

DARNTONB3 DRAWING NO.