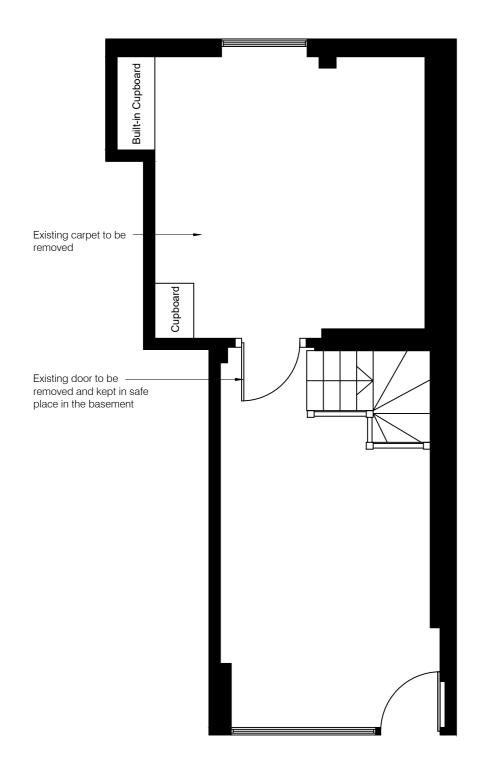

2 Existing Basement Plan 1:50 @ A2

- 11.05.21 -First Issue: Issued to landlord for approval REV DATE DESCRIPTION

## **APPROVAL**

CLIENT Ta' Turu Store

PROJECT

DRAWING

Crawford Street

General Arrangement Existing Ground Floor and Basement Plan

SCALE @ A2 1:50 CREATION DATE MAY 2021

DARNTONB3 DRAWING NO.