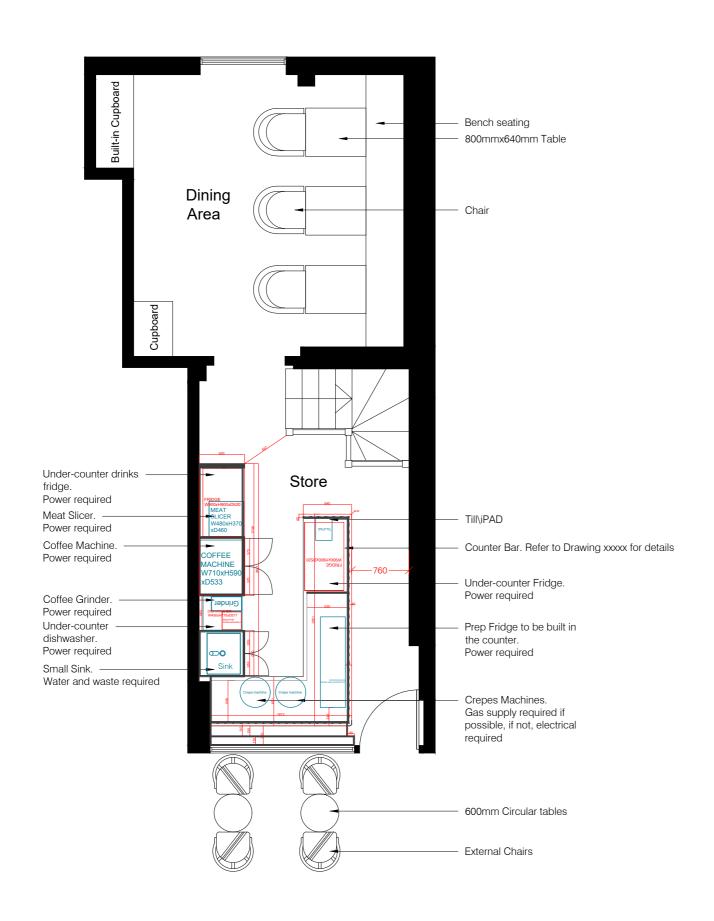

Proposed Basement Plan 1:50 @ A2

| Α   | 22.06.21 | -Bar revised                                  | BA | -  |
|-----|----------|-----------------------------------------------|----|----|
|     |          | -Outdoor seating revised                      |    |    |
| -   | 11.05.21 | -First Issue: Issued to landlord for approval | BA | -  |
| REV | DATE     | DESCRIPTION                                   | DR | СН |

## B.A. Designs

| CLIENT                        |                 |                      |
|-------------------------------|-----------------|----------------------|
| Ta' Turu Store                |                 |                      |
| PROJECT                       |                 |                      |
| Crawford Street               |                 |                      |
| DRAWING                       |                 |                      |
| General Arrangeme             |                 |                      |
| Proposed Ground F             | Floor and Basem | ent Plan             |
| SCALE @ A2                    | DRAWN           | OUEOVED              |
| OUALL WAL                     | DIAWN           | CHECKED              |
| 1:50                          | BA              | -                    |
| •                             |                 | - REVISION           |
| 1:50                          |                 | -                    |
| 1:50 CREATION DATE            |                 | REVISION             |
| 1:50  CREATION DATE  MAY 2021 | ВА              | -<br> REVISION<br> A |