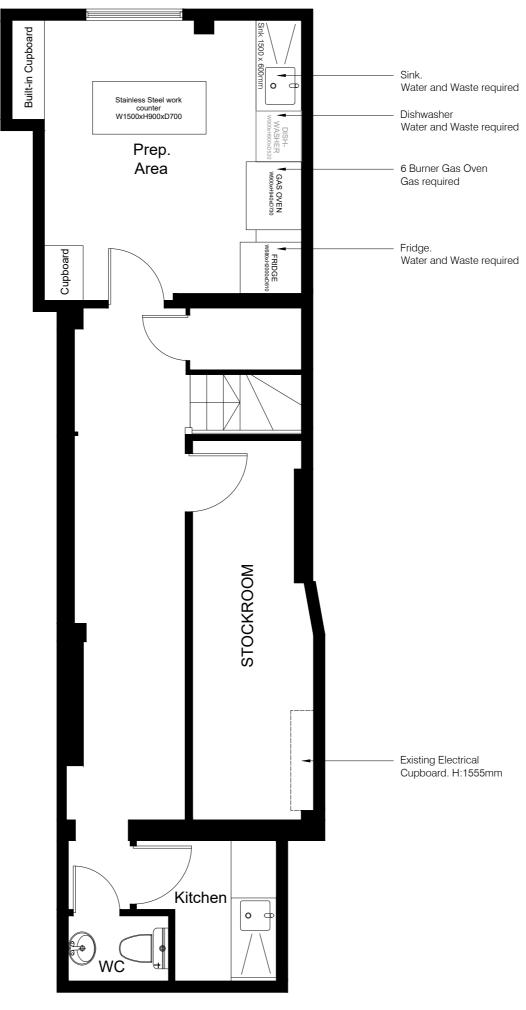

Proposed Basement Plan 1:50 @ A2

| Α   | 22.06.21 | -Bar revised                                  | BA | -  |
|-----|----------|-----------------------------------------------|----|----|
|     |          | -Outdoor seating revised                      |    |    |
| -   | 11.05.21 | -First Issue: Issued to landlord for approval | BA | -  |
| REV | DATE     | DESCRIPTION                                   | DR | СН |

## B.A. Designs

| CLIENT                        |                 |                      |
|-------------------------------|-----------------|----------------------|
| Ta' Turu Store                |                 |                      |
| PROJECT                       |                 |                      |
| Crawford Street               |                 |                      |
| DRAWING                       |                 |                      |
| General Arrangeme             |                 |                      |
| Proposed Ground F             | Floor and Basem | ent Plan             |
| SCALE @ A2                    | DRAWN           | OUEOVED              |
| OUALL WAL                     | DIAWN           | CHECKED              |
| 1:50                          | BA              | -                    |
| •                             |                 | - REVISION           |
| 1:50                          |                 | -                    |
| 1:50 CREATION DATE            |                 | REVISION             |
| 1:50  CREATION DATE  MAY 2021 | ВА              | -<br> REVISION<br> A |