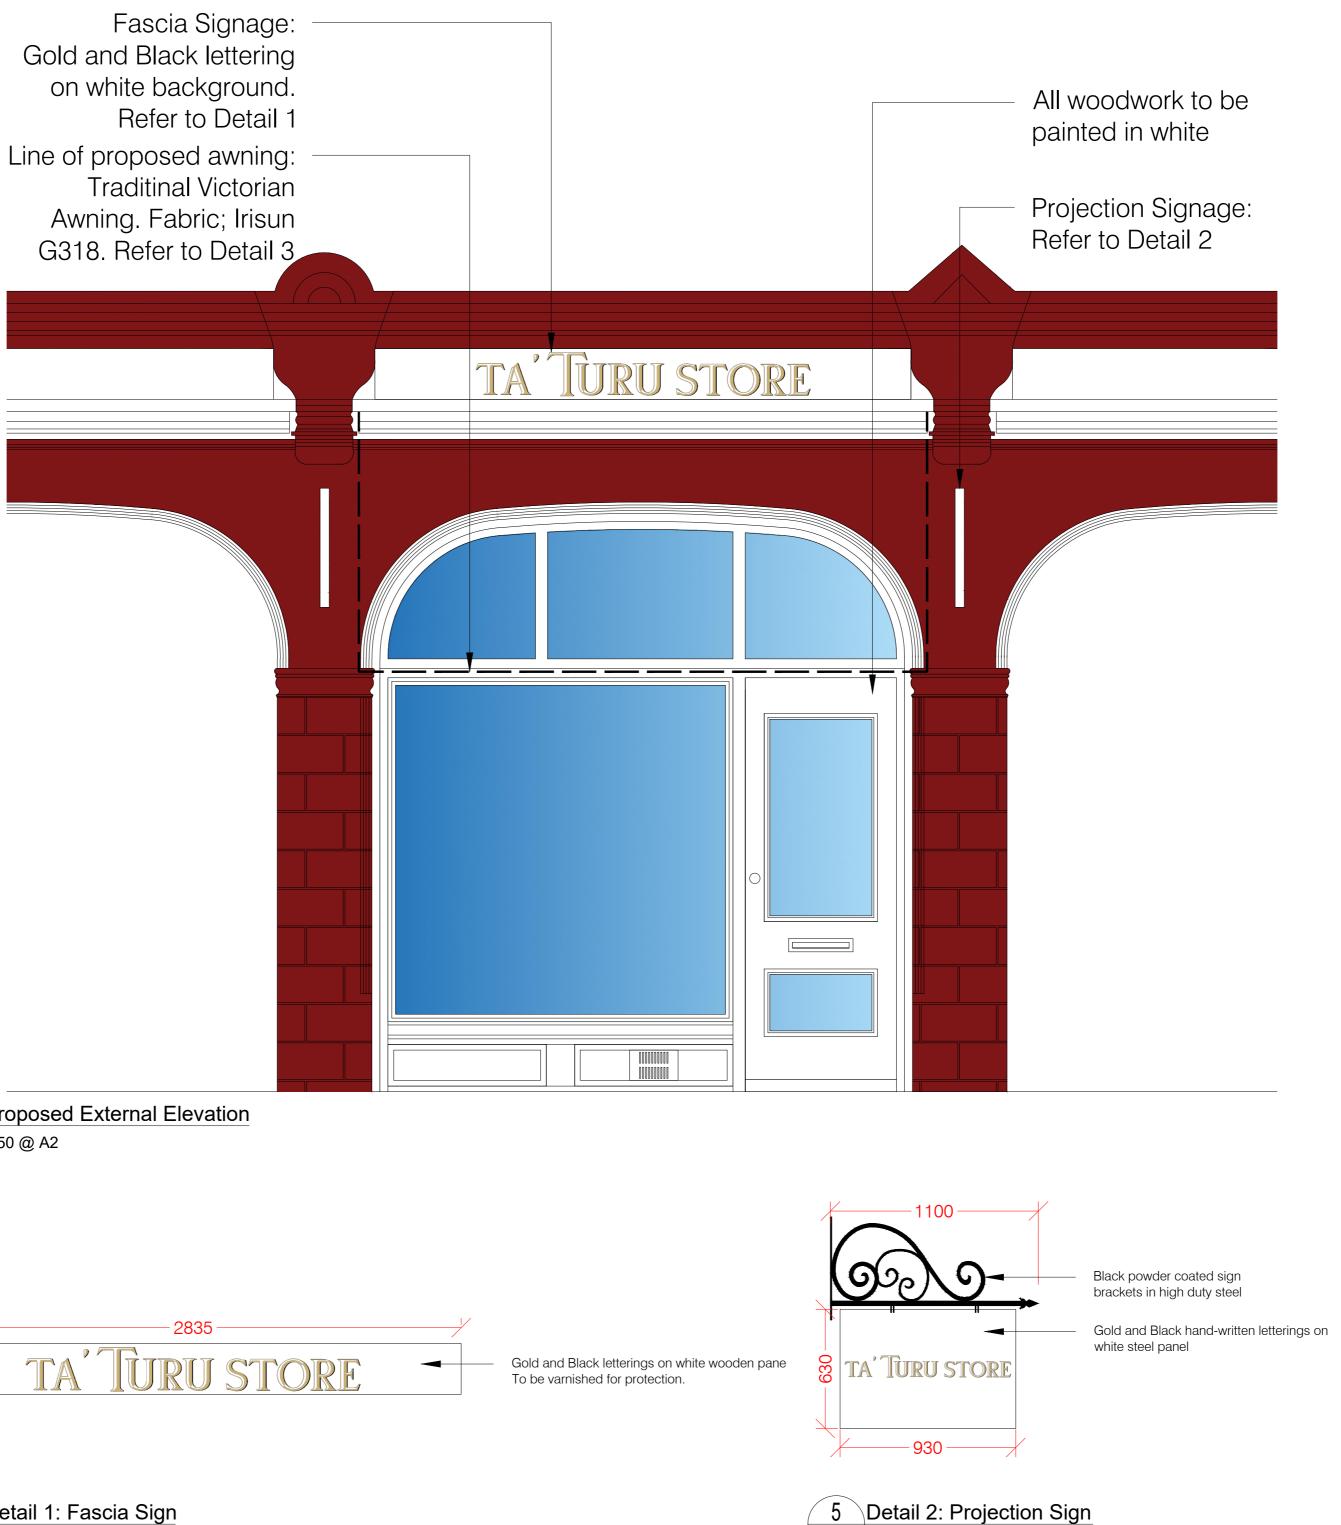

Existing External Elevation NTS

NTS

3 Proposed External Elevation 1:50 @ A2

/1:10 @ A2

## **PLANNING ISSUE** A.Designs CLIENT Ta' Turu Store PROJECT Crawford Street DRAWING General Arrangement External Elevations SCALE @ A2 DRAWN CHECKED 1:50 ΒA CREATION DATE REVISION MAY 2021 DARNTONB3 DRAWING NO. 10010 = BAD = 001 = 00 = DR = A = 20\_04 PROJECT NO -COMPANY- ZONE - LEVEL - TYPE - ROLE - NUMBER © COPYRIGHT: ALL RIGHTS RESERVED. THIS DRAWING MUST BE READ IN CONJUNCTION WITH ALL OTHER RELEVANT DRAWINGS AND INFORMATION. DO NOT SCALE OFF DRAWINGS USE DISPLAYED DIMENSIONS ONLY. THE DRAWING OR INFORMATION MUST NOT BE USED FOR CONSTRUCTION UNLESS EXPRESSLY ISSUED FOR CONSTRUCTION. ANY DISCREPANCIES MUST BE REPORTED TO THE ARCHITECT IMMEDIATELY.