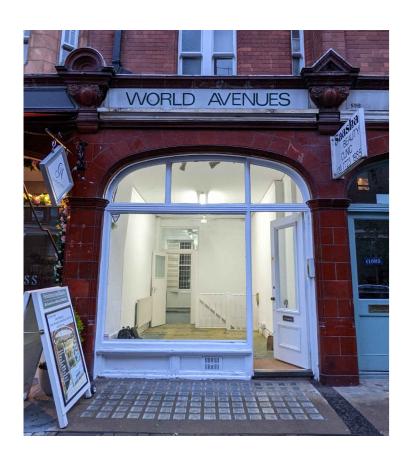

Existing External Elevation NTS

NTS

3 Proposed External Elevation 1:50 @ A2

/1:10 @ A2