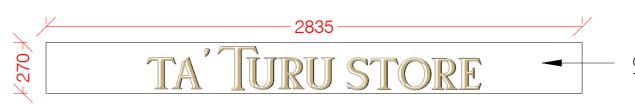

Existing External Elevation NTS

NTS

3 Proposed External Elevation 1:50 @ A2

/1:10 @ A2