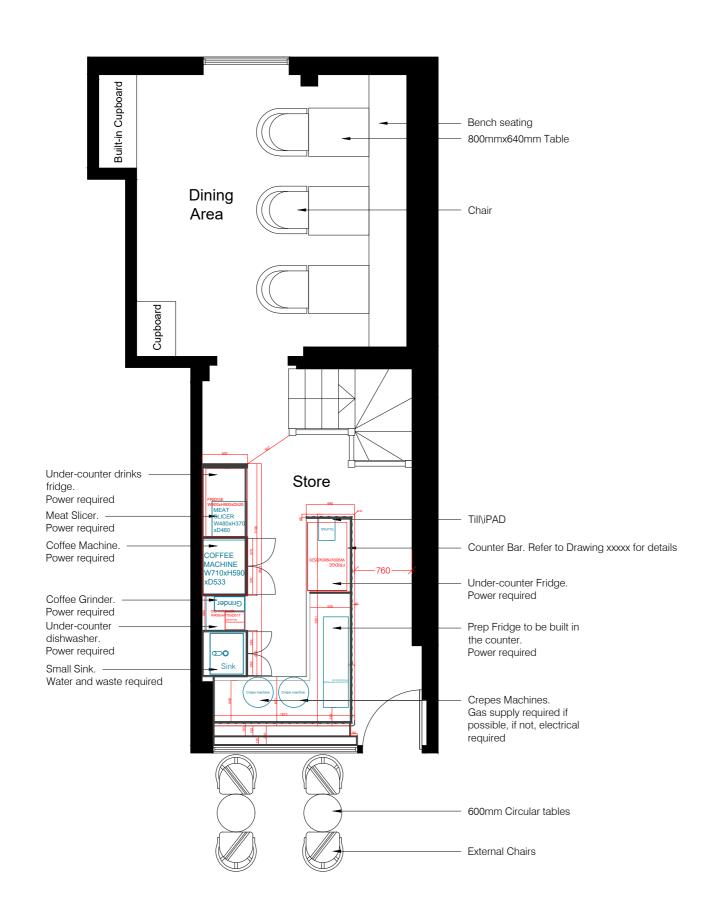

Proposed Basement Plan 1:50 @ A2

| В   | 05.07.21 | -Kitchen sink removed to allow for 2x sink.   | ВА | - |
|-----|----------|-----------------------------------------------|----|---|
|     |          | -Door to washroom removed                     |    | ı |
|     |          | -Scale bar added                              |    | l |
| Α   | 22.06.21 | -Bar revised                                  | ВА | ŀ |
|     |          | -Outdoor seating revised                      |    | l |
| -   | 11.05.21 | -First Issue: Issued to landlord for approval | BA | ŀ |
| REV | DATE     | DESCRIPTION                                   | DR | Ī |

## B.A. Designs

| CLIENT                                                             |                                  |                          |
|--------------------------------------------------------------------|----------------------------------|--------------------------|
| Ta' Turu Store                                                     |                                  |                          |
|                                                                    |                                  |                          |
| PROJECT                                                            |                                  |                          |
| Crawford Street                                                    |                                  |                          |
|                                                                    |                                  |                          |
| DRAWING                                                            |                                  |                          |
| General Arrangemen                                                 | t                                |                          |
| J                                                                  | =                                |                          |
| Proposed Ground Flo                                                |                                  | nent Plan                |
| •                                                                  |                                  | nent Plan                |
| Proposed Ground Flo                                                | oor and Basem                    |                          |
| Proposed Ground Flo                                                | oor and Basem                    |                          |
| Proposed Ground Flo<br>SCALE @ A2<br>1:50                          | oor and Basem                    | CHECKED<br>-             |
| Proposed Ground Floscate @ a2 1:50  CREATION DATE                  | oor and Basem                    | CHECKED<br>-<br>REVISION |
| Proposed Ground Floscate @ a2<br>1:50<br>CREATION DATE<br>MAY 2021 | oor and Basem<br>  DRAWN<br>  BA | CHECKED   -              |