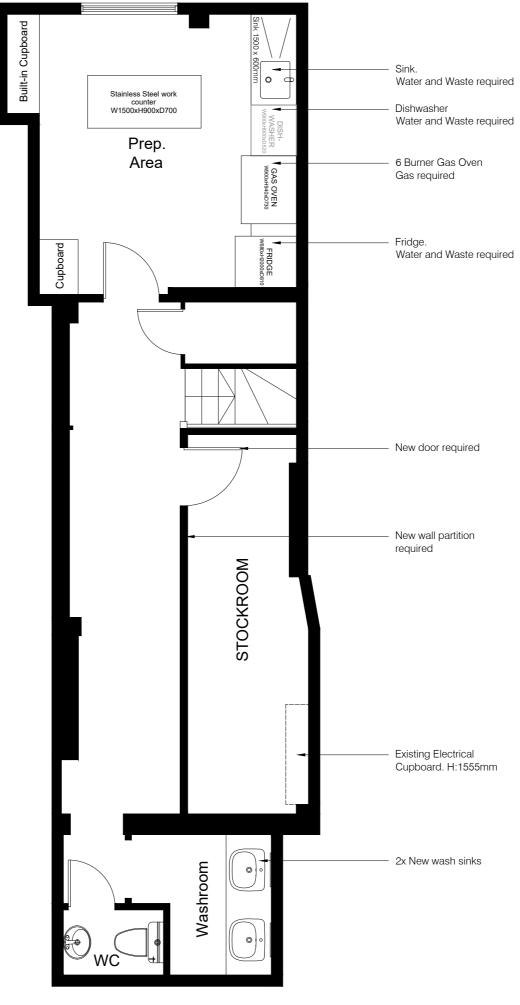

Proposed Basement Plan 1:50 @ A2

| В   | 05.07.21 | -Kitchen sink removed to allow for 2x sink.   | ВА | - |
|-----|----------|-----------------------------------------------|----|---|
|     |          | -Door to washroom removed                     |    | ı |
|     |          | -Scale bar added                              |    | l |
| Α   | 22.06.21 | -Bar revised                                  | ВА | ŀ |
|     |          | -Outdoor seating revised                      |    | l |
| -   | 11.05.21 | -First Issue: Issued to landlord for approval | BA | ŀ |
| REV | DATE     | DESCRIPTION                                   | DR | Ī |

## B.A. Designs

| CLIENT                                                             |                                  |                          |
|--------------------------------------------------------------------|----------------------------------|--------------------------|
| Ta' Turu Store                                                     |                                  |                          |
|                                                                    |                                  |                          |
| PROJECT                                                            |                                  |                          |
| Crawford Street                                                    |                                  |                          |
|                                                                    |                                  |                          |
| DRAWING                                                            |                                  |                          |
| General Arrangemen                                                 | t                                |                          |
| J                                                                  | =                                |                          |
| Proposed Ground Flo                                                |                                  | nent Plan                |
| •                                                                  |                                  | nent Plan                |
| Proposed Ground Flo                                                | oor and Basem                    |                          |
| Proposed Ground Flo                                                | oor and Basem                    |                          |
| Proposed Ground Flo<br>SCALE @ A2<br>1:50                          | oor and Basem                    | CHECKED<br>-             |
| Proposed Ground Floscate @ a2 1:50  CREATION DATE                  | oor and Basem                    | CHECKED<br>-<br>REVISION |
| Proposed Ground Floscate @ a2<br>1:50<br>CREATION DATE<br>MAY 2021 | oor and Basem<br>  DRAWN<br>  BA | CHECKED   -              |