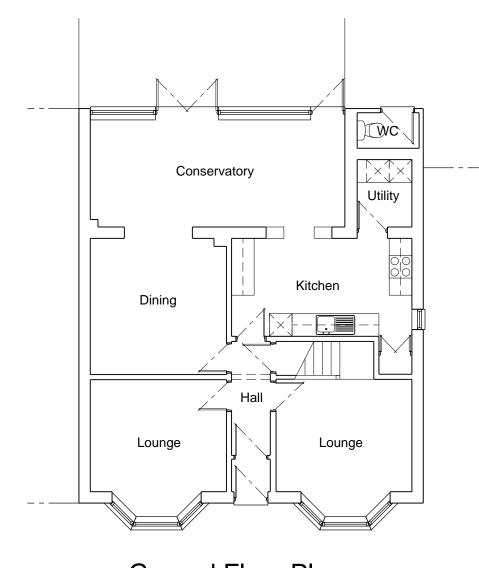

DO NOT SCALE FROM THIS DRAWING FOR CONSTRUCTION PURPOSES

Side Elevation Location Plan Scale 1:2500 0 20 40 60 80 100

| Seatswood Architects Ltd.<br>from concept to completion<br>Seatswood, Seaton Road. Hornsea, East Yorkshire HUIB 185<br>T: 01984 534642 M: 07713591453 E: colinemblaton@outlook.com<br>Client |               |                 |     |         |
|----------------------------------------------------------------------------------------------------------------------------------------------------------------------------------------------|---------------|-----------------|-----|---------|
| Mr & Mrs Jackman                                                                                                                                                                             |               |                 |     |         |
| Jub Title<br>Proposed Alterations and Extension<br>278, Hull Bridge Road,<br>Tickton, East Yorkshire<br>HU17 9RT                                                                             |               |                 |     |         |
| Scale @ A3<br>1:100                                                                                                                                                                          | Date 11.05.21 | Drawn by<br>CDE |     | Checked |
| Dwg. title<br>Plans and Elevations<br>As Existing                                                                                                                                            |               |                 |     |         |
| PLANNING                                                                                                                                                                                     |               |                 |     |         |
| <sup>J∞b No.</sup><br>HJ/21                                                                                                                                                                  | 05 A          | Drawing No.     | 00- | 1 P01   |