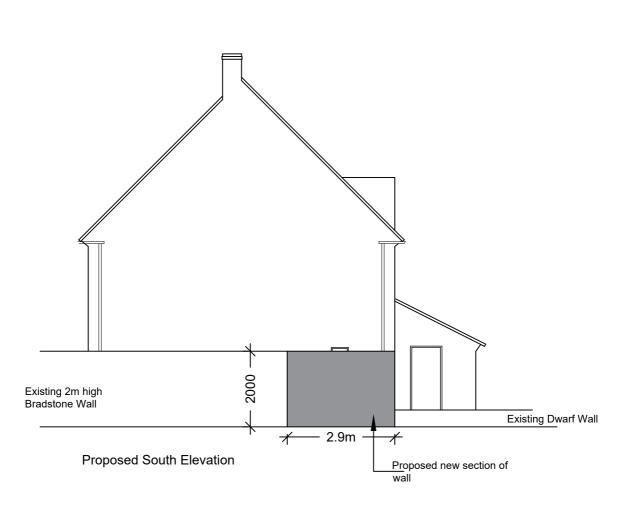

Proposed East Elevation

| Rev: | Date: | Amendment: | Amended by: |
|------|-------|------------|-------------|
|      |       |            |             |

**Mrs Julie Hunt** 

Project title:

13 Pine Halt, Andoversford. GL54 4JX

## **Proposed Elevations**

| Scale(s) @ A4:  | Date:     | Drawn by: |
|-----------------|-----------|-----------|
| 1:100           | July 2021 | AL        |
| Drawing number: | Revision: | Chkd by:  |
| 0668/P/005      | -         |           |