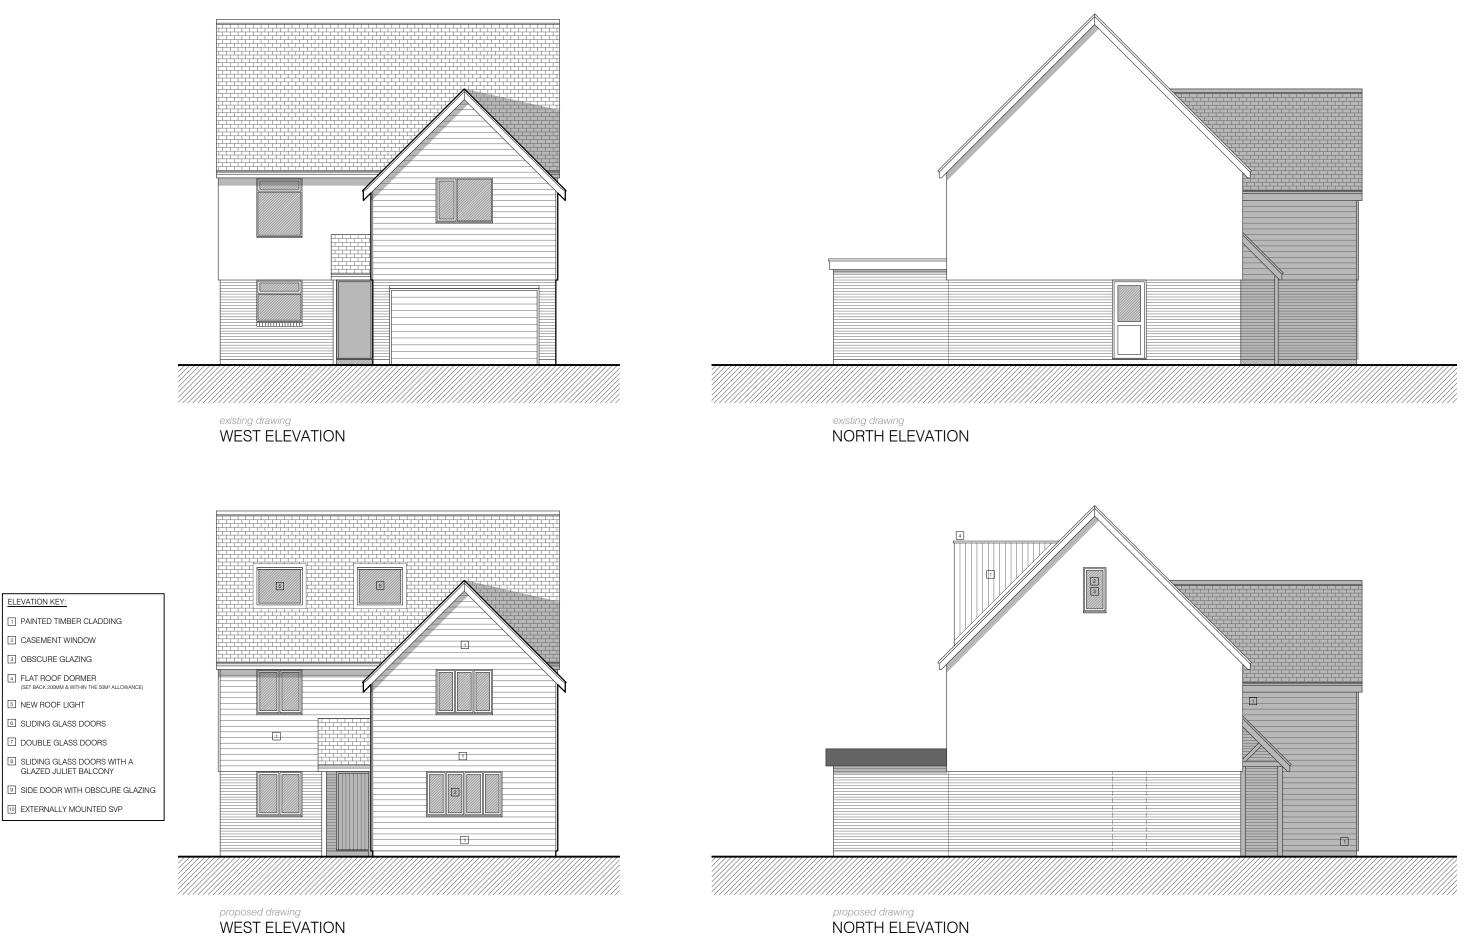

ELEVATION KEY:

1 PAINTED TIMBER CLADDING 2 CASEMENT WINDOW

OBSCURE GLAZING

5 NEW ROOF LIGHT 6 SLIDING GLASS DOORS

7 DOUBLE GLASS DOORS

10 EXTERNALLY MOUNTED SVP

1:2500 1:1250 1:500 1:200 1:100 1:50

100m 50m 20m 8m 4m 2m

## proposed drawing NORTH ELEVATION

| PROJECT TITLE:     | DRAWING TITLE:  |
|--------------------|-----------------|
| 5 THE RAVEN        | PLANNING DRAWI  |
| THE STREET, BERDEN | EXISTING & PROP |
| HERTS, CM23 1AT    | ELEVATIONS 1/2  |
|                    |                 |

| INGS  | DATE:<br>JUNE 2021             | SCALES:<br>1:100 | PAPER:<br>A3 - L |         |
|-------|--------------------------------|------------------|------------------|---------|
| POSED | DRAWING REF:<br>1080-21.PL.005 |                  | REV:             | designs |