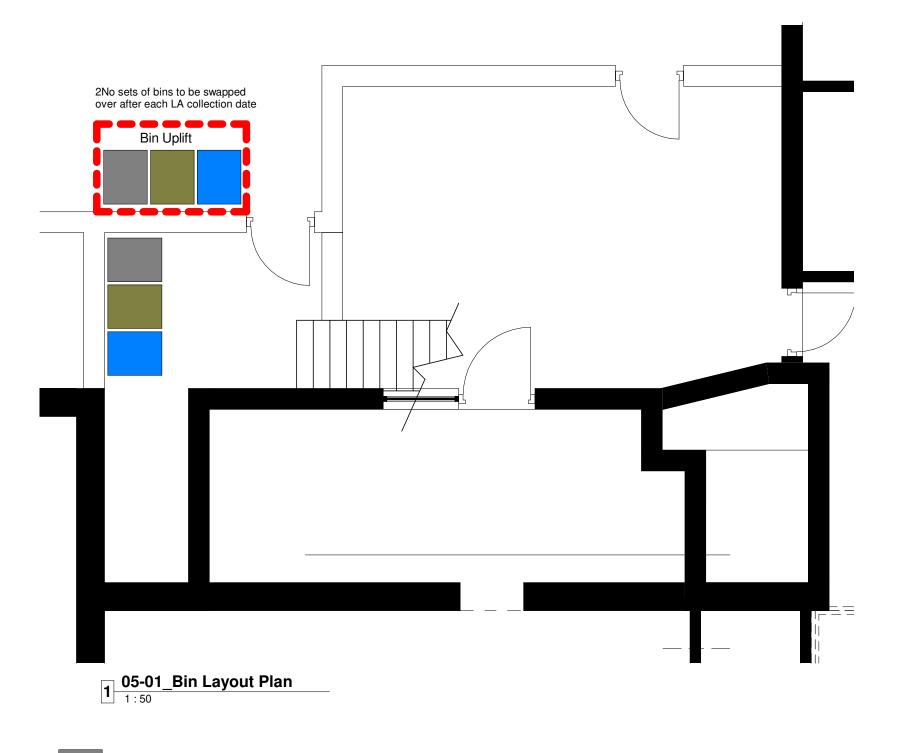

Grey 240l for General Household Waste

Blue 240I for Glass/Metal/Plastic

Green 240I for Garden Waste NOT REQUIRED FOR THIS PROJECT

Brown 240I for Cardboard/Paper

# **Drawing Title**

Bin Layout

Status Purpose of Issue