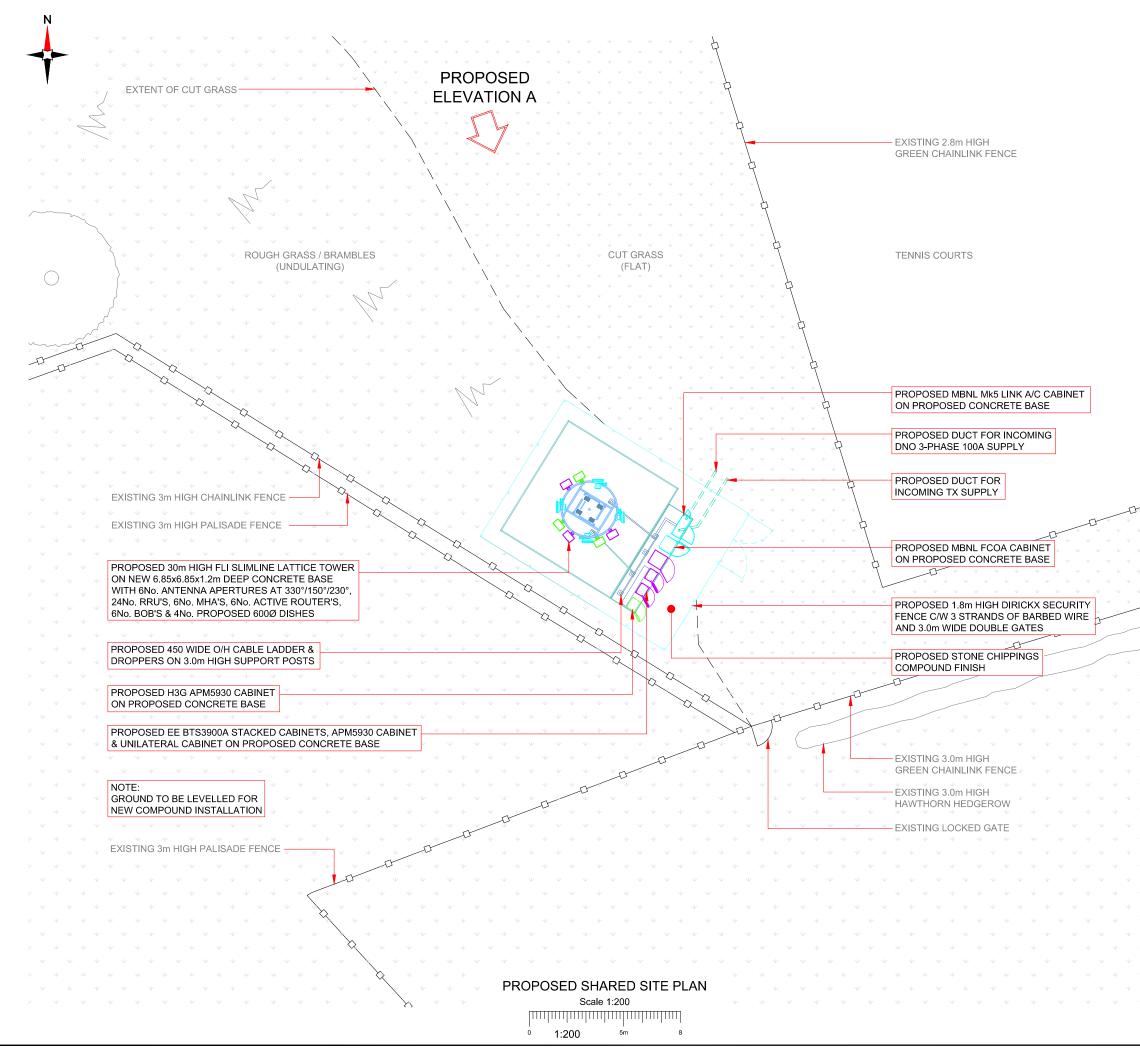

100mm

| NOTES:                                                                                        | NOTES:                                                               |                               |             |  |
|-----------------------------------------------------------------------------------------------|----------------------------------------------------------------------|-------------------------------|-------------|--|
| 1. ALL DIMENSIONS IN MM UNLESS OTHERWISE NOTED.                                               |                                                                      |                               |             |  |
|                                                                                               |                                                                      |                               |             |  |
|                                                                                               |                                                                      |                               |             |  |
|                                                                                               |                                                                      |                               |             |  |
|                                                                                               |                                                                      |                               |             |  |
|                                                                                               |                                                                      |                               |             |  |
|                                                                                               |                                                                      |                               |             |  |
| SHARED CONFIGURATION SITE                                                                     |                                                                      |                               |             |  |
| RF CONFIG H2a                                                                                 |                                                                      |                               |             |  |
|                                                                                               |                                                                      |                               |             |  |
|                                                                                               |                                                                      |                               |             |  |
|                                                                                               |                                                                      |                               |             |  |
|                                                                                               |                                                                      |                               |             |  |
|                                                                                               |                                                                      |                               |             |  |
|                                                                                               |                                                                      |                               |             |  |
|                                                                                               |                                                                      |                               |             |  |
|                                                                                               |                                                                      |                               |             |  |
| Master: MBNL / EE / H3G:                                                                      | Project:                                                             | Purpose of Issue:             | Issue:      |  |
| M002 MBNL<br>Date: 14/07/20                                                                   | NTQ<br>Revision / Upgrade Description:                               | Planning                      | В           |  |
| Drawn: A. FANNING Dish layout amended   Checked: P. CONVERY Approved P. CONVERY               |                                                                      |                               |             |  |
| Master: MBNL/EE/H3G:<br>M001 MBNL                                                             | Project:                                                             | Purpose of Issue:<br>Planning | Issue:      |  |
| Date: 10/06/20                                                                                | Revision / Upgrade Description:<br>First Issue                       |                               |             |  |
| Checked: J. STOCKDALE<br>Approved: J. STOCKDALE                                               |                                                                      |                               |             |  |
| Hutchison 3G UK Limited<br>Ster Honze, 20 Gurfell Road<br>Materieses, 83 1 ET                 |                                                                      |                               |             |  |
| Tel: 016                                                                                      | 28 765 000<br>328 765 001                                            | AL10 9B                       |             |  |
| 0845 60                                                                                       | ise Station Information line:<br>M3000<br>e 8am-8pm Monday to Friday | Tel: 01707<br>Fax: 0170       |             |  |
| MBNI Mabile Proofband Natural Limited                                                         |                                                                      |                               |             |  |
| Mobile Broadband Network Limited<br>Sixth Floor, Thames Tower, Station Road, Reading, RG1 1LX |                                                                      |                               |             |  |
| Design Consultant & Principal Contractor:                                                     |                                                                      |                               |             |  |
| WHP Telecoms<br>Unit 1 Maple Park,                                                            |                                                                      |                               |             |  |
| Low Fields Avenue, Leeds                                                                      |                                                                      |                               |             |  |
|                                                                                               |                                                                      |                               |             |  |
|                                                                                               |                                                                      | 33023550<br>o@whptelecoms.c   | com         |  |
| Site Name:                                                                                    |                                                                      |                               |             |  |
| LAND OFF BATH ROAD                                                                            |                                                                      |                               |             |  |
| Site ID: 1572395                                                                              |                                                                      |                               |             |  |
|                                                                                               |                                                                      |                               |             |  |
| Address:<br>RECREATION GROUND,                                                                |                                                                      |                               |             |  |
| BATH ROAD, BRACEBRIDGE HEATH,                                                                 |                                                                      |                               |             |  |
| LINCOLN, LINCOLNSHIRE                                                                         |                                                                      |                               |             |  |
| LN4 2TU                                                                                       |                                                                      |                               |             |  |
|                                                                                               |                                                                      |                               |             |  |
| 200 PROPOSED SHARED SITE PLAN                                                                 |                                                                      |                               |             |  |
| Project: NTQ                                                                                  |                                                                      |                               |             |  |
|                                                                                               |                                                                      |                               |             |  |
| GENERAL ARRANGEMENT                                                                           |                                                                      |                               |             |  |
| 76610                                                                                         | NKE063                                                               |                               | -           |  |
| Master Drawing No:<br>1572395                                                                 | NKE063 76610                                                         | M002                          | Issue:<br>B |  |
| 1012000                                                                                       |                                                                      |                               |             |  |