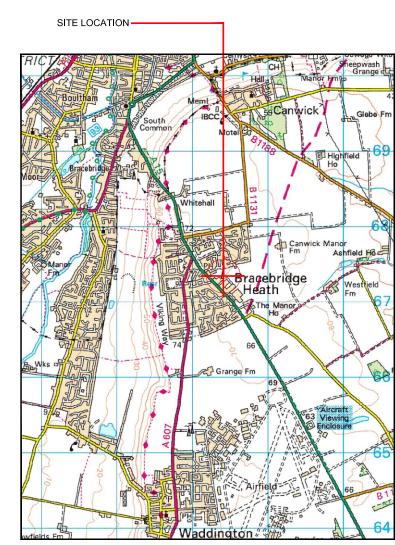

SITE PHOTOGRAPH

GOOGLE MAPS QR CODE

GOOGLE MAP - Hyperlink to map of the site

GOOGLE STREETVIEW - Hyperlink to streetview of the site

|                  | NOTES:<br>1. ALL DIMENSIONS IN MM UNLESS OTHERWISE NOTED.<br>From centre of Lincoln head South on the A15. After approx 3.5km turn<br>left onto B1131. Take the second right onto Lichfield Road, then second<br>left onto Canterbury Road. At end of the road turn right onto Bath Road.<br>Entrance to car park is on the left hand side. |                                                                                                                         |                                              |           |                               |           |  |
|------------------|---------------------------------------------------------------------------------------------------------------------------------------------------------------------------------------------------------------------------------------------------------------------------------------------------------------------------------------------|-------------------------------------------------------------------------------------------------------------------------|----------------------------------------------|-----------|-------------------------------|-----------|--|
| S                |                                                                                                                                                                                                                                                                                                                                             |                                                                                                                         |                                              |           |                               |           |  |
| 1                | Entral                                                                                                                                                                                                                                                                                                                                      | ice to car park                                                                                                         | is on the left han                           | u siue.   |                               |           |  |
| -                | Prope                                                                                                                                                                                                                                                                                                                                       | rovider's<br>rty Boundary:<br>s Route To Sit                                                                            |                                              |           |                               |           |  |
|                  |                                                                                                                                                                                                                                                                                                                                             | is Route:                                                                                                               | e,                                           |           |                               |           |  |
| -                |                                                                                                                                                                                                                                                                                                                                             |                                                                                                                         |                                              |           |                               |           |  |
|                  |                                                                                                                                                                                                                                                                                                                                             |                                                                                                                         |                                              |           |                               |           |  |
|                  | Master:<br>M002                                                                                                                                                                                                                                                                                                                             | MBNL/EE/H3G:<br>MBNL                                                                                                    | Project:<br>NTQ                              |           | Purpose of Issue:<br>Planning | Bssue:    |  |
|                  | Date:<br>Drawn:<br>Checked:<br>Approved:                                                                                                                                                                                                                                                                                                    | 14/07/20<br>A. FANNING<br>P. CONVERY<br>P. CONVERY                                                                      | Revision / Upgrade Des<br>Dish layout amende |           |                               |           |  |
|                  | Master:<br>M001                                                                                                                                                                                                                                                                                                                             | MBNL/EE/H3G:<br>MBNL                                                                                                    | Project:<br>NTQ                              |           | Purpose of Issue:<br>Planning | A         |  |
|                  | Date:<br>Drawn:<br>Checked:                                                                                                                                                                                                                                                                                                                 | 10/06/20<br>J. BOOTE<br>J. STOCKDALE                                                                                    | Revision / Upgrade Des<br>First Issue        | cription: |                               |           |  |
|                  | Approved: J. STOCKDALE<br>Hutchison 3G UK Limited<br>Ster House, 30 FeH<br>Hatfield Business Park<br>Hatfield Business Park<br>Hatfield<br>Hatfield Hertfordshire<br>AL10 9BW                                                                                                                                                               |                                                                                                                         |                                              |           |                               |           |  |
|                  | HOG Bare Station Informations Iner<br>MGB Bare Station Informations Iner<br>Model Bare Station Monsky to Friday<br>Tel: 01707 315000<br>Fax: 01707 319001                                                                                                                                                                                   |                                                                                                                         |                                              |           |                               |           |  |
|                  | Mobile Broadband Network Limited<br>Sixth Floor, Thames Tower, Station Road, Reading, RG1 1LX                                                                                                                                                                                                                                               |                                                                                                                         |                                              |           |                               |           |  |
|                  | Design (                                                                                                                                                                                                                                                                                                                                    | Design Consultant & Principal Contractor:<br>WHP Telecoms<br>Unit 1 Maple Park,<br>Low Fields Avenue, Leeds<br>LS12 6HH |                                              |           |                               |           |  |
|                  | WHP Tel: 01133023550<br>e-mail: info@whptelecoms.com                                                                                                                                                                                                                                                                                        |                                                                                                                         |                                              |           |                               |           |  |
|                  | Site Nar                                                                                                                                                                                                                                                                                                                                    | LAND OFF BATH ROAD                                                                                                      |                                              |           |                               |           |  |
| Site ID: 1572395 |                                                                                                                                                                                                                                                                                                                                             |                                                                                                                         |                                              |           |                               |           |  |
|                  | Address                                                                                                                                                                                                                                                                                                                                     |                                                                                                                         |                                              |           |                               |           |  |
|                  | RECREATION GROUND,<br>BATH ROAD, BRACEBRIDGE HEATH,<br>LINCOLN, LINCOLNSHIRE<br>LN4 2TU<br>Title:<br>002 SITE LOCATION PLAN<br>Project:<br>NTQ<br>Purpose of Issue:<br>GENERAL ARRANGEMENT                                                                                                                                                  |                                                                                                                         |                                              |           |                               |           |  |
|                  |                                                                                                                                                                                                                                                                                                                                             |                                                                                                                         |                                              |           |                               |           |  |
|                  |                                                                                                                                                                                                                                                                                                                                             |                                                                                                                         |                                              |           |                               |           |  |
|                  |                                                                                                                                                                                                                                                                                                                                             |                                                                                                                         |                                              |           |                               |           |  |
|                  | 7                                                                                                                                                                                                                                                                                                                                           | EE Cell ID: MBNL Cell ID: 3UK Cell ID:   76610 NKE063 -   Vlaster Drawing No: Itsue:                                    |                                              |           |                               |           |  |
|                  | waster Dra                                                                                                                                                                                                                                                                                                                                  | -                                                                                                                       | _NKE063_7                                    | 6610_M0   |                               | sue:<br>B |  |