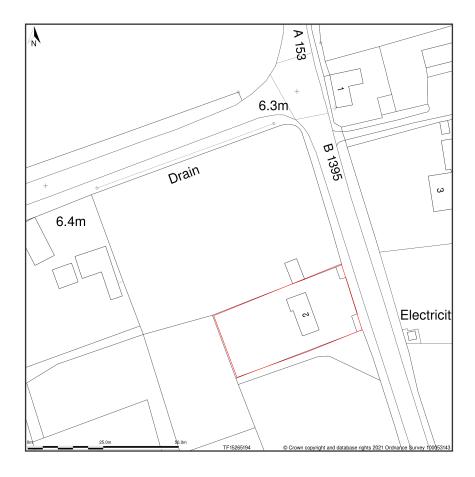

## Paddock View, 2, Ferry Lane, North Kyme, Lincoln, Lincolnshire, LN4 4DQ

Site Plan shows area bounded by: 515198.41, 351872.58 515339.84, 352014.0 (at a scale of 1:1250), OSGridRef: TF15265194. The representation of a road, track or path is no evidence of a right of way. The representation of features as lines is no evidence of a property boundary.