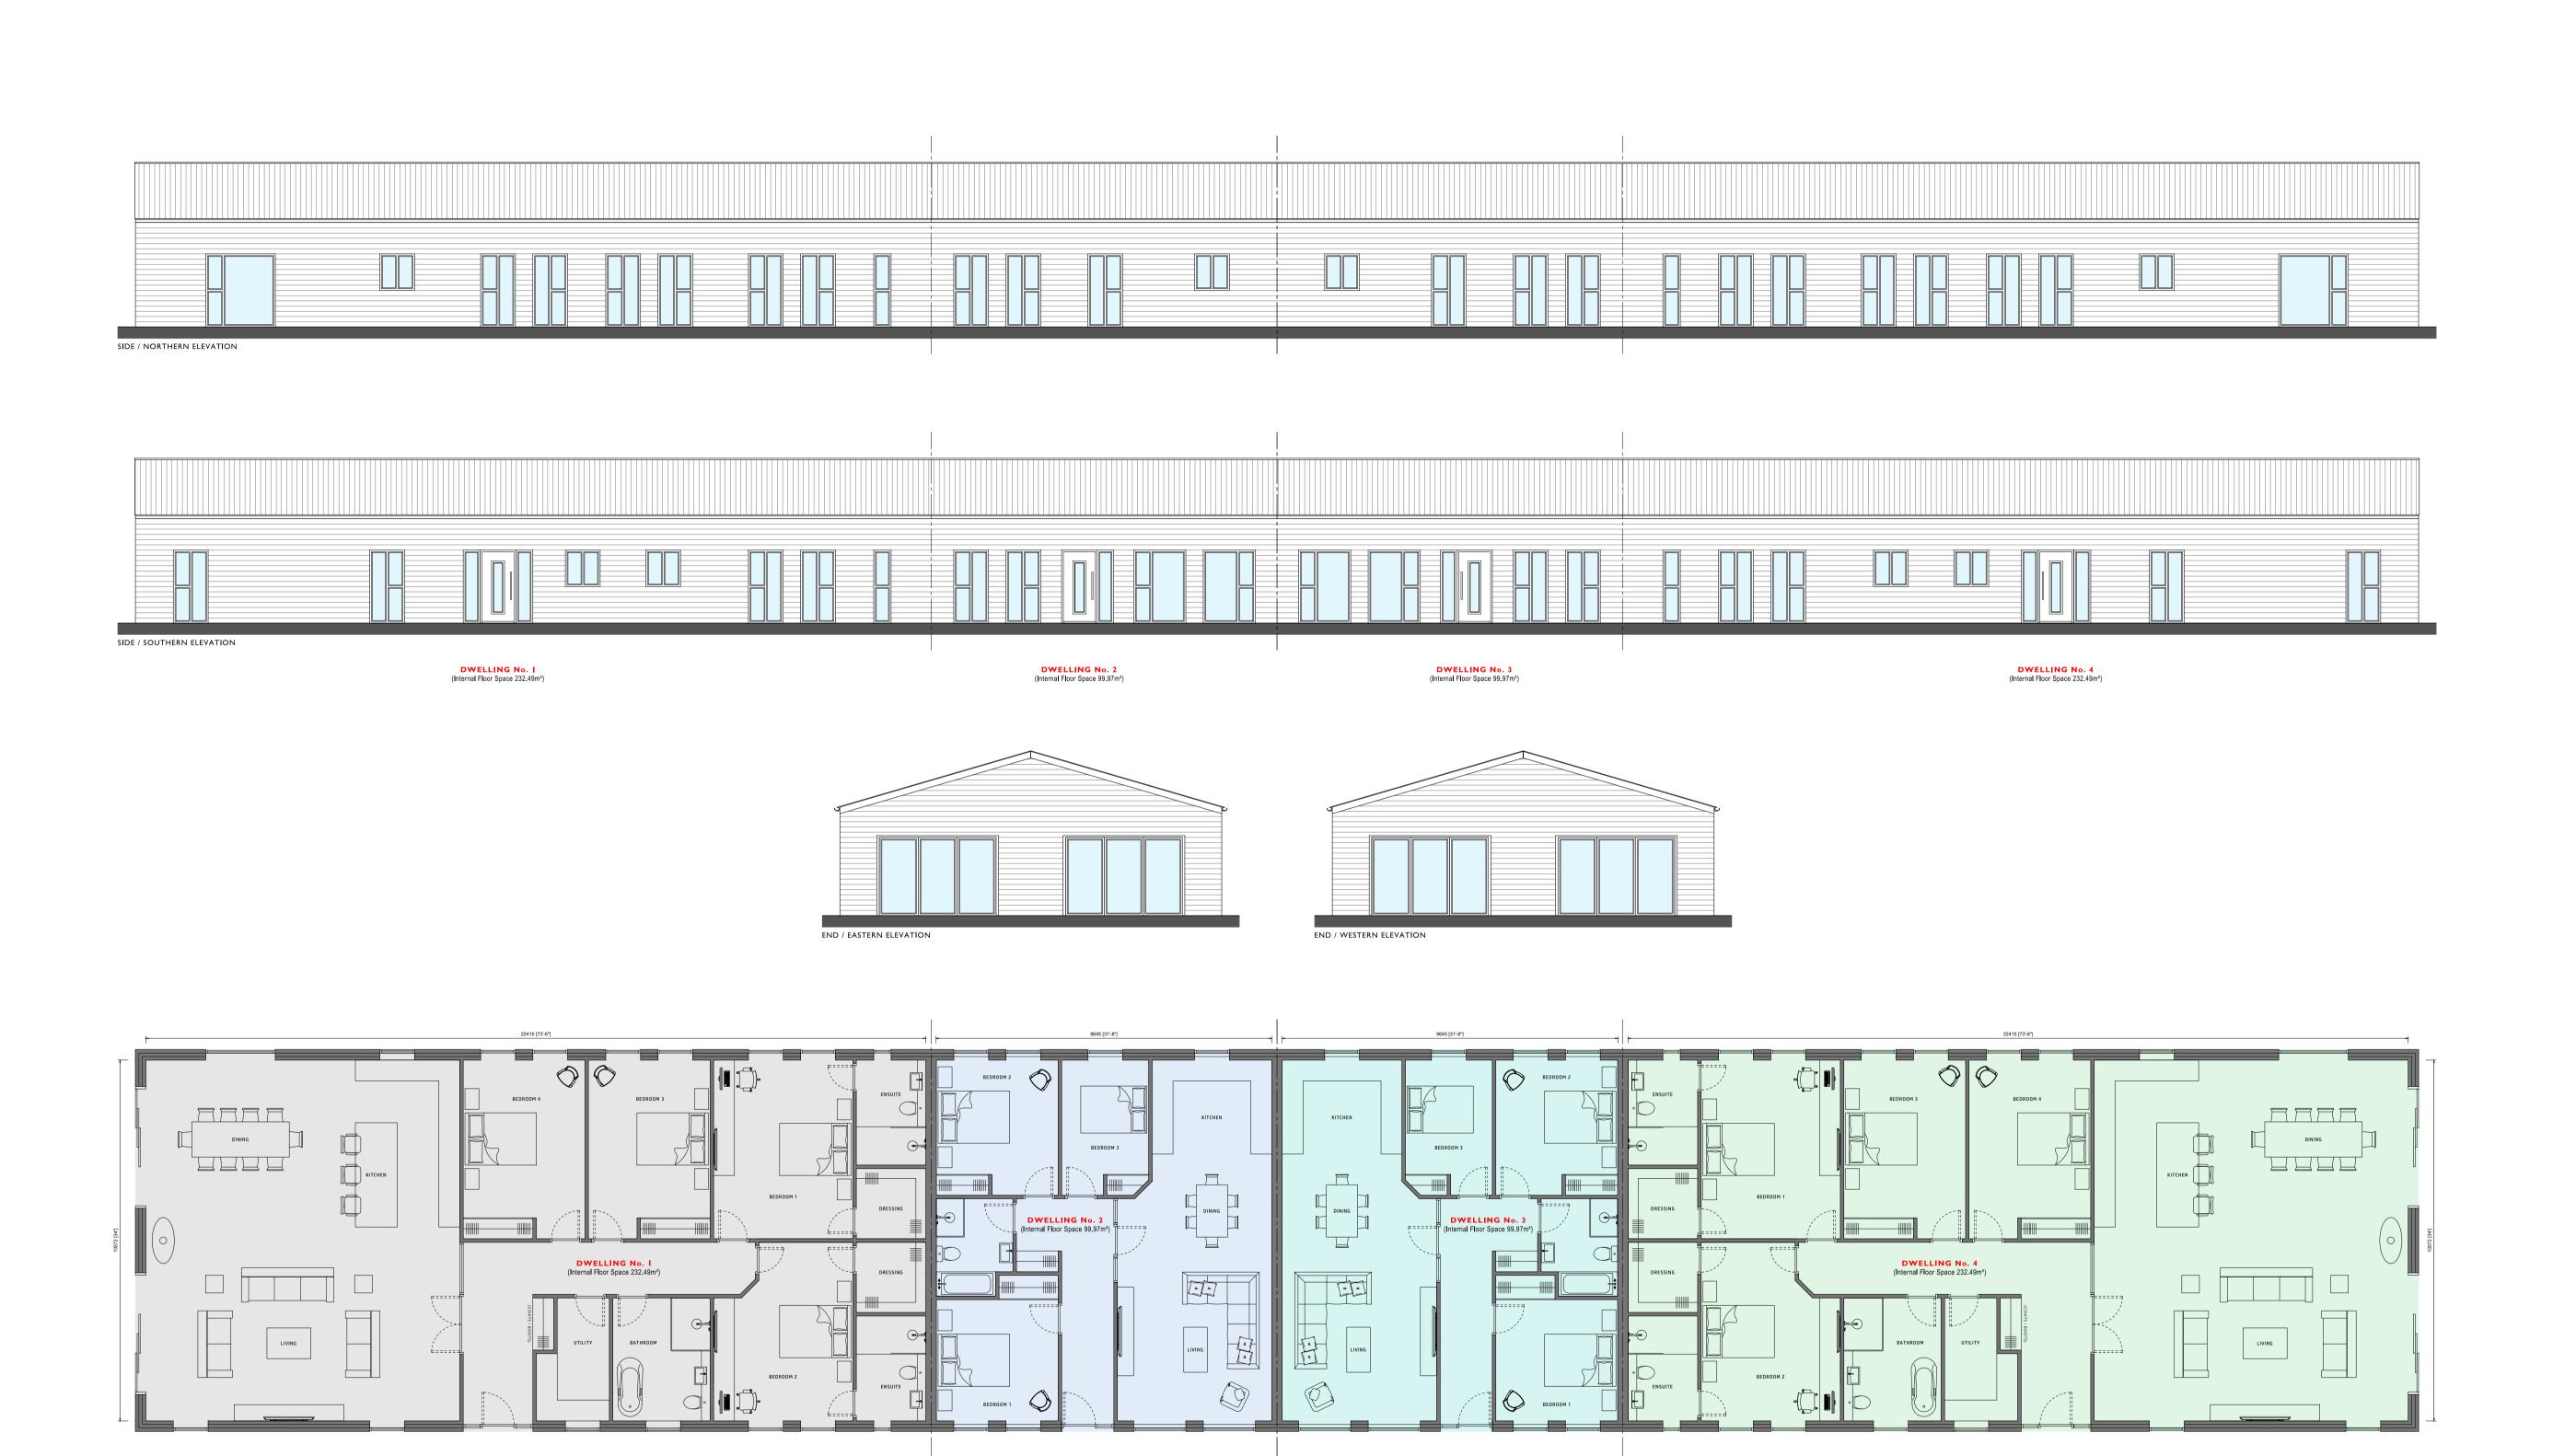

AND DESIGN

PLANNING

| Project       | Proposed Conversion of an<br>Agricultural Building to a Dwelling<br>(Class Q) |                            |  |
|---------------|-------------------------------------------------------------------------------|----------------------------|--|
| Location      | Sleaford Road, Ruskington                                                     |                            |  |
| Drawing Title | Proposed Conversion<br>Plans & Elevations                                     |                            |  |
| Status        | Prior Approval Appli                                                          | Prior Approval Application |  |
| Date          | 30/06/2021                                                                    |                            |  |
| Scale         | I:100 @ AI                                                                    |                            |  |
| Drawing No.   | 3621-03                                                                       | Rev                        |  |
|               | or illustrative purposes and fo<br>ot be used for construction                |                            |  |