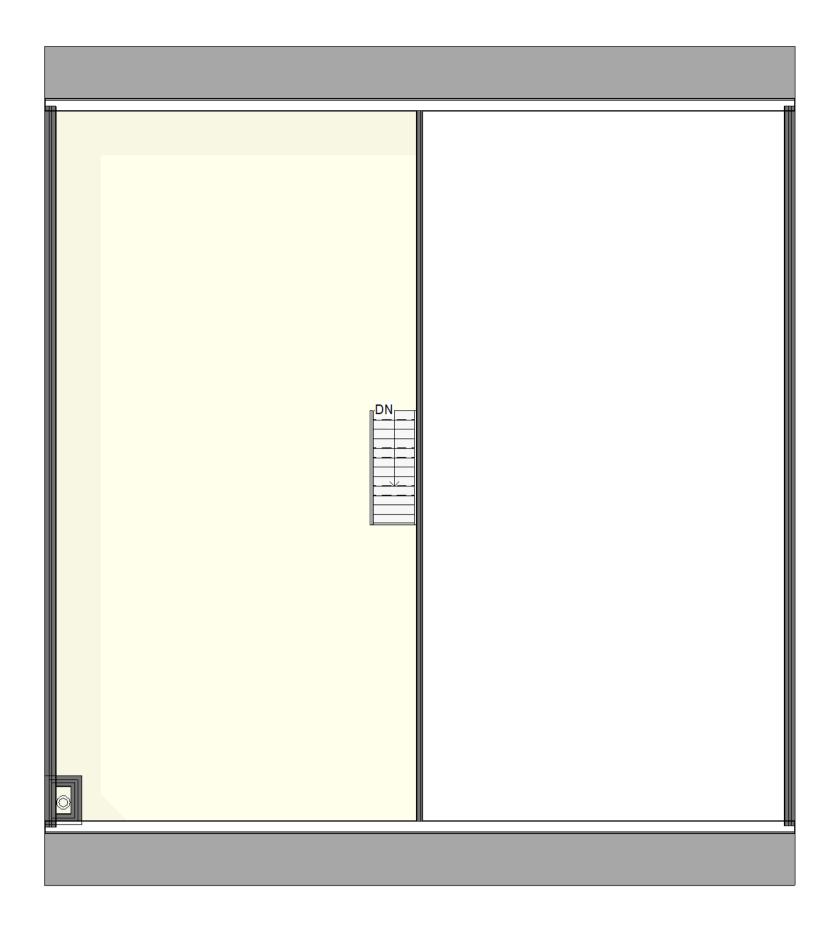

## 03 Attic Floor

1:100



## **REAR ELEVATION**

1:100



## FRONT ELEVATION

1:100



## SIDE ELEVATION

1:100

General

Drawings prepared for local authority. Any electrical, heating installation, joinery items, finishes, and fittings to be instructed by the client. The clients are to satisfy themselves that any buried private or public services will not affect the proposal. These drawings have been prepared on the understanding that work will not commence on site prior to the granting of planning permission and building reg approval. All drawings are copyrights and may not be used in conjunction with other projects

CDM REG 2015

These drawings have been prepared on the understanding that work will not commence on site prior to the granting of planning permission and building Reg ap