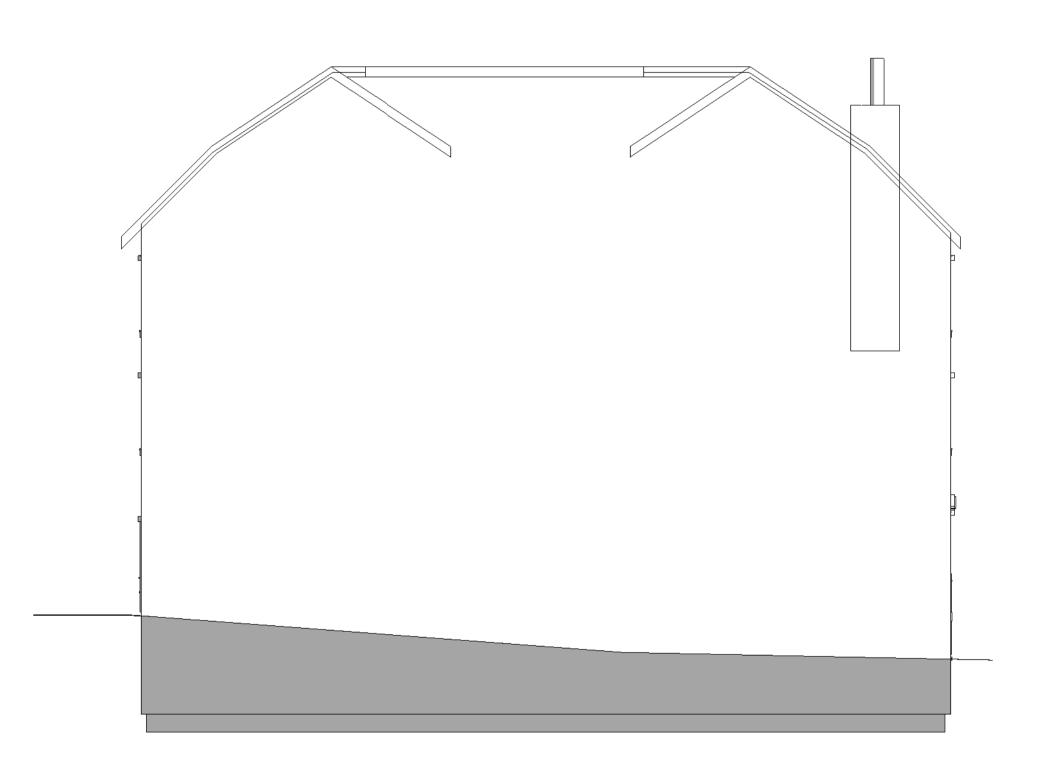

## SIDE ELEVATION

1:100

General

Drawings prepared for local authority. Any electrical, heating installation, joinery items, finishes, and fittings to be instructed by the client. The clients are to satisfy themselves that any buried private or public services will not affect the proposal. These drawings have been prepared on the understanding that work will not commence on site prior to the granting of planning permission and building reg approval. All drawings are copyrights and may not be used in conjunction with other projects