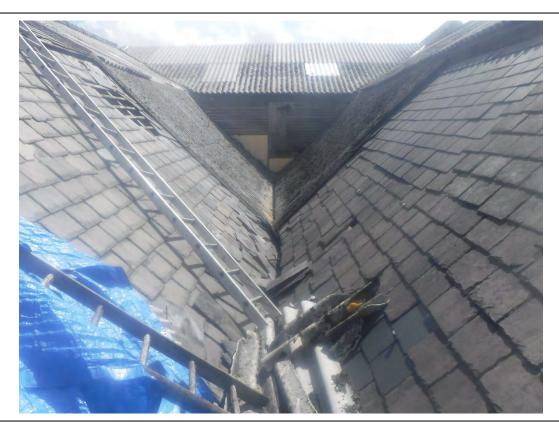

Photograph No.11: Roof as seen from top floor showing mix of slate and asbestos tiles

Photograph No.12: Roof level showing holes in structure

Chevin Geoenviro Associates LTD

Project

Land at 128 Thornton Road, Bradford

Tel: 01943 470363

E-mail info@chevin-ltd.co.uk

Geo-environmental Consultancy
Ground Technologies & Investigation & Remediation

**Client: ASK Properties Ltd** 

Project No. C0457

Date 12/05/2021

Photograph No.13: Another view of roof with holes in structure