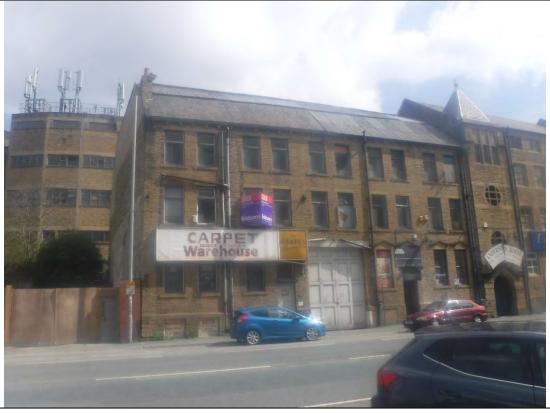

Phase 1 Desk Study Report

Appendix B – Site Walkover Photographs

Land At 128 Thornton Road, Bradford

Photograph No.1: View of site building from Thornton Road looking north

Photograph No.2: Cleared ground to west of site behind roadside fencing