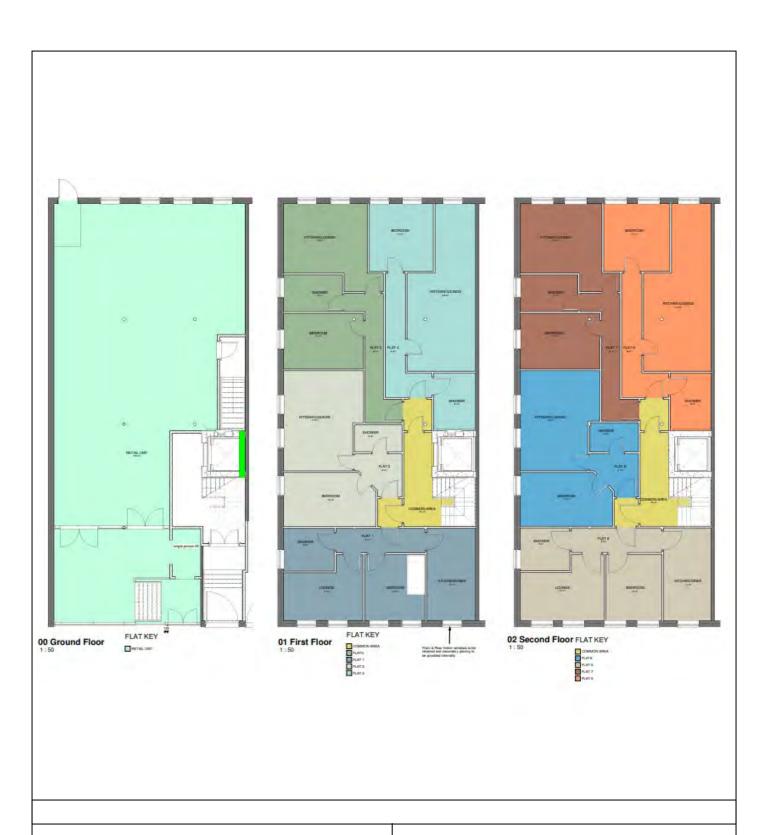

been incorporated into this report.

2.0 SITE DETAILS

2.1 Proposed End Use

The proposed development consists of the conversion of a warehouse to form ten flats with retention of

retail use to ground floor and basements. The development also includes formation of an internal raised

roof area, new windows, a dormer to be added to the existing roof, and new glazing on ground floor for

retail use. The site area includes part of the access road to the north of the structure, which will be paved

with stone flags and include soft landscaping areas. The proposed layout plan in included in Appendix A.

2.2 Site Location and Description

The site is located approximately 500m west of Bradford City Centre. It is approximately 0.06ha in size and