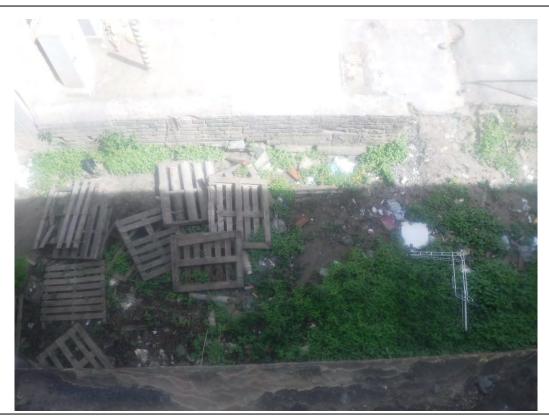

Phase 1 Desk Study Report

Appendix B – Site Walkover Photographs

Land At 128 Thornton Road, Bradford

Photograph No.1: View of site building from Thornton Road looking north

Photograph No.2: Cleared ground to west of site behind roadside fencing