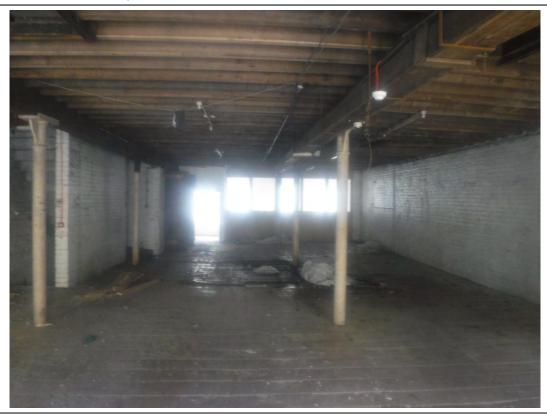

Photograph No.11: Roof as seen from top floor showing mix of slate and asbestos tiles

Photograph No.12: Roof level showing holes in structure

Chevin Geoenviro Associates LTD

Project

Land at 128 Thornton Road, Bradford

Tel: 01943 470363

E-mail info@chevin-ltd.co.uk

Geo-environmental Consultancy
Ground Technologies & Investigation & Remediation

**Client: ASK Properties Ltd** 

Project No. C0457

Date 12/05/2021

Photograph No.13: Another view of roof with holes in structure

Photograph No.14: Lift shaft in south east part of site extending from ground floor to roof level

Chevin Geoenviro Associates LTD

Project:
Land at 128 Thornton Road, Bradford

Tel: 01943 470363

E-mail info@chevin-ltd.co.uk