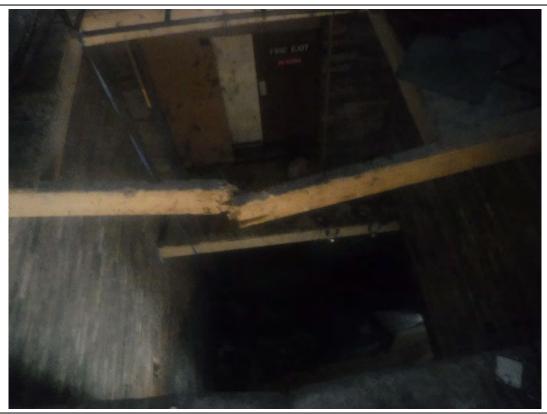

onto the floorboards from the roof. The floors are very damp across the ground, first and second floors.

The roof has multiple holes, and is comprised of a mixture of slate and asbestos tiles. There is a former lift

in the south west part of site which extends up to the roof level.

In the north of the site is part of the access road running parallel to Thornton Road, which is overgrown

and strewn with pallets and inert refuse.

Photograph No.11: Roof as seen from top floor showing mix of slate and asbestos tiles

Photograph No.12: Roof level showing holes in structure

Chevin Geoenviro Associates LTD

Project

Land at 128 Thornton Road, Bradford

Photograph No.14: Lift shaft in south east part of site extending from ground floor to roof level

Chevin Geoenviro Associates LTD

Project:
Land at 128 Thornton Road, Bradford

Tel: 01943 470363

E-mail info@chevin-ltd.co.uk