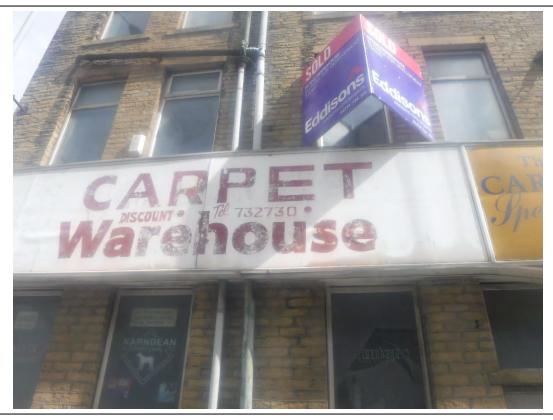

access road is included in the site boundary.

The site interior comprises a former carpet showroom in a four story building, plus a basement. Each floor

is relatively clear with some remaining waste materials scattered over the floors and water leaking down

of contamination which could be capable of adversely affecting potable water supplies. The risks to new

potable water pipes are therefore considered to be **MODERATE to LOW**.

7.0 CONCLUSIONS

The recent use of the site as a carpet showroom is unlikely to have caused soil contamination. However,