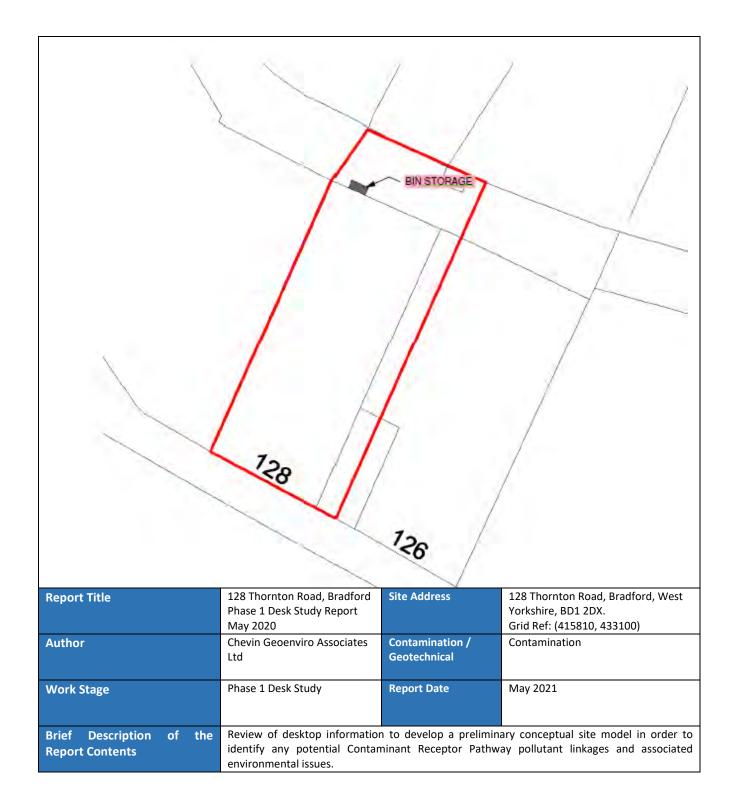

with stone flags and include soft landscaping areas. The proposed layout plan in included in Appendix A.

2.2 Site Location and Description

The site is located approximately 500m west of Bradford City Centre. It is approximately 0.06ha in size and

is centred on National Grid Reference: 415810, 433100.

Phase 1 Desk Study Report

The site is rectangular in shape, orientated approximately north to south and directly bounded to the

north by mill buildings; to the east by the neighbouring industrial property which is a furniture

manufacturer; to the south by Thornton Road, and to the west by open scrubland. The boundaries of the

site are delineated by the exterior walls of the current warehouse building, except in the north where the

access road is included in the site boundary.

The site interior comprises a former carpet showroom in a four story building, plus a basement. Each floor

is relatively clear with some remaining waste materials scattered over the floors and water leaking down

in the south west part of site which extends up to the roof level.

In the north of the site is part of the access road running parallel to Thornton Road, which is overgrown

and strewn with pallets and inert refuse.

A Site Location Plan is presented as Drawing No. C0457-01 in Appendix A.

3.0 GEOLOGY HYDROLOGY AND HYDROGEOLOGY

3.1 Data Sources

The following sources have been referenced for the identification of the geology, hydrogeology and