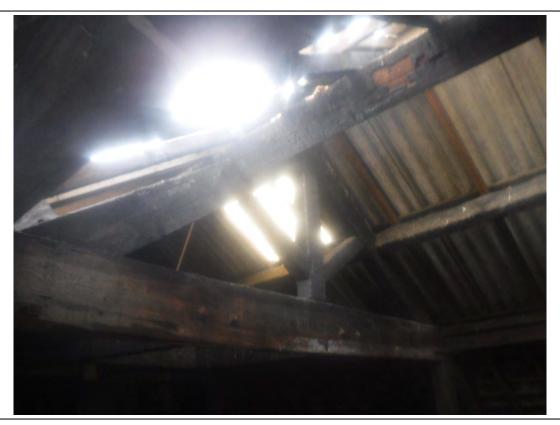

Photograph No.11: Roof as seen from top floor showing mix of slate and asbestos tiles

Photograph No.12: Roof level showing holes in structure

Chevin Geoenviro Associates LTD

Project

Land at 128 Thornton Road, Bradford

Tel: 01943 470363

E-mail info@chevin-ltd.co.uk

Geo-environmental Consultancy
Ground Technologies & Investigation & Remediation

**Client: ASK Properties Ltd** 

Project No. C0457

Date 12/05/2021

Photograph No.13: Another view of roof with holes in structure