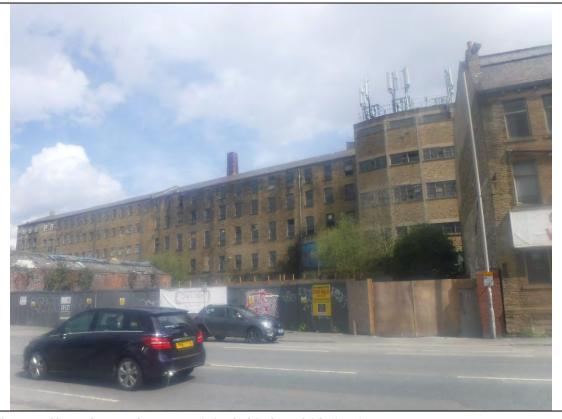

is centred on National Grid Reference: 415810, 433100.

Phase 1 Desk Study Report

The site is rectangular in shape, orientated approximately north to south and directly bounded to the

north by mill buildings; to the east by the neighbouring industrial property which is a furniture

manufacturer; to the south by Thornton Road, and to the west by open scrubland. The boundaries of the

site are delineated by the exterior walls of the current warehouse building, except in the north where the

The surrounding land consists of industrial and commercial buildings including large former mills to the

north and west and newly developed student accommodation on the opposite side of Thornton Road to