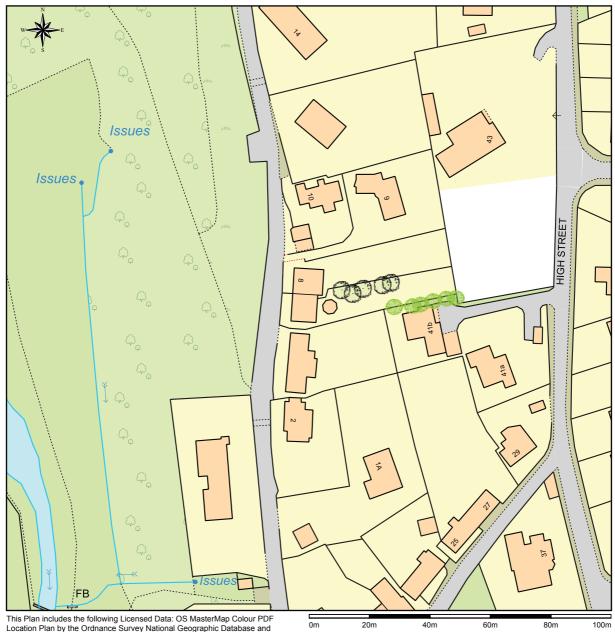

## Location Plan of 6, Castle Road, Dollar

This Plan includes the following Licensed Data: OS MasterMap Colour PDF Location Plan by the Ordnance Survey National Geographic Database and incorporating surveyed revision available at the date of production. Reproduction in whole or in part is prohibited without the prior permission of Ordnance Survey. The representation of a road, track or path is no evidence of a right of way. The representation of features, as lines is no evidence of a property boundary. © Crown copyright and database rights, 2021. Ordnance Survey 0100031673

Scale: 1:1250, paper size: A4