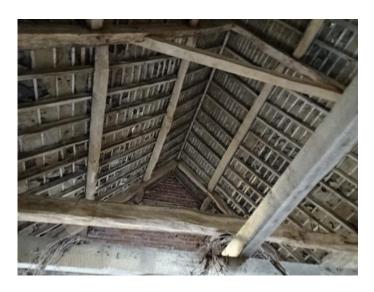

## Kitchen Garden Barn, Wadenhoe

East elevation from kitchen garden

New gates part of works to provide access to sewage treatment plant

Barn roof structure (south section)

## Kitchen Garden Barn, Wadenhoe

Barn roof structure (middle section)

Barn roof structure (north section)

Bulging wall (northwest corner)

26.07.21.