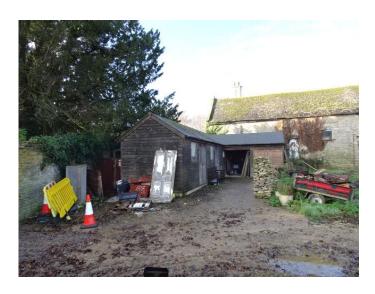

### **PHOTOGRAPHS**

General view from northwest of barn

Part of west elevation from Estate Yard