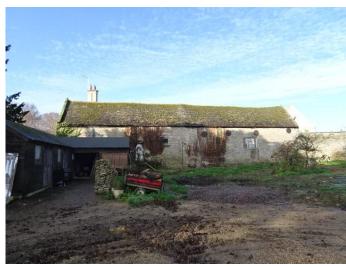

# Kitchen Garden Barn, Wadenhoe

North gable end

General view from east

Outbuilding in kitchen garden