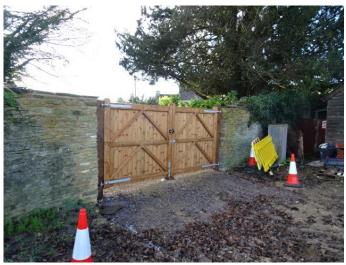

## Kitchen Garden Barn, Wadenhoe

East elevation from kitchen garden

New gates part of works to provide access to sewage treatment plant

Barn roof structure (south section)