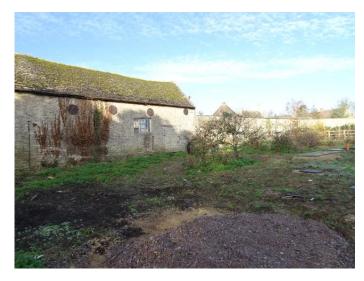

# Kitchen Garden Barn, Wadenhoe

North gable end

General view from east

Outbuilding in kitchen garden