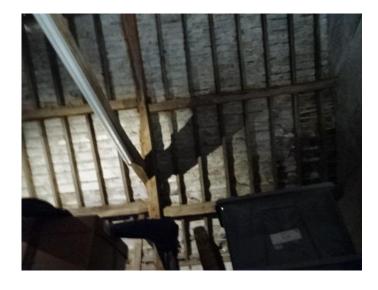

## Kitchen Garden Barn, Wadenhoe

Barn roof structure (middle section)

Barn roof structure (north section)

Bulging wall (northwest corner)

26.07.21.