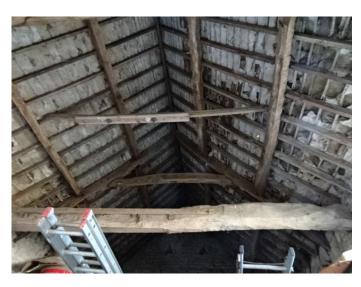

## Kitchen Garden Barn, Wadenhoe

East elevation from kitchen garden

New gates part of works to provide access to sewage treatment plant

Barn roof structure (south section)

## Kitchen Garden Barn, Wadenhoe

Barn roof structure (middle section)

Barn roof structure (north section)

Bulging wall (northwest corner)

26.07.21.