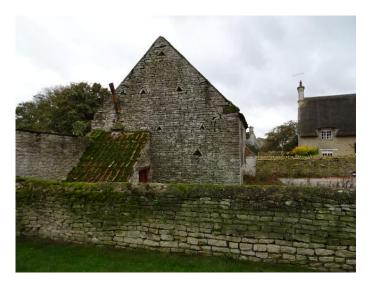

# Kitchen Garden Barn, Wadenhoe

North gable end

General view from east

Outbuilding in kitchen garden