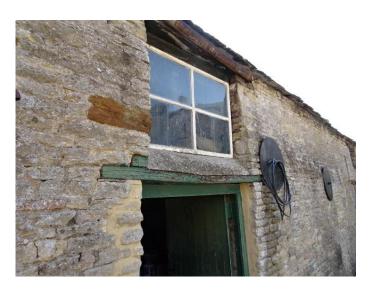

## Kitchen Garden Barn, Wadenhoe

Barn roof structure (middle section)

Barn roof structure (north section)

Bulging wall (northwest corner)

26.07.21.