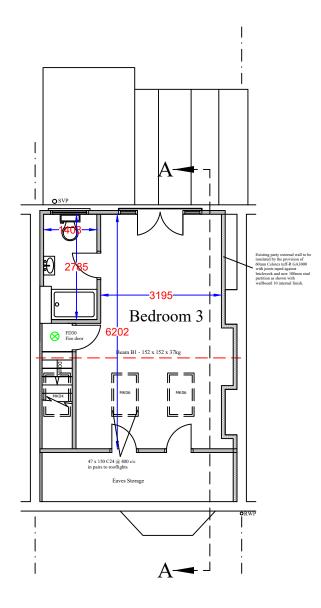

ELA Design Beechcroft Riverside Avenue Broxbourne Herts EN10 6RA

PROPOSED FIRST FLOOR LAYOUT

PROPOSED LOFT FLOOR LAYOUT

# Notes All drawings to be signed off by building control before the commencement of any works. If works commence on a Building Notice, the Builder/property owner commences works at their own risk and ELA Design (or its Officer's) cannot accept and liability whatsoever for these works carried out. LABC Scale in Metres 1:100 Inter-linked Smoke detectors Rev Date A 28/04/21 Revision A B 02/07/21 Revision B Loft Extension Proposed Loft Floor 22 Bartholomew's Road, London, E6 3AG ELA/5 Drawn By: Job No: Date: CE 2047 27/04/21 1:100