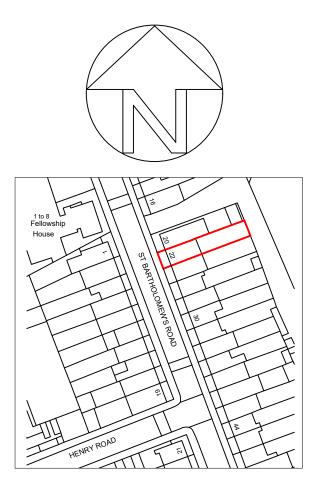

1:100

ELA Design Beechcroft Riverside Avenue Broxbourne Herts EN10 6RA

Drawn By: Job No: Date:
CE 2047 28/04/21

LOCATION PLAN

O/S licence number 1000 2243 2

| Rev Date | Details       | Ву |
|----------|---------------|----|
| A 28/04  | 21 Revision A | CE |

Loft Extension

Site Location Plan

22 Bartholomew's Road, London, E6 3AG