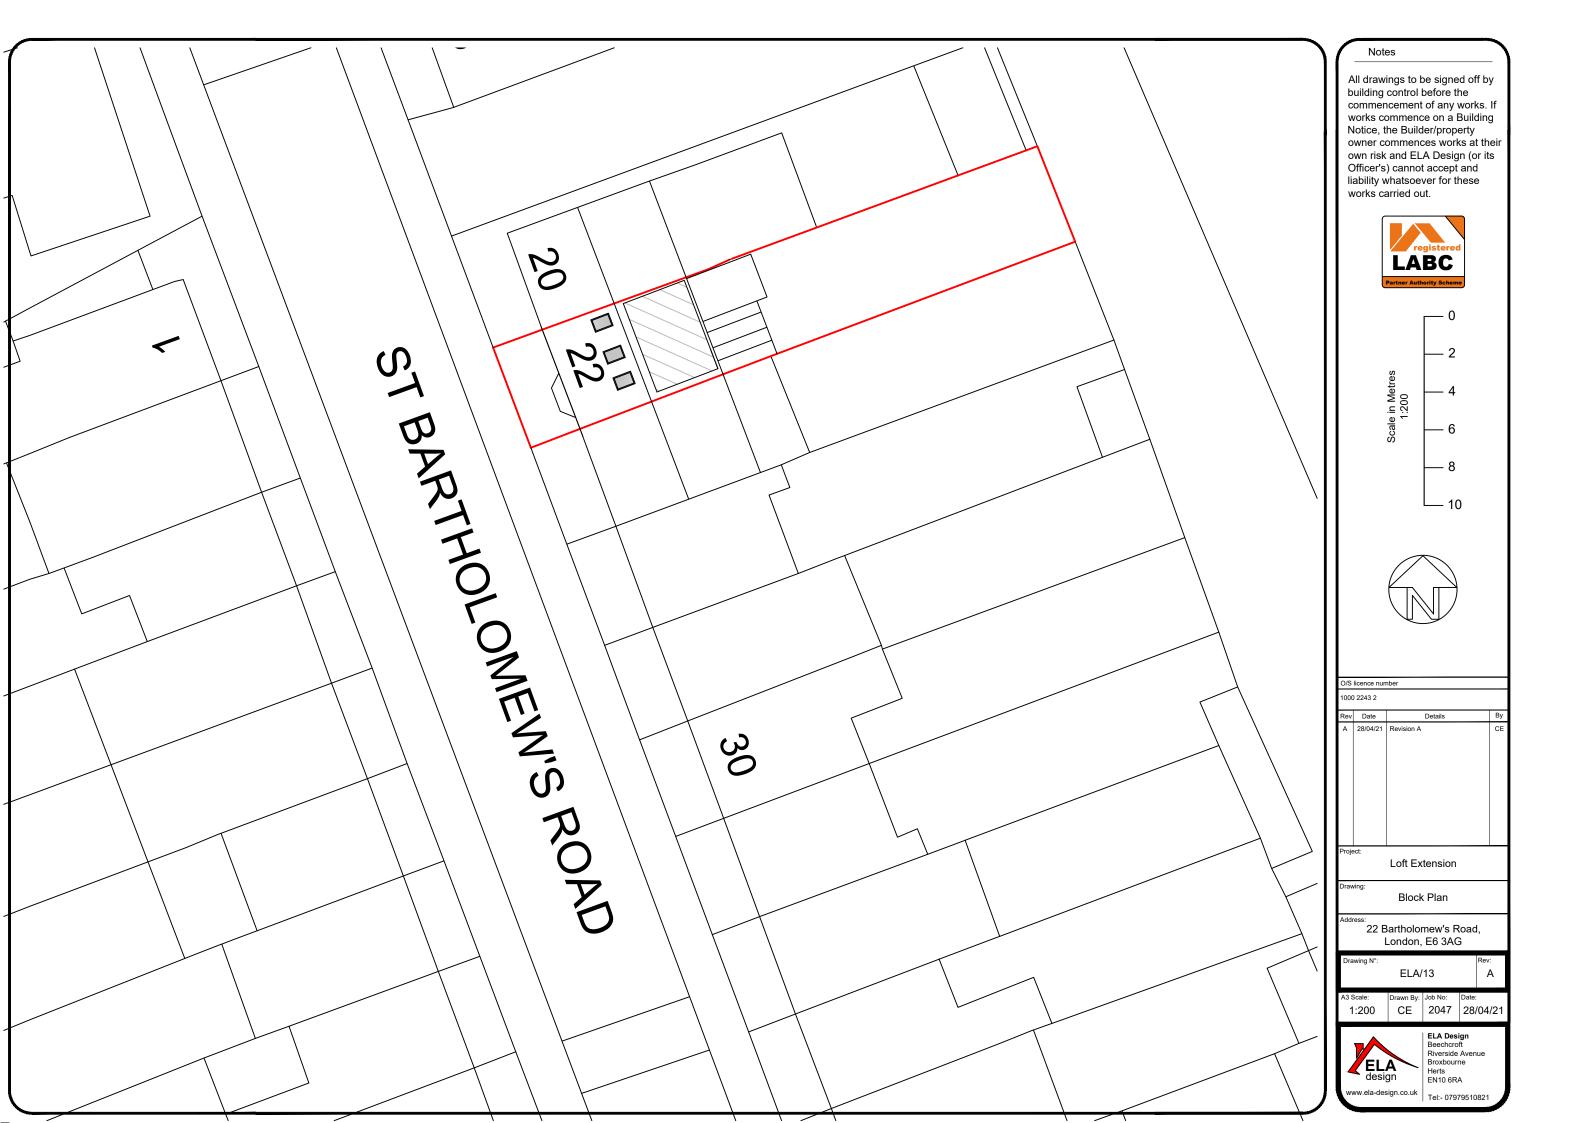

1:100

ELA Design Beechcroft Riverside Avenue Broxbourne Herts EN10 6RA

Drawn By: Job No: Date:
CE 2047 28/04/21

LOCATION PLAN

O/S licence number 1000 2243 2

| Rev Date | Details       | Ву |
|----------|---------------|----|
| A 28/04  | 21 Revision A | CE |

Loft Extension

Site Location Plan

22 Bartholomew's Road, London, E6 3AG