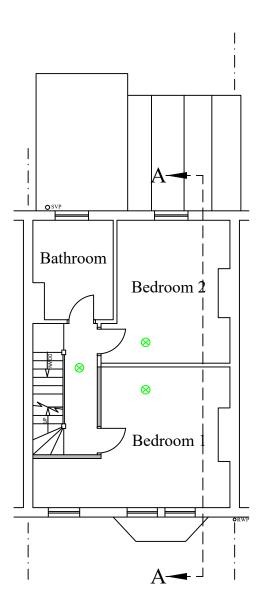

|
| Drav  | ving:    | Existing Layout                       |    |  |  |
| Addı  | 22 E     | Bartholomew's Road,<br>London, E6 3AG |    |  |  |
| D     | i N10.   | Pou                                   |    |  |  |

ELA/1 Drawn By: Job No: Date:
CE 2047 27/04/21 1:100



ELA Design Beechcroft Riverside Avenue Broxbourne Herts EN10 6RA



EXISTING FRONT ELEVATION

EXISTING REAR ELEVATION

EXISTING SIDE ELEVATION

### Notes

All drawings to be signed off by building control before the commencement of any works. If works commence on a Building Notice, the Builder/property owner commences works at their own risk and ELA Design (or its Officer's) cannot accept and liability whatsoever for these works carried out.









ELA Design Beechcroft Riverside Avenue Broxbourne Herts EN10 6RA







PROPOSED FIRST FLOOR LAYOUT



PROPOSED LOFT FLOOR LAYOUT

# Notes All drawings to be signed off by building control before the commencement of any works. If works commence on a Building Notice, the Builder/property owner commences works at their own risk and ELA Design (or its Officer's) cannot accept and liability whatsoever for these works carried out. LABC Scale in Metres 1:100 Inter-linked Smoke detectors Rev Date A 28/04/21 Revision A B 02/07/21 Revision B Loft Extension Proposed Loft Floor 22 Bartholomew's Road, London, E6 3AG ELA/5 Drawn By: Job No: Date: CE 2047 27/04/21 1:100

ELA Design Beechcroft Riverside Avenue

EN10 6RA

ELA design







PROPOSED FRONT ELEVATION

PROPOSED REAR ELEVATION

PROPOSED SIDE ELEVATION

## Notes

All drawings to be signed off by building control