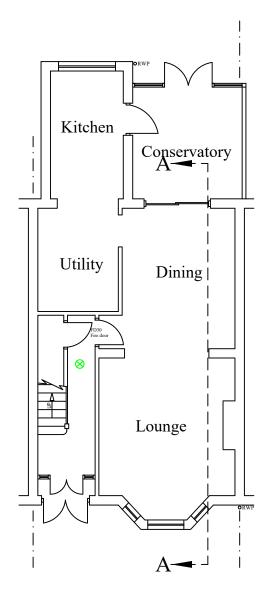

|  |
| Drav  | ving:    | Existing Layout                       |    |  |  |
| Addı  | 22 E     | Bartholomew's Road,<br>London, E6 3AG |    |  |  |
| D     | i N10.   | Pou                                   |    |  |  |

ELA/1 Drawn By: Job No: Date:
CE 2047 27/04/21 1:100



ELA Design Beechcroft Riverside Avenue Broxbourne Herts EN10 6RA



EXISTING FRONT ELEVATION

EXISTING REAR ELEVATION

EXISTING SIDE ELEVATION

### Notes

All drawings to be signed off by building control before the commencement of any works. If works commence on a Building Notice, the Builder/property owner commences works at their own risk and ELA Design (or its Officer's) cannot accept and liability whatsoever for these works carried out.









ELA Design Beechcroft Riverside Avenue Broxbourne Herts EN10 6RA







PROPOSED FIRST FLOOR LAYOUT



PROPOSED LOFT FLOOR LAYOUT

# Notes All drawings to be signed off by building control before the commencement of any works. If works commence on a Building Notice, the Builder/property owner commences works at their own risk and ELA Design (or its Officer's) cannot accept and liability whatsoever for these works carried out. LABC Scale in Metres 1:100 Inter-linked Smoke detectors Rev Date A 28/04/21 Revision A B 02/07/21 Revision B Loft Extension Proposed Loft Floor 22 Bartholomew's Road, London, E6 3AG ELA/5 Drawn By: Job No: Date: CE 2047 27/04/21 1:100

ELA Design Beechcroft Riverside Avenue

EN10 6RA

ELA design







PROPOSED FRONT ELEVATION

PROPOSED REAR ELEVATION

PROPOSED SIDE ELEVATION

## Notes

All drawings to be signed off by building cont