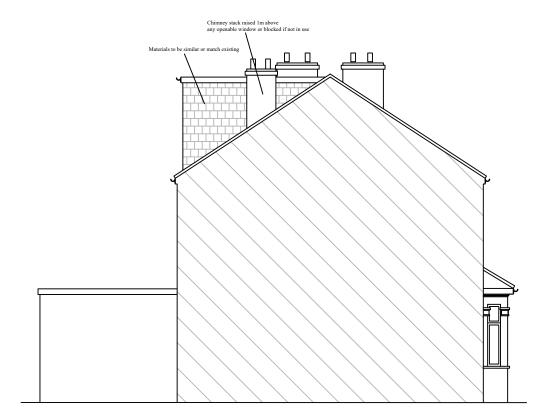

ELA Design Beechcroft Riverside Avenue

EN10 6RA

ELA design

PROPOSED FRONT ELEVATION

PROPOSED REAR ELEVATION

PROPOSED SIDE ELEVATION

| Rev            | Date                            | Details                  |  | Ву       |  |  |  |  |
|----------------|---------------------------------|--------------------------|--|----------|--|--|--|--|
| A<br>B         | 28/04/21<br>02/07/21            | Revision A<br>Revision B |  | CE<br>CE |  |  |  |  |
|                |                                 |                          |  |          |  |  |  |  |
|                |                                 |                          |  |          |  |  |  |  |
|                |                                 |                          |  |          |  |  |  |  |
|                |                                 |                          |  |          |  |  |  |  |
|                |                                 |                          |  |          |  |  |  |  |
|                |                                 |                          |  |          |  |  |  |  |
| Proj           | Project:                        |                          |  |          |  |  |  |  |
| Loft Extension |                                 |                          |  |          |  |  |  |  |
| Drav           | Drawing:                        |                          |  |          |  |  |  |  |
|                | Proposed Elevations             |                          |  |          |  |  |  |  |
| Add            | Address: 22 Bartholomew's Road, |                          |  |          |  |  |  |  |
| London, E6 3AG |                                 |                          |  |          |  |  |  |  |
| Dra            | Drawing N°:                     |                          |  |          |  |  |  |  |
|                | ELA/6 B                         |                          |  |          |  |  |  |  |