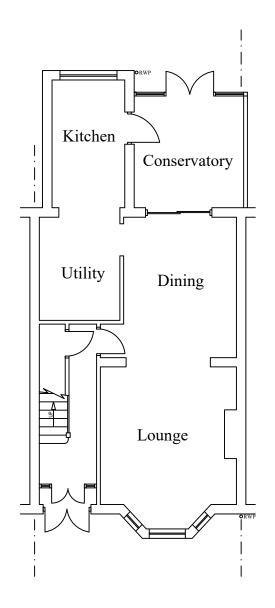

| Rev   | Date     | Details                               | Ву |  |  |
|-------|----------|---------------------------------------|----|--|--|
| Α     | 28/04/21 | Revision A                            | CE |  |  |
| Proje | ect:     | Loft Extension                        |    |  |  |
| Drav  | ving:    | Existing Layout                       |    |  |  |
| Addı  | 22 E     | Bartholomew's Road,<br>London, E6 3AG |    |  |  |
| D     | i N10.   | Pou                                   |    |  |  |

ELA/1 Drawn By: Job No: Date:
CE 2047 27/04/21 1:100

ELA Design Beechcroft Riverside Avenue Broxbourne Herts EN10 6RA

EXISTING FRONT ELEVATION

EXISTING REAR ELEVATION

EXISTING SIDE ELEVATION