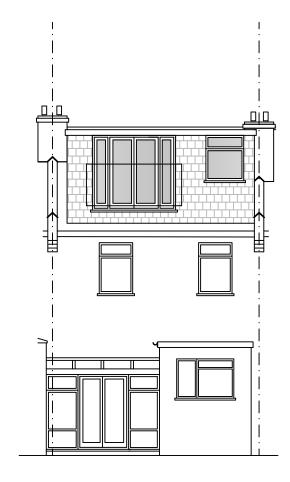

ELA Design Beechcroft Riverside Avenue

EN10 6RA

ELA design

PROPOSED FRONT ELEVATION

PROPOSED REAR ELEVATION

PROPOSED SIDE ELEVATION

| Rev            | Date                            | Details                  |  | Ву       |  |  |  |  |
|----------------|---------------------------------|--------------------------|--|----------|--|--|--|--|
| A<br>B         | 28/04/21<br>02/07/21            | Revision A<br>Revision B |  | CE<br>CE |  |  |  |  |
|                |                                 |                          |  |          |  |  |  |  |
|                |                                 |                          |  |          |  |  |  |  |
|                |                                 |                          |  |          |  |  |  |  |
|                |                                 |                          |  |          |  |  |  |  |
|                |                                 |                          |  |          |  |  |  |  |
|                |                                 |                          |  |          |  |  |  |  |
| Proj           | Project:                        |                          |  |          |  |  |  |  |
| Loft Extension |                                 |                          |  |          |  |  |  |  |
| Drav           | Drawing:                        |                          |  |          |  |  |  |  |
|                | Proposed Elevations             |                          |  |          |  |  |  |  |
| Add            | Address: 22 Bartholomew's Road, |                          |  |          |  |  |  |  |
| London, E6 3AG |                                 |                          |  |          |  |  |  |  |
| Dra            | Drawing N°:                     |                          |  |          |  |  |  |  |
|                | ELA/6 B                         |                          |  |          |  |  |  |  |