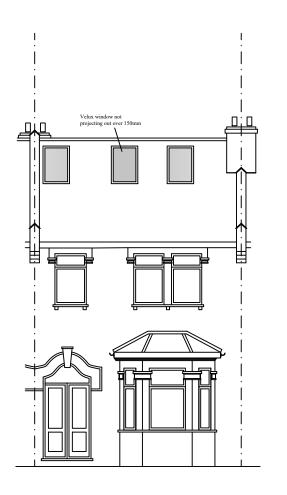

ELA/1 Drawn By: Job No: Date:
CE 2047 27/04/21 1:100

ELA Design Beechcroft Riverside Avenue Broxbourne Herts EN10 6RA

EXISTING FRONT ELEVATION

EXISTING REAR ELEVATION

EXISTING SIDE ELEVATION