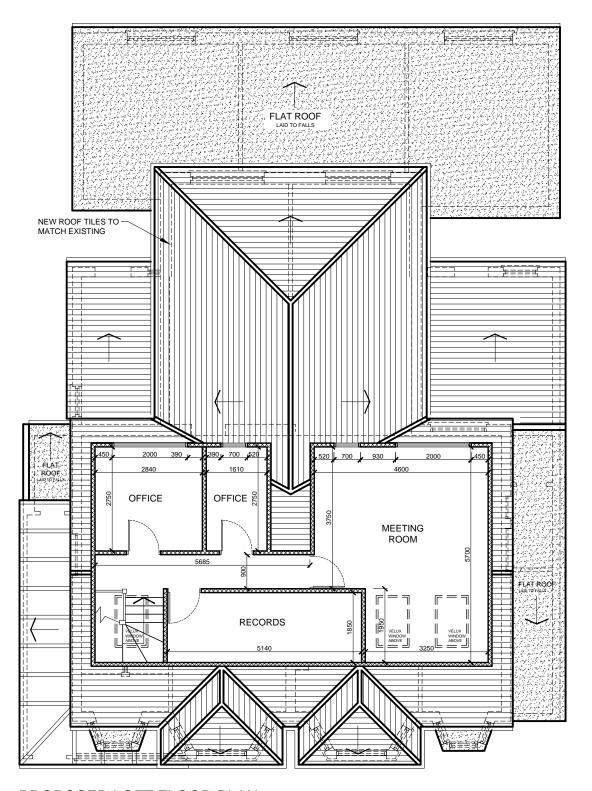

PROPOSED LOFT FLOOR PLAN

PROPOSED ROOF PLAN

s.nagpal@dapconsultants.co.u www.dapconsultants.co.uk

project :

115 Epsom Road Sutton, SM3 9EY

Design And Plan

drawing title :

## Proposed Loft and Roof Plans

| drawn: SN        | chkd: SS   | date: 26.05.21  |
|------------------|------------|-----------------|
| status: Planning |            | scale: 1:100@A3 |
| proj no : 1720   | drg no: 04 | rev no:         |