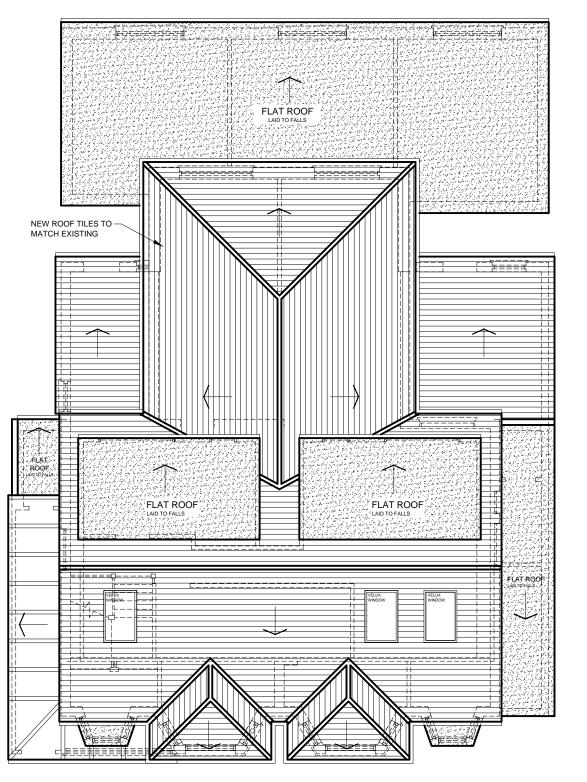

PROPOSED LOFT FLOOR PLAN

PROPOSED ROOF PLAN

s.nagpal@dapconsultants.co.u www.dapconsultants.co.uk

project :

115 Epsom Road Sutton, SM3 9EY

Design And Plan

drawing title :

## Proposed Loft and Roof Plans

| drawn: SN        | chkd: SS   | date: 26.05.21  |
|------------------|------------|-----------------|
| status: Planning |            | scale: 1:100@A3 |
| proj no : 1720   | drg no: 04 | rev no:         |