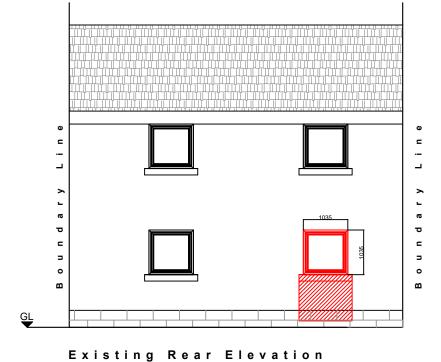

Scale 1:100

Proposed Rear Elevation Scale 1:100

No existing FAIs affected by works

General Notes: All workmanship to BS 8000 All building work to comply with the building standards (Scotland) regs, the small building guide & BS8103. All glazing to BS6262 part 4: 2005. All glass toughened to BS 6206-A. Insulated dpc's fitted at all junctions and abutments to prevent cold bridging.