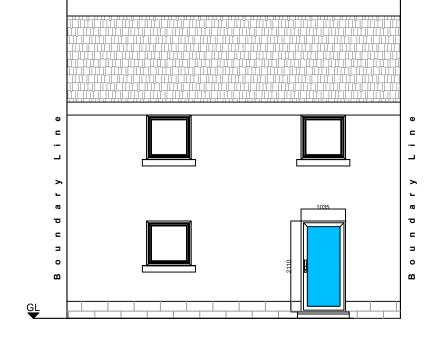

Scale 1:100

Proposed Rear Elevation Scale 1:100

No existing FAIs affected by works

General Notes: All workmanship to BS 8000 All building work to comply with the building standards (Scotland) regs, the small building guide & BS8103. All glazing to BS6262 part 4: 2005. All glass toughened to BS 6206-A. Insulated dpc's fitted at all junctions and abutments to prevent cold bridging.

Door Specification

New doors to be fully glazed (4/18/6) with laminated and toughened glass to BS6262 part 4: 2005 and BS6206. Glazing to be low E with argon filled cavity. Doors to be draught stripped and weathersealed. Doors fitted with 12000mm<sup>2</sup> trickle vents to heads (6,000mm<sup>2</sup> trickle ventilation per leaf.). Doors providing a u-value of 1.4w/m<sup>2</sup>k. Fixing of doors to be in accordance with section 8 of BS 8213-4: 2007. Design of doors to be in accordance with BS 7412: 2007. Door hinges to be in accordance with BS EN 1935: 2002. "Secured by Design" approved Winkhaus SLK Scorpion locks to be used.