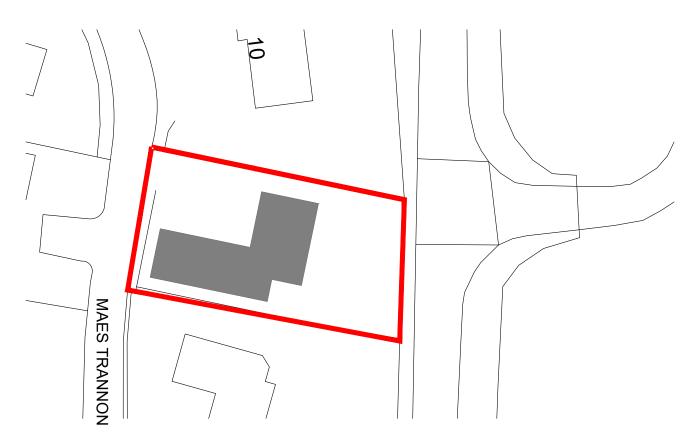

Head Office 29 Broad Street Newtown Powys SY16 2BQ

t - 01686 610311

w - www.hughesarchitects.co.uk

| Project                 | Extension and Internal Alterations, Maes Trannon, Trefeglwys, Caersws, SY17 5PS |                             |  |
|-------------------------|---------------------------------------------------------------------------------|-----------------------------|--|
| Drawing Status Stage 3a |                                                                                 | Drawing Title Location Plan |  |
|                         |                                                                                 |                             |  |
| Drawn b                 | y TM Checked RL                                                                 | V059.3a.3.001               |  |