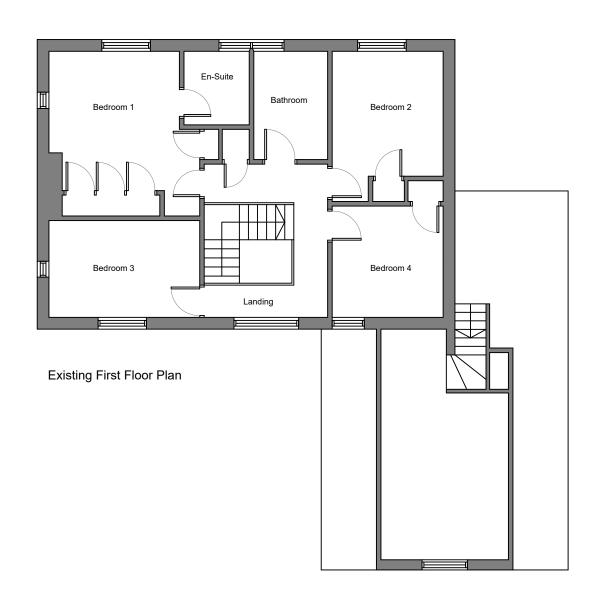

This drawing is COPYRIGHT. It must not be reproduced or disclosed to third parties without our prior permission. Do not scale from this drawing, or, interrogate and use electronic information.

Any discrepancies should be reported immediately.

Any surveyed information incorporated within this drawing cannot be guaranteed as accurate unless confirmed by a fixed dimension. All dimensions are in millimetres unless noted otherwise.







Head Office 29 Broad Street Newtown Powys SY16 2BQ

t - 01686 610311

w - www.hughesarchitects.co.uk

| Project                 | Extension and Internal Alterations, Maes Trannon, Trefeglwys, Caersws, SY17 5PS |       |          |                                    |     |
|-------------------------|---------------------------------------------------------------------------------|-------|----------|------------------------------------|-----|
| Drawing Status Stage 3a |                                                                                 |       |          | Drawing Title Existing Floor Plans |     |
|                         | ige Ju                                                                          |       |          | Existing Floor Flans               |     |
| Scal