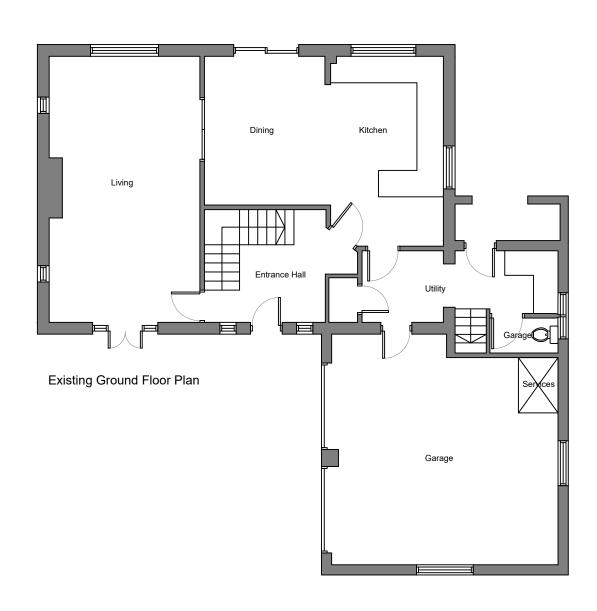

This drawing is COPYRIGHT. It must not be reproduced or disclosed to third parties without our prior permission. Do not scale from this drawing, or, interrogate and use electronic information.

Any discrepancies should be reported immediately.

Any surveyed information incorporated within this drawing cannot be guaranteed as accurate unless confirmed by a fixed dimension. All dimensions are in millimetres unless noted otherwise.







Head Office 29 Broad Street Newtown Powys SY16 2BQ

t - 01686 610311

w - www.hughesarchitects.co.uk

| Project                 | Extension and Internal Alterations, Maes Trannon, Trefeglwys, Caersws, SY17 5PS |       |          |                                    |     |
|-------------------------|---------------------------------------------------------------------------------|-------|----------|------------------------------------|-----|
| Drawing Status Stage 3a |                                                                                 |       |          | Drawing Title Existing Floor Plans |     |
|                         | ige Ju                                                                          |       |          | Existing Floor Flans               |     |
| Sc