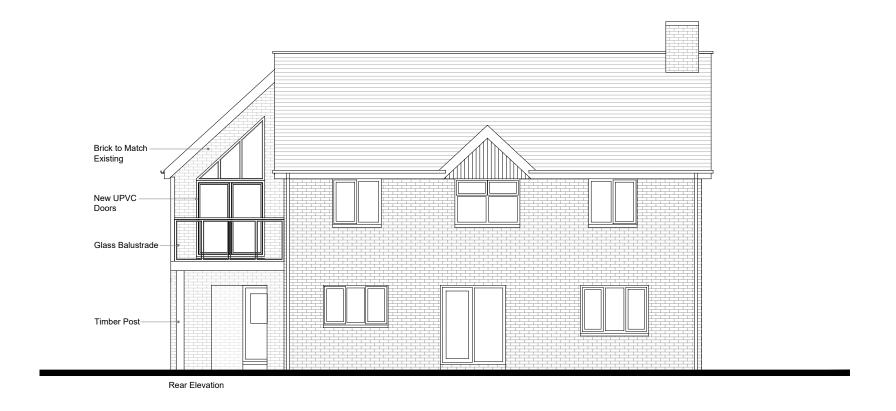

Rev C- Amended as per client comments 09.02.21 - LW Drawn by NB

| Project                           | Extension and Internal Alterations, Maes Trannon, Trefeglwys, Caersws, SY17 5PS |                                           |          |
|-----------------------------------|---------------------------------------------------------------------------------|-------------------------------------------|----------|
| Orawing Status Stage 3a: Planning |                                                                                 | Drawing Title Proposed Elevations Sheet 2 |          |
| cale  : <br> rawn b               | 00@A3 Date 21.08.20<br>y NB Checked RL                                          | Drawing No<br>V059.3a.3.202               | Rev<br>C |