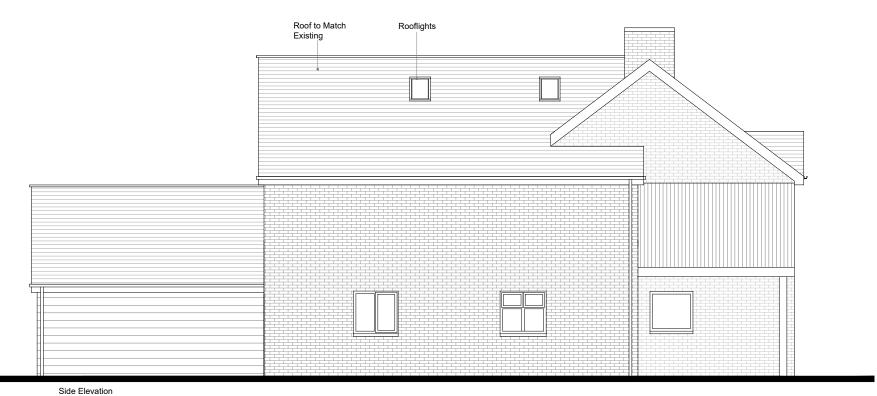

Rev C- Amended as per client comments 09.02.21 - LW Drawn by NB

| Project                           | Extension and Internal Alterations, Maes Trannon, Trefeglwys, Caersws, SY17 5PS |                                           |          |
|-----------------------------------|---------------------------------------------------------------------------------|-------------------------------------------|----------|
| Orawing Status Stage 3a: Planning |                                                                                 | Drawing Title Proposed Elevations Sheet 2 |          |
| cale  : <br> rawn b               | 00@A3 Date 21.08.20<br>y NB Checked RL                                          | Drawing No<br>V059.3a.3.202               | Rev<br>C |