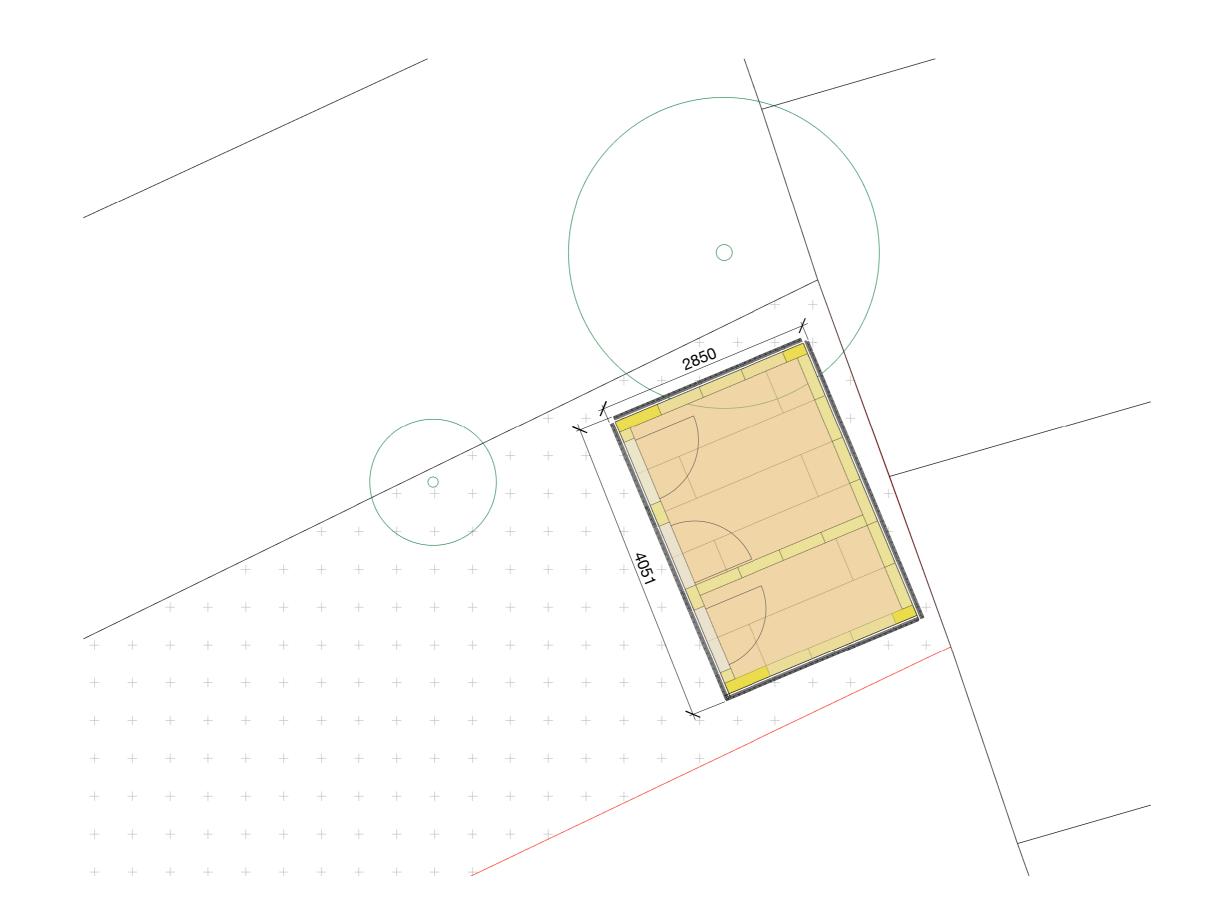

## U195 - 75a Gellatly Road SE14 5TU

| Proposed floor plan |         |        |       |         |                |     |  |  |  |  |  |  |
|---------------------|---------|--------|-------|---------|----------------|-----|--|--|--|--|--|--|
| Drawn               | Checked | Date   | Scale | Job Ref | Drawing Number | Rev |  |  |  |  |  |  |
| HB                  | -       | MAR 21 | 1:50  | U195    | 1000           | А   |  |  |  |  |  |  |