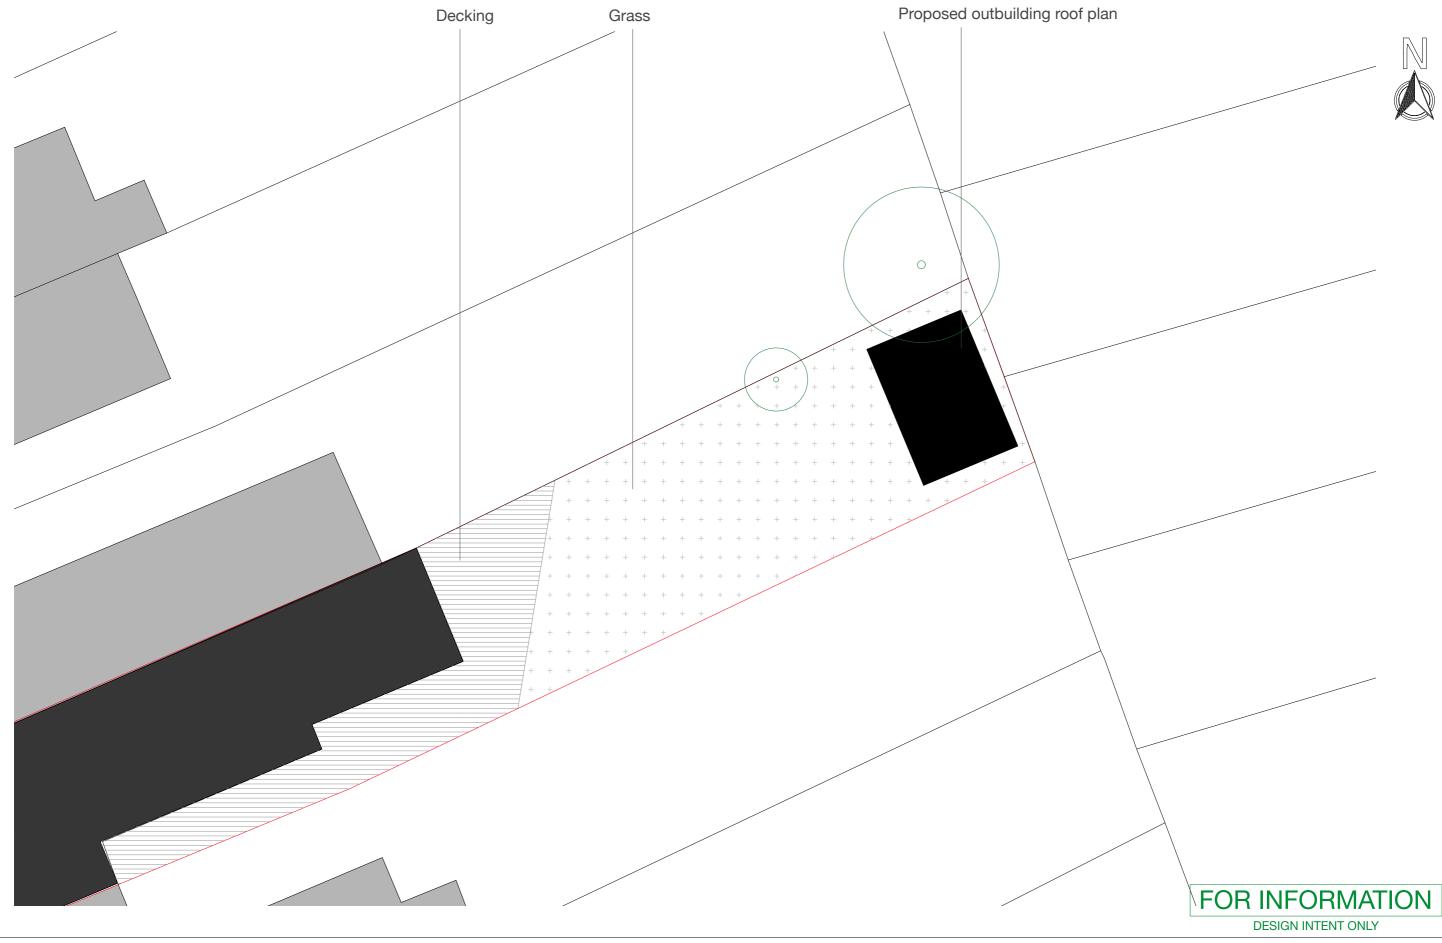

## U195 - 75a Gellatly Road SE14 5TU

| Propos |         |        |       |         |                |     |
|--------|---------|--------|-------|---------|----------------|-----|
| Drawn  | Checked | Date   | Scale | Job Ref | Drawing Number | Rev |
| HB     | -       | MAR 21 | 1:100 | U195    | 1000           | Α   |