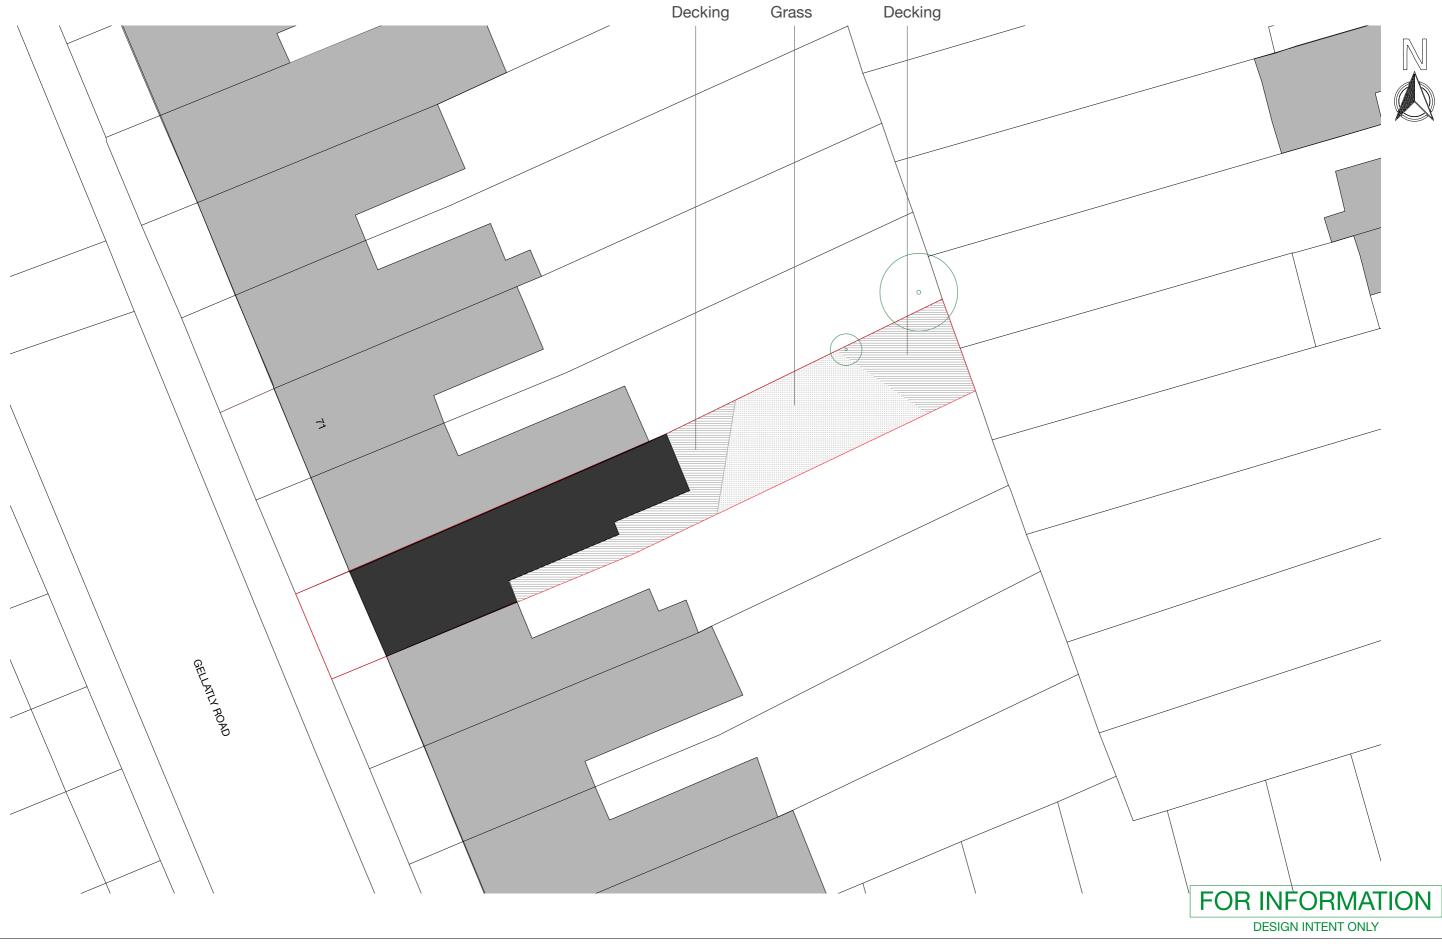

## U195 - 75a Gellatly Road SE14 5TU

| Locati | Location plan existing |        |       |         |                |     |  |  |
|--------|------------------------|--------|-------|---------|----------------|-----|--|--|
| Drawn  | Checked                | Date   | Scale | Job Ref | Drawing Number | Rev |  |  |
| HB     | -                      | MAR 21 | 1:200 | U195    | 1000           | Α   |  |  |