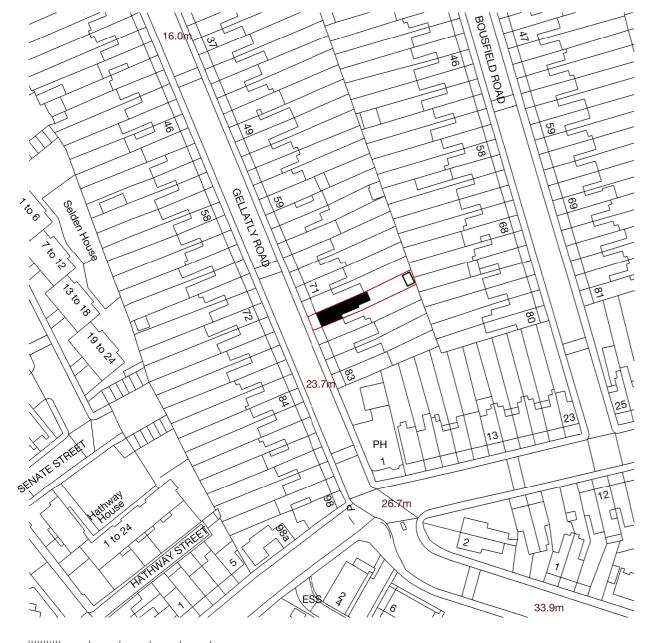

## FOR INFORMATION DESIGN INTENT ONLY

Location Plan - Scale 1:1250 @ A3

Site Plan - Scale 1:500 @ A3

|                  | Rev Date Description | Drwn Chkd | Rev | Date | Description | Drwr | Chkd | - Do not scale from this drawing. Use figured dimensions only.                                                                                                                                                       | U195   | 5 - 75a  | Gella     | tly Ro   | ad SE   | E14 5TL        |
|------------------|----------------------|-----------|-----|------|-------------|------|------|----------------------------------------------------------------------------------------------------------------------------------------------------------------------------------------------------------------------|--------|----------|-----------|----------|---------|----------------|
|                  | A 18/03/20 -         |           |     |      |             |      |      | Pair dimensions to be crieck on site before construction proceeds and     prior to the fabrication of any component.     Any discrepancies shall be brought to the attention of LI-Build for                         |        |          |           | -        |         |                |
|                  |                      |           |     |      |             |      |      | resolution before construction commences.                                                                                                                                                                            | Site p | plan and | block pla | an - Pro | posed   |                |
| www.u-build.org  |                      |           |     |      |             |      |      | - Structural and services information shown is indicative only. Refer to     consultants' drawings for details and setting out.     - Converted to advect L-Build owner the converted to advect these drawings which | Drawn  | Checked  | Date      | Scale    | Job Ref | Drawing Number |
| info@u-build.org |                      |           |     |      |             |      | +    | <ul> <li>must not be reproduced in whole or part without the express written<br/>permission of U-Build.</li> </ul>                                                                                                   | hb     | -        | MAR 21    |          | U195    | 1000           |