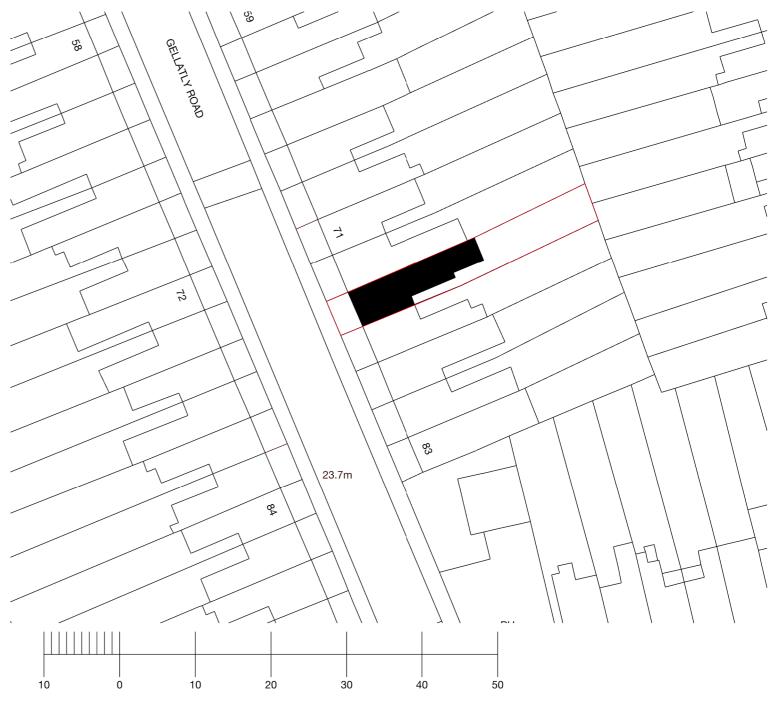

Location Plan - Scale 1:1250 @ A3

Site Plan - Scale 1:500 @ A3

|                  | Rev Date Description | Drwn Chkd | Rev Date | Description | Drwn Chkd | Do not scale from this drawing. Use figured dimensions only.     All dimensions to be check on site before construction proceeds and                                                                                            | U195 - 75a Gellatly Road SE14 5TU   |         |        |       |      |                |     |  |
|------------------|----------------------|-----------|----------|-------------|-----------|---------------------------------------------------------------------------------------------------------------------------------------------------------------------------------------------------------------------------------|-------------------------------------|---------|--------|-------|------|----------------|-----|--|
| 0-DOILD          | A 18/03/20 -         |           |          |             |           | prior to the fabrication of any component.<br>- Any discrepancies shall be brought to the attention of U-Build for<br>resolution before construction commences.                                                                 | Site plan and block plan - Existing |         |        |       |      |                |     |  |
| www.u-build.org  |                      |           |          |             |           | <ul> <li>Structural and services information shown is indicative only. Refer to<br/>consultants' drawings for details and setting out.</li> <li>Copyright notice: U-Build owns the copyright of these drawings which</li> </ul> | Drawn                               | Checked | Date   | Scale |      | Drawing Number | Rev |  |
| info@u-build.org |                      |           |          |             |           | must not be reproduced in whole or part without the express written<br>permission of U-Build.                                                                                                                                   | hb                                  | -       | MAR 21 |       | U195 | 1000           | Α   |  |