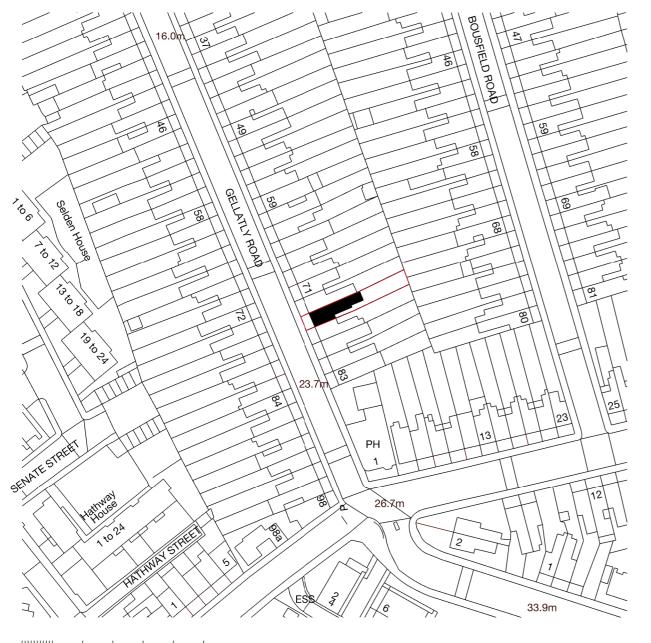

Location Plan - Scale 1:1250 @ A3

Site Plan - Scale 1:500 @ A3

|                  | Rev Date Description | Drwn Chkd | Rev Date | Description | Drwn Chkd | Do not scale from this drawing. Use figured dimensions only.     All dimensions to be check on site before construction proceeds and                                                                                            | U195 - 75a Gellatly Road SE14 5TU   |         |        |       |      |                |     |  |
|------------------|----------------------|-----------|----------|-------------|-----------|---------------------------------------------------------------------------------------------------------------------------------------------------------------------------------------------------------------------------------|-------------------------------------|---------|--------|-------|------|----------------|-----|--|
| 0-DOILD          | A 18/03/20 -         |           |          |             |           | prior to the fabrication of any component.<br>- Any discrepancies shall be brought to the attention of U-Build for<br>resolution before construction commences.                                                                 | Site plan and block plan - Existing |         |        |       |      |                |     |  |
| www.u-build.org  |                      |           |          |             |           | <ul> <li>Structural and services information shown is indicative only. Refer to<br/>consultants' drawings for details and setting out.</li> <li>Copyright notice: U-Build owns the copyright of these drawings which</li> </ul> | Drawn                               | Checked | Date   | Scale |      | Drawing Number | Rev |  |
| info@u-build.org |                      |           |          |             |           | must not be reproduced in whole or part without the express written<br>permission of U-Build.                                                                                                                                   | hb                                  | -       | MAR 21 |       | U195 | 1000           | Α   |  |