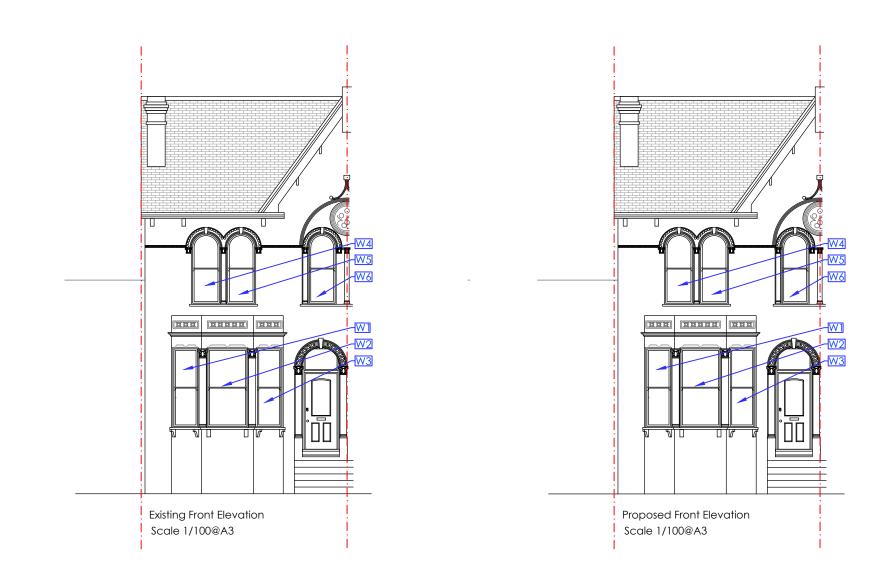

W1,W2,W3 - New double glazed box timber sash windows , painted white W4,W5,W6 - New double glazed timber sashes into the existing box frames, painted white

No changes to structural opening

|       | Wandsworth<br>Sash Windows                  |                      |            |
|-------|---------------------------------------------|----------------------|------------|
|       | Drawing issued for<br>Planning              |                      |            |
|       | Project<br>114 Embleton Road, SE13 7DG      |                      |            |
|       |                                             |                      |            |
|       | Client                                      | -                    |            |
|       | Title<br>EXISTING AND PROPOSED<br>ELEVATION |                      |            |
|       | Date                                        |                      | Scale @ A3 |
|       | 10/07/2021                                  |                      | 1:100      |
| 2 CM  | REV                                         | Drawing No-Revision: |            |
| 2.0 M | -                                           | E101                 |            |