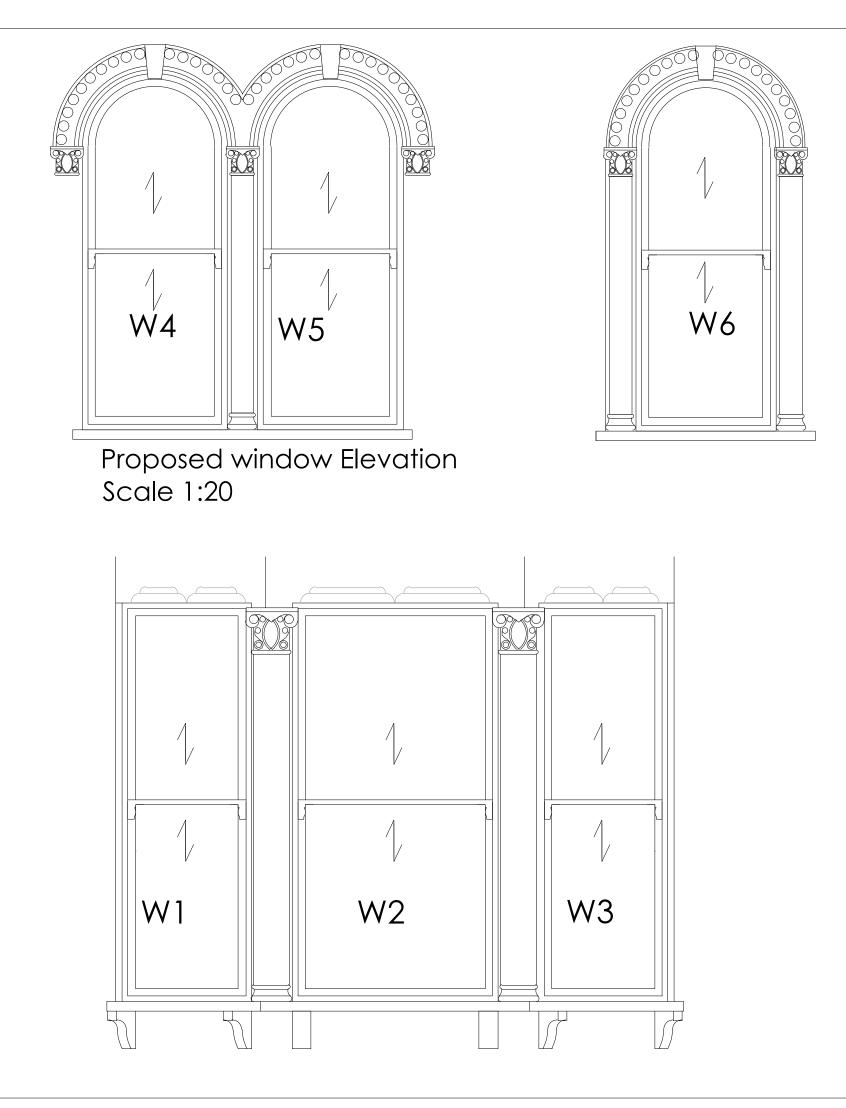

|             | Wandsworth<br>Sash Windows                                       |                      |  |
|-------------|------------------------------------------------------------------|----------------------|--|
|             | Drawing issued for                                               |                      |  |
|             | Planning                                                         |                      |  |
|             | Project<br>114 Embleton Road, SE13 7DG                           |                      |  |
|             | Client                                                           | -                    |  |
|             | Title PROPOSED WINDOW ELEVATIONS Date Scale @ A3 27/07/2021 1:20 |                      |  |
|             |                                                                  |                      |  |
| 0 1CM 2CM   | REV                                                              | Drawing No-Revision: |  |
| 0 0.2M 0.4M | -                                                                | E103                 |  |