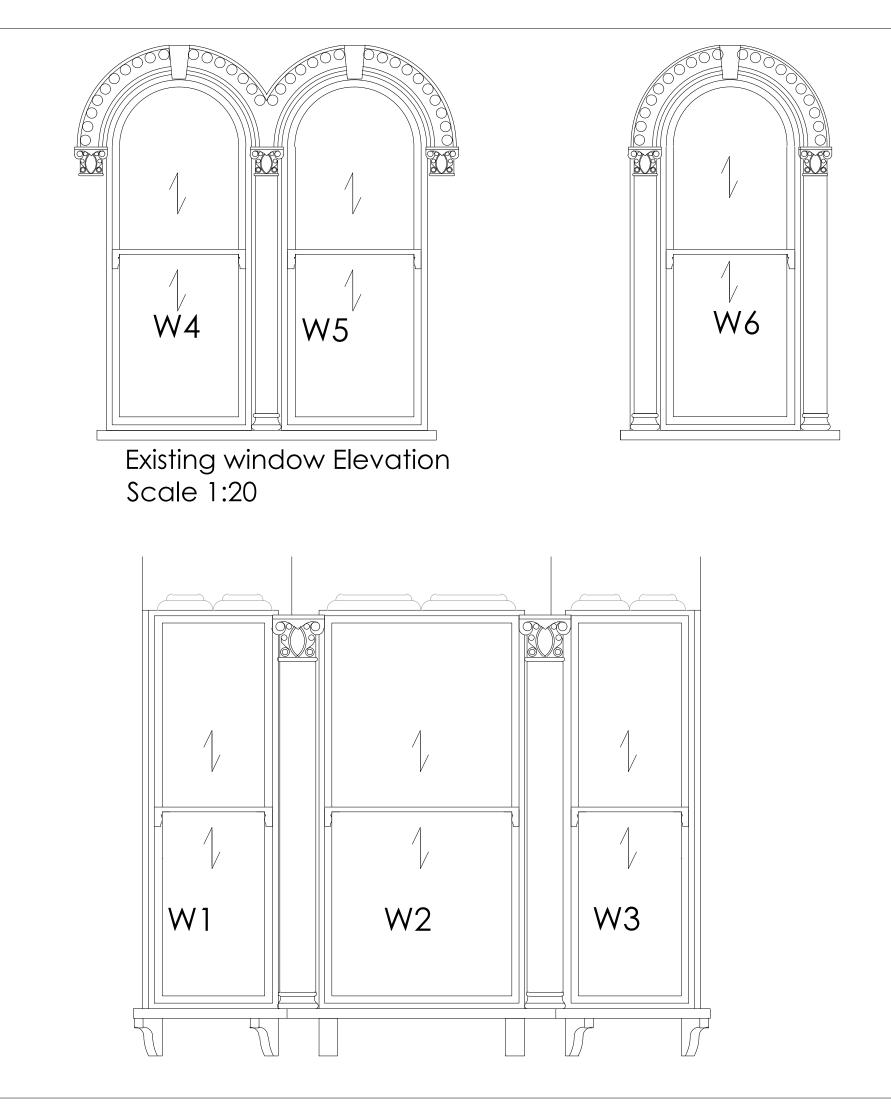

| Wandsworth<br>Sash Windows  |                      |            |  |
|-----------------------------|----------------------|------------|--|
| Drawing issued for          |                      |            |  |
| Planning                    |                      |            |  |
| Project                     | Project              |            |  |
| 114 Embleton Road, SE13 7DG |                      |            |  |
| Client                      |                      |            |  |
| -                           |                      |            |  |
| Title                       |                      |            |  |
| EXISTING WINDOW ELEVATIONS  |                      |            |  |
| Date                        |                      | Scale @ A3 |  |
| 27/07/2021                  |                      | 1:20       |  |
| REV                         | Drawing No-Revision: |            |  |
| -                           | E102                 |            |  |