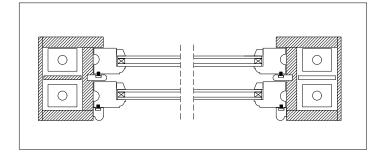

Typical plan view details

Typical window Details Scale 1:5

Typical section details

PLANNING DRAWINGS ONLY. NOT FOR CONSTRUCTION

ALL DIMENSIONS AND INFORMATION ON THE DOCUMENT MUST THEREFORE BE CHECKED ON SITE FOR ACCURACY AND APPROVED WITH THE BUILDING INSPECTOR PRIOR TO THE COMMENCEMENT OF WORKS.

1:5 @ A3 0 0.05 M 0.1 M