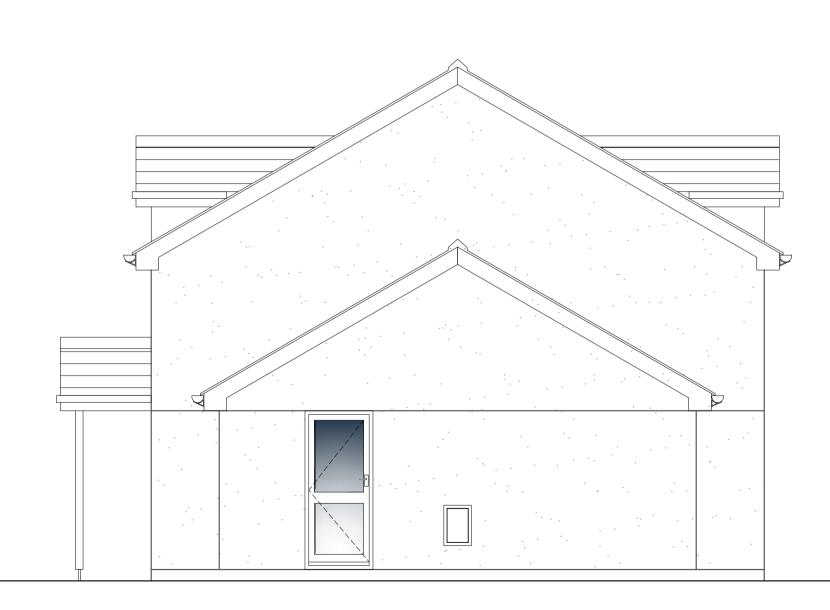

### NORTH EAST ELEVATION

0 0.5 1 5 4 2 - 3 Scale 1:50

This drawing must not be scaled for construction purposes: refer to figured dimensions only. Where applicable, check dimensions on site prior to commencing work. All work is to conform to the current edition of the Building Regulations. All materials and workmanship are to conform to relevant BS or BSEN specifications , and Codes of Practice. All products are to be installed in full accordance with the manufacturer's recommendations. Copyright in this drawing is vested with Oakes Drafting Services Limited.

#### NOTES:

MATERIAL FINISHES

PITCHED ROOF: NATURAL SLATE WALLS: SMOOTH RENDER FASCIAS & SOFFITS : GREY PVCu EXTERNAL JOINERY: GREY PVCu RAINWATER GOODS: BLACK PVCu DRIVEWAY: GRANITE CHIPPINGS FENCING: CLOSED BOARDED TIMBER FENCES

### ELEVATIONS

| Drawn      | Date      | Scale          |          |
|------------|-----------|----------------|----------|
| S0         | JUNE 2021 | 1:50 @ A1      |          |
| Job number |           | Drawing number | Revision |
| P409       |           | 04             |          |