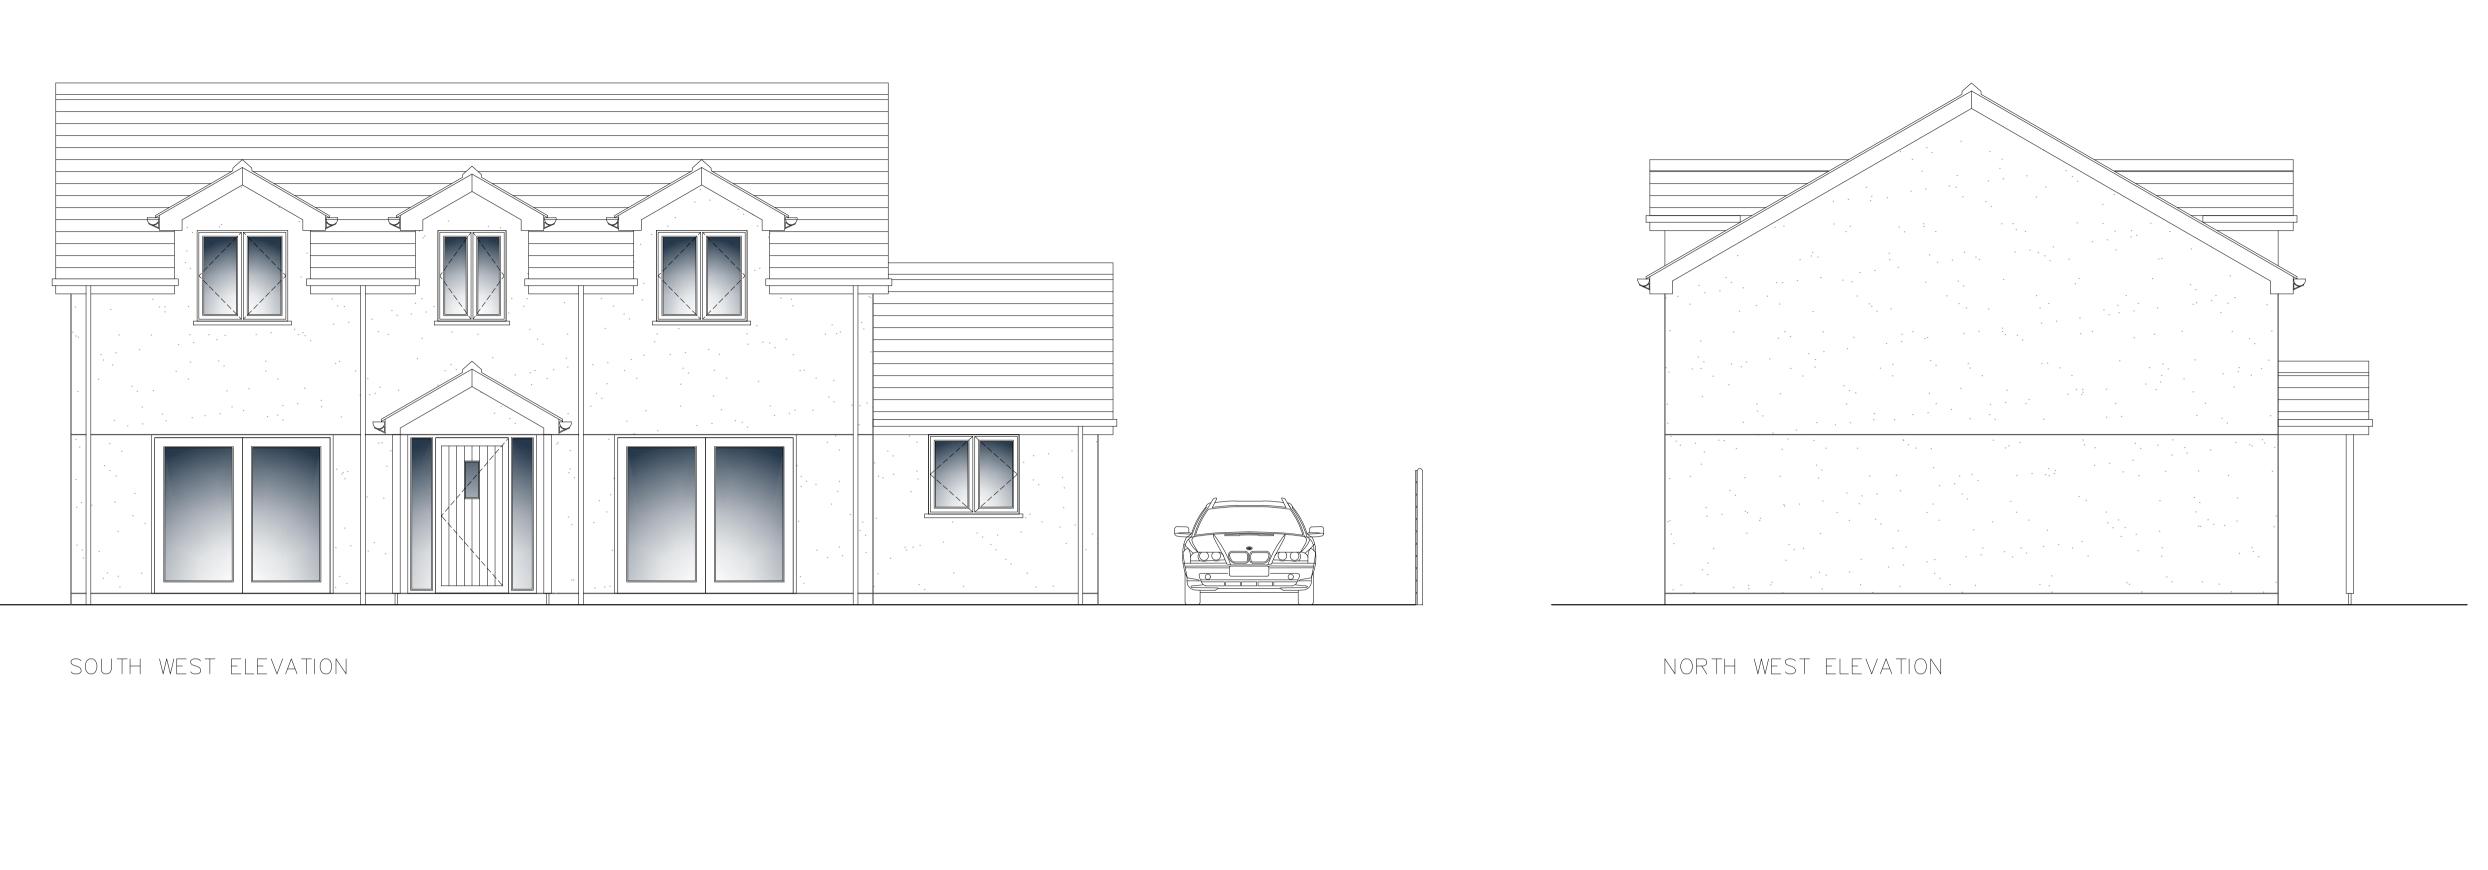

### NORTH EAST ELEVATION

0 0.5 1 5 4 2 - 3 Scale 1:50

This drawing must not be scaled for construction purposes: refer to figured dimensions only. Where applicable, check dimensions on site prior to commencing work. All work is to conform to the current edition of the Building Regulations. All materials and workmanship are to conform to relevant BS or BSEN specifications , and Codes of Practice. All products are to be installed in full accordance with the manufacturer's recommendations. Copyright in this drawing is vested with Oakes Drafting Services Limited.

#### NOTES:

MATERIAL FINISHES

PITCHED ROOF: NATURAL SLATE WALLS: SMOOTH RENDER FASCIAS & SOFFITS : GREY PVCu EXTERNAL JOINERY: GREY PVCu RAINWATER GOODS: BLACK PVCu DRIVEWAY: GRANITE CHIPPINGS FENCING: CLOSED BOARDED TIMBER FENCES

### ELEVATIONS

| Drawn      | Date      | Scale          |          |
|------------|-----------|----------------|----------|
| S0         | JUNE 2021 | 1:50 @ A1      |          |
| Job number |           | Drawing number | Revision |
| P409       |           | 04             |          |