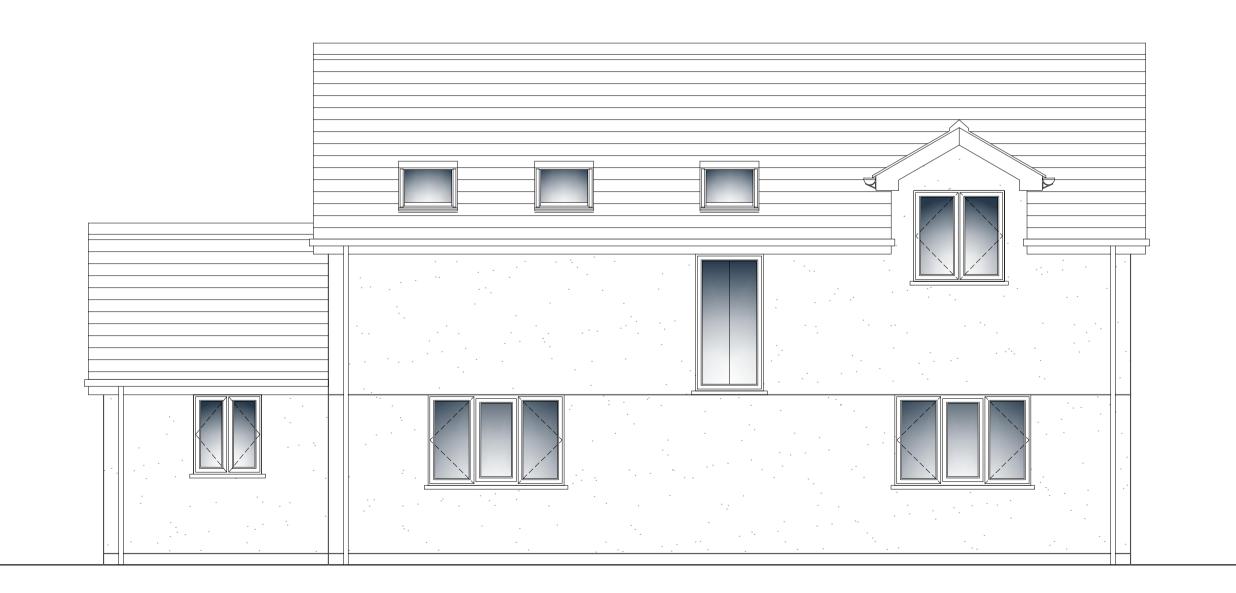

### NORTH EAST ELEVATION

0 0.5 1 5 4 2 - 3 Scale 1:50

This drawing must not be scaled for construction purposes: refer to figured dimensions only. Where applicable, check dimensions on site prior to commencing work. All work is to conform to the current edition of the Building Regulations. All materials and workmanship are to conform to relevant BS or BSEN specifications , and Codes of Practice. All products are to be installed in full accordance with the manufacturer's recommendations. Copyright in this drawing is vested with Oakes Drafting Services Limited.

#### NOTES:

MATERIAL FINISHES

PITCHED ROOF: NATURAL SLATE WALLS: SMOOTH RENDER FASCIAS & SOFFITS : GREY PVCu EXTERNAL JOINERY: GREY PVCu RAINWATER GOODS: BLACK PVCu DRIVEWAY: GRANITE CHIPPINGS FENCING: CLOSED BOARDED TIMBER FENCES

### ELEVATIONS

| Drawn      | Date      | Scale          |          |
|------------|-----------|----------------|----------|
| S0         | JUNE 2021 | 1:50 @ A1      |          |
| Job number |           | Drawing number | Revision |
| P409       |           | 04             |          |