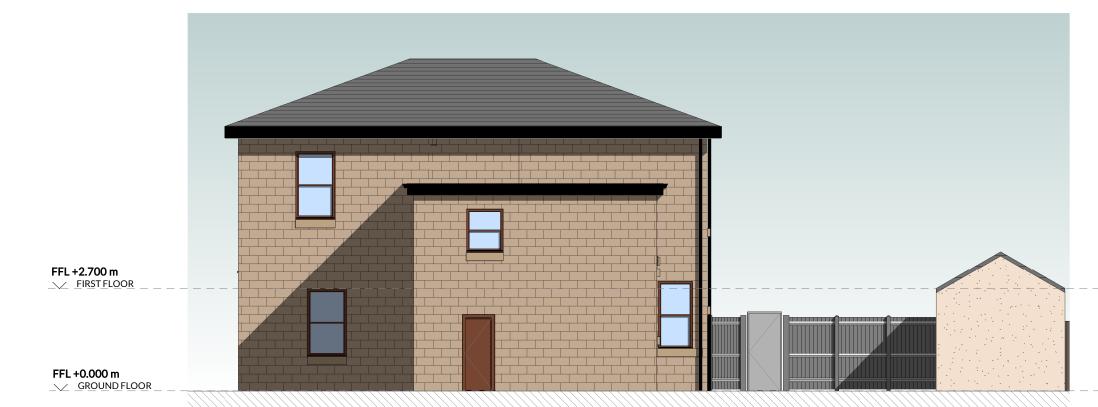

FFL +0.000 m

GROUND FLOOR

**REAR ELEVATION - AS EXISTING** 

Do not scale from drawings. All dimensions are in millimetres unless otherwise stated. All dimensions to verified on site before proceeding with the work. Any discrepancies to be notified in writing to Architect immediately