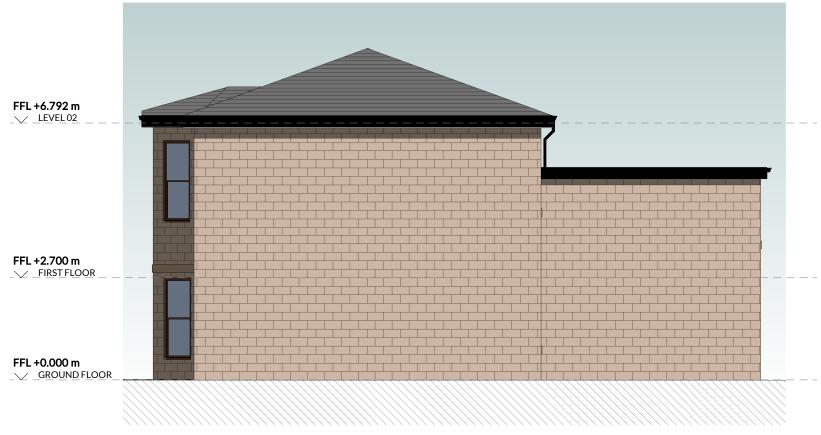

## THE HOMEOWNERS ARCHITECT

| Project     | 67A UNION STREET, G66 1D |
|-------------|--------------------------|
| Client      | SIMON CADWALLADER        |
| Project No. | L21009                   |
| Drawing No. | AL(02)04                 |
| Title       | ELEVATIONS LEFT & RIGHT  |
| Scale       | 1:100@A                  |
| Revision    | C                        |
| Status      | PLANNING                 |
| Drawn       | TE                       |
| Date        | 26/02/2                  |
|             |                          |