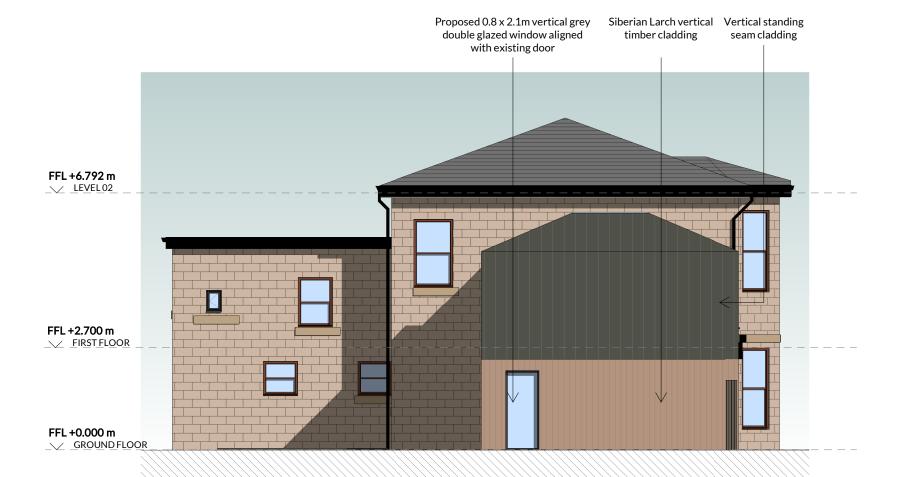

## THE HOMEOWNERS ARCHITECT

| Project     | 67A UNION STREET, G66 1D |
|-------------|--------------------------|
| Client      | SIMON CADWALLADER        |
| Project No. | L21009                   |
| Drawing No. | AL(02)04                 |
| Title       | ELEVATIONS LEFT & RIGHT  |
| Scale       | 1:100@A                  |
| Revision    | C                        |
| Status      | PLANNING                 |
| Drawn       | TE                       |
| Date        | 26/02/2                  |
|             |                          |