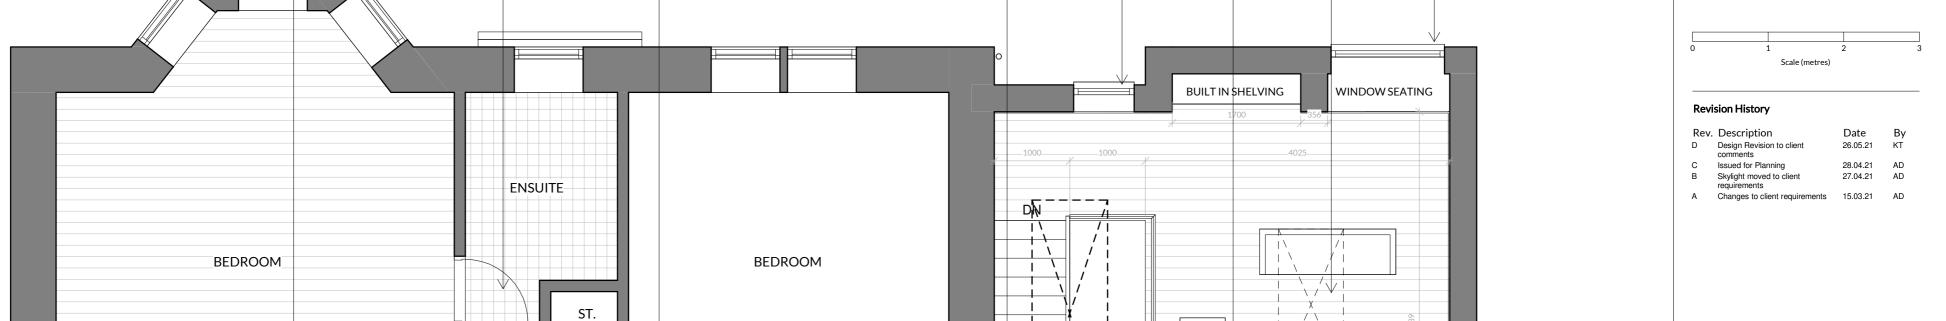

γI

1/

Full height  $2.0 \times 4.9 \text{m}$  Proposed  $1.5 \times 0.8 \text{m}$  double  $2.4 \times 1.3 \text{m}$  fixed double Proposed  $0.86 \times 2.0 \text{m}$  Proposed  $1.5 \times 1.5 \text{m}$  double glazed grey window glazed grey window glazed grey window glazed grey window

LIVING

Existing door to be moved to create an ensuite

Proposed utility room to house washing machine and dryer. Units to be confirmed by client.

BEDROOM

UTILITY

BATHROOM

Existing kitchen to be changed to family bathroom

BEDROOM



## THE HOMEOWNERS ARCHITECT

| Project     | 67A UNION STREET, G66 1DL |
|-------------|---------------------------|
| Client      | SIMON CADWALLADER         |
| Project No. | L21009                    |
| Drawing No. | AL(02)02                  |
| Title       | FIR