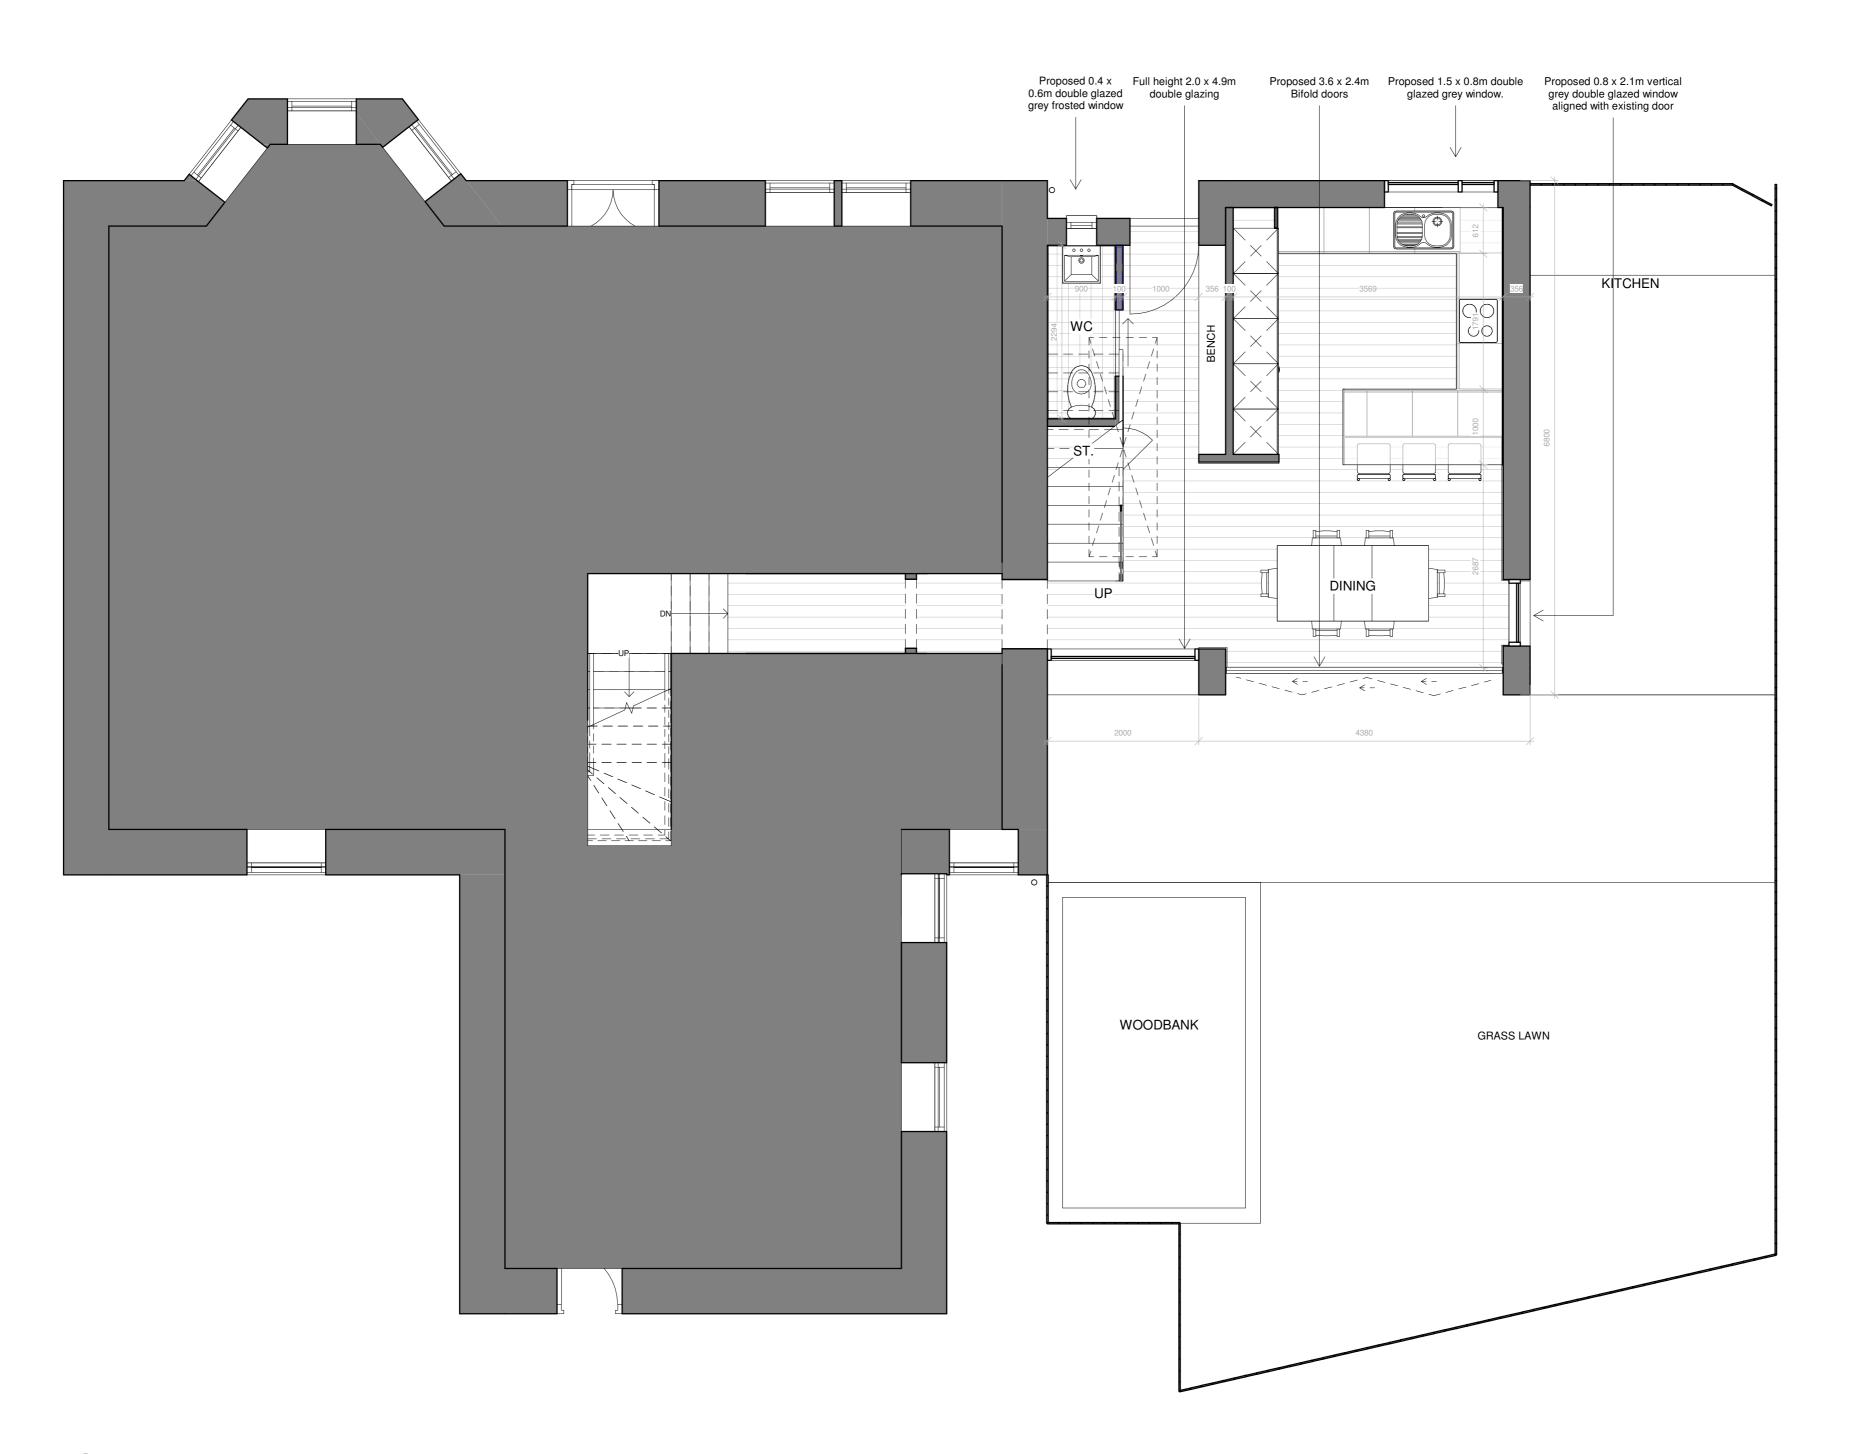

## HOKO THE HOMEOWNERS ARCHITECT

| Project     | 67A UNION STREET, G66 1DL |  |
|-------------|---------------------------|--|
| Client      | SIMON CADWALLADER         |  |
| Project No. | L21009                    |  |
| Drawing No. | AL(02)01                  |  |
| Title       | GROUND FLOOR PLAN         |  |
| Scale       | 1 : 50@A2                 |  |
| Revision    | С                         |  |
| Status      | PLANNING                  |  |
| Drawn       | ТВ                        |  |
| Date        | 31/03/21                  |  |
|             |                           |  |