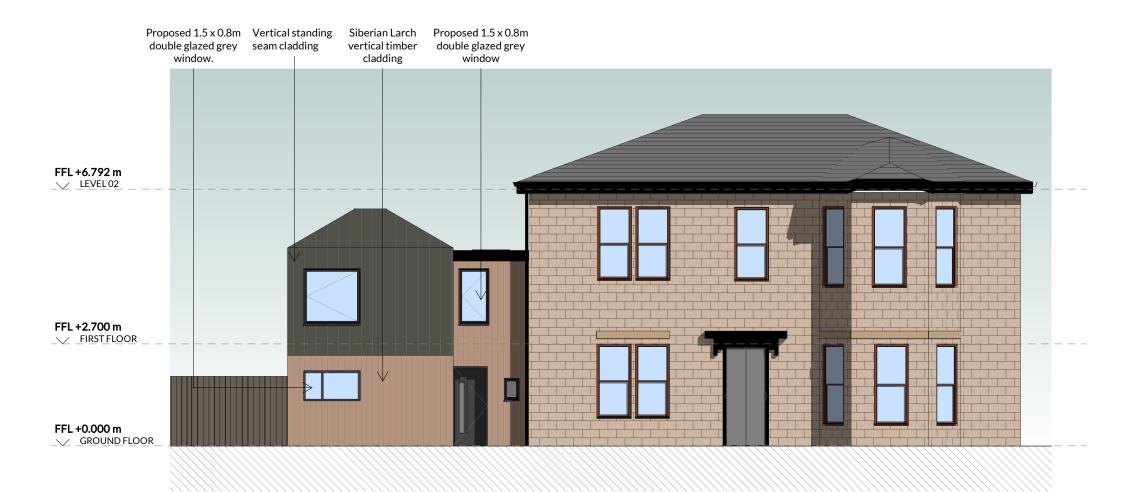

-|------------------------------------|----------|----|
| С    | Design Revision to client comments | 26.05.21 | KT |
| В    | Issued for Planning                | 28.04.21 | AD |
| Α    | Changes to client requirements     | 15.03.21 | AD |



## **HOKO**THE HOMEOWNERS ARCHITECT

| Project     | 67A UNION STREET, G66 1DL |  |
|-------------|---------------------------|--|
| Client      | SIMON CADWALLADER         |  |
| Project No. | L21009                    |  |
| Drawing No. | AL(02)03                  |  |
| Title       | ELEVATIONS FRONT & REAR   |  |
| Scale       | 1:100@A3                  |  |
| Revision    | C                         |  |
| Status      | PLANNING                  |  |
| Drawn       | ТВ                        |  |
| Date        | 29/03/21                  |  |