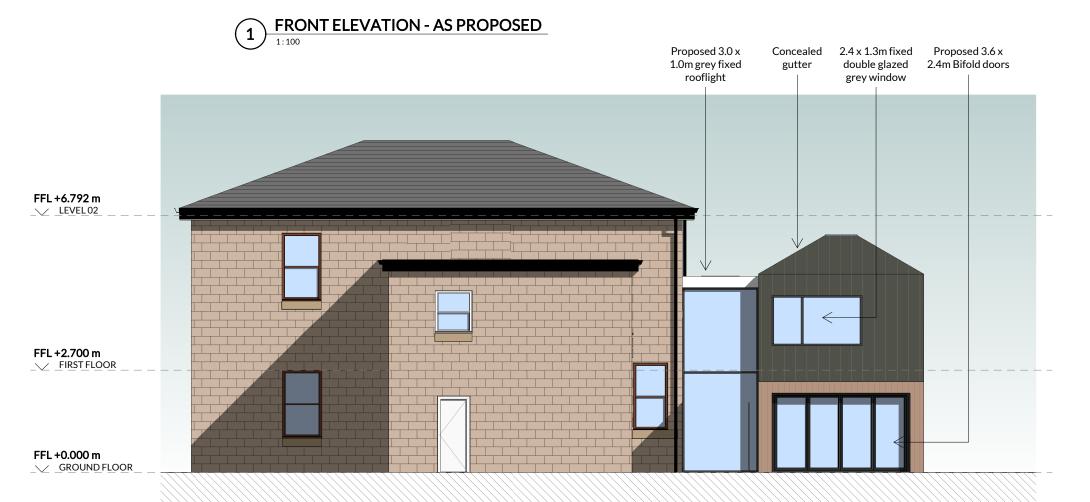

------------------------------------|----------|----|
| С    | Design Revision to client comments | 26.05.21 | KT |
| В    | Issued for Planning                | 28.04.21 | AD |
| Α    | Changes to client requirements     | 15.03.21 | AD |



## **HOKO**THE HOMEOWNERS ARCHITECT

| Project     | 67A UNION STREET, G66 1DL |  |
|-------------|---------------------------|--|
| Client      | SIMON CADWALLADER         |  |
| Project No. | L21009                    |  |
| Drawing No. | AL(02)03                  |  |
| Title       | ELEVATIONS FRONT & REAR   |  |
| Scale       | 1:100@A3                  |  |
| Revision    | C                         |  |
| Status      | PLANNING                  |  |
| Drawn       | ТВ                        |  |
| Date        | 29/03/21                  |  |