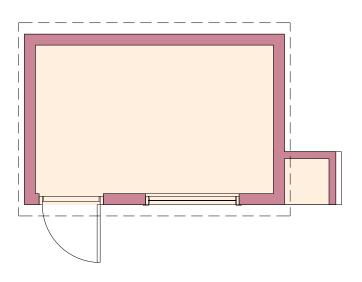

#### **WEST ELEVATION**

1:50 @ A3



#### **EAST ELEVATION**

1:50 @ A3



### **FLOOR PLAN**

1:50 @ A3



#### **SOUTH ELEVATION**

1:50 @ A3



#### **NORTH ELEVATION**

1:50 @ A3



#### **ROOF PLAN**

1:50 @ A3

## **Notes**

| 1:50 scale bar |      |    |      |    |      |  |  |
|----------------|------|----|------|----|------|--|--|
| 0m             | 0.5m | 1m | 1.5m | 2m | 2.5m |  |  |

# STATUTORY APPLICATION rev. date details drwn chkd

#### **IMAC Architecture**

A: 5 Hawthorn Place Blairgowrie PH10 6UP

W: www.imacarchitecture.co.uk

E: ian@imacarchitecture.co.uk

T: 01250 873298 M: 07980 720 766

ERECTION OF SHED (IN RETROSPECT) at 21 RIVERSIDE PARK, BLAIRGOWRIE, PERTHSHIRE for MR. & MRS. GOWRIE

Drawing Title
DETAILED PROPOSALS

| Scale.         | 1:50 | Drwn. | ImcG      |
|----------------|------|-------|-----------|
| Original Size. | A3   |