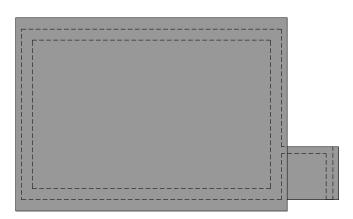

#### **WEST ELEVATION**

1:50 @ A3



#### **EAST ELEVATION**

1:50 @ A3



### **FLOOR PLAN**

1:50 @ A3



#### **SOUTH ELEVATION**

1:50 @ A3



#### **NORTH ELEVATION**

1:50 @ A3



#### **ROOF PLAN**

1:50 @ A3

## **Notes**

| 1:50 scale bar |      |    |      |    |      |  |  |
|----------------|------|----|------|----|------|--|--|
| 0m             | 0.5m | 1m | 1.5m | 2m | 2.5m |  |  |

# STATUTORY APPLICATION rev. date details drwn chkd

#### **IMAC Architecture**

A: 5 Hawthorn Place Blairgowrie PH10 6UP

W: www.imacarchitecture.co.uk

E: ian@imacarchitecture.co.uk

T: 01250 873298 M: 07980 720 766

ERECTION OF SHED (IN RETROSPECT) at 21 RIVERSIDE PARK, BLAIRGOWRIE, PERTHSHIRE for MR. & MRS. GOWRIE

Drawing Title
DETAILED PROPOSALS

| Scale.         | 1:50 | Drwn. | ImcG      |
|----------------|------|-------|-----------|
| Original Size. | A3   | Chkd. | ImcG      |
| Appr.          |      | Date. | JUNE 2021 |

Drawing No.

261/SD/310