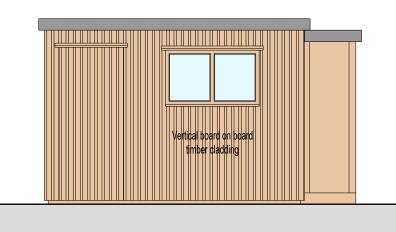

#### **WEST ELEVATION**

1:50 @ A3



#### **EAST ELEVATION**

1:50 @ A3



### **FLOOR PLAN**

1:50 @ A3



#### **SOUTH ELEVATION**

1:50 @ A3



#### **NORTH ELEVATION**

1:50 @ A3



#### **ROOF PLAN**

1:50 @ A3

## **Notes**

| 1:50 scale bar |      |    |      |    |      |  |  |
|----------------|------|----|------|----|------|--|--|
| 0m             | 0.5m | 1m | 1.5m | 2m | 2.5m |  |  |

# STATUTORY APPLICATION rev. date details drwn chkd

#### **IMAC Architecture**

A: 5 Hawthorn Place Blairgowrie PH10 6UP

W: www.imacarchitecture.co.uk

E: ian@imacarchitecture.co.uk

T: 01250 873298 M: 07980 720 766

ERECTION OF SHED (IN RETROSPECT) at 21 RIVERSIDE PARK, BLAIRGOWRIE, PERTHSHIRE for MR. & MRS. GOWRIE

Drawing Title
DETAILED PROPOSALS

| Scale.         | 1:50 | Drwn. | ImcG      |
|----------------|------|-------|-