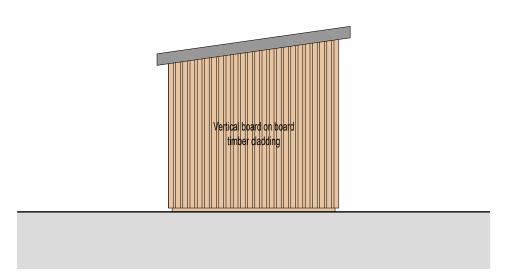

#### **WEST ELEVATION**

1:50 @ A3



#### **EAST ELEVATION**

1:50 @ A3



### **FLOOR PLAN**

1:50 @ A3



#### **SOUTH ELEVATION**

1:50 @ A3



#### **NORTH ELEVATION**

1:50 @ A3



#### **ROOF PLAN**

1:50 @ A3

## **Notes**

| 1:50 scale bar |      |    |      |    |      |  |  |
|----------------|------|----|------|----|------|--|--|
| 0m             | 0.5m | 1m | 1.5m | 2m | 2.5m |  |  |

# STATUTORY APPLICATION rev. date details drwn chkd

#### **IMAC Architecture**

A: 5 Hawthorn Place Blairgowrie PH10 6UP

W: www.imacarchitecture.co.uk

E: ian@imacarchitecture.co.uk

T: 01250 873298 M: 07980 720 766

ERECTION OF SHED (IN RETROSPECT) at 21 RIVERSIDE PARK, BLAIRGOWRIE, PERTHSHIRE for MR. & MRS. GOWRIE

Drawing Title
DETAILED PROPOSALS

| Scale.         | 1:50 | Drwn. | ImcG      |
|----------------|------|-------|-----------|
| Original Size. | A3   | Chkd. | ImcG      |
| Appr.