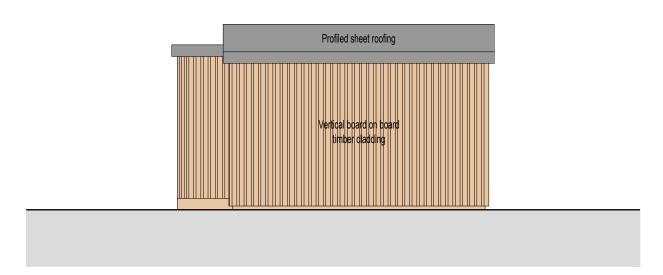

#### **WEST ELEVATION**

1:50 @ A3



#### **EAST ELEVATION**

1:50 @ A3



### **FLOOR PLAN**

1:50 @ A3



#### **SOUTH ELEVATION**

1:50 @ A3



#### **NORTH ELEVATION**

1:50 @ A3



#### **ROOF PLAN**

1:50 @ A3

## **Notes**

| 1:50 scale bar |      |    |      |    |      |  |  |
|----------------|------|----|------|----|------|--|--|
| 0m             | 0.5m | 1m | 1.5m | 2m | 2.5m |  |  |

# STATUTORY APPLICATION rev. date details drwn chkd

#### **IMAC Architecture**

A: 5 Hawthorn Place Blairgowrie PH10 6UP

W: www.imacarchitecture.co.uk

E: ian@imacarchitecture.co.uk

T: 01250 873298 M: 07980 720 766

ERECTION OF SHED (IN RETROSPECT) at 21 RIVERSIDE PARK, BLAIRGOWRIE, PERTHSHIRE for MR. & MRS. GOWRIE

Drawing Title
DETAILED PROPOSALS

| Scale.         | 1:50 | Drwn. | ImcG