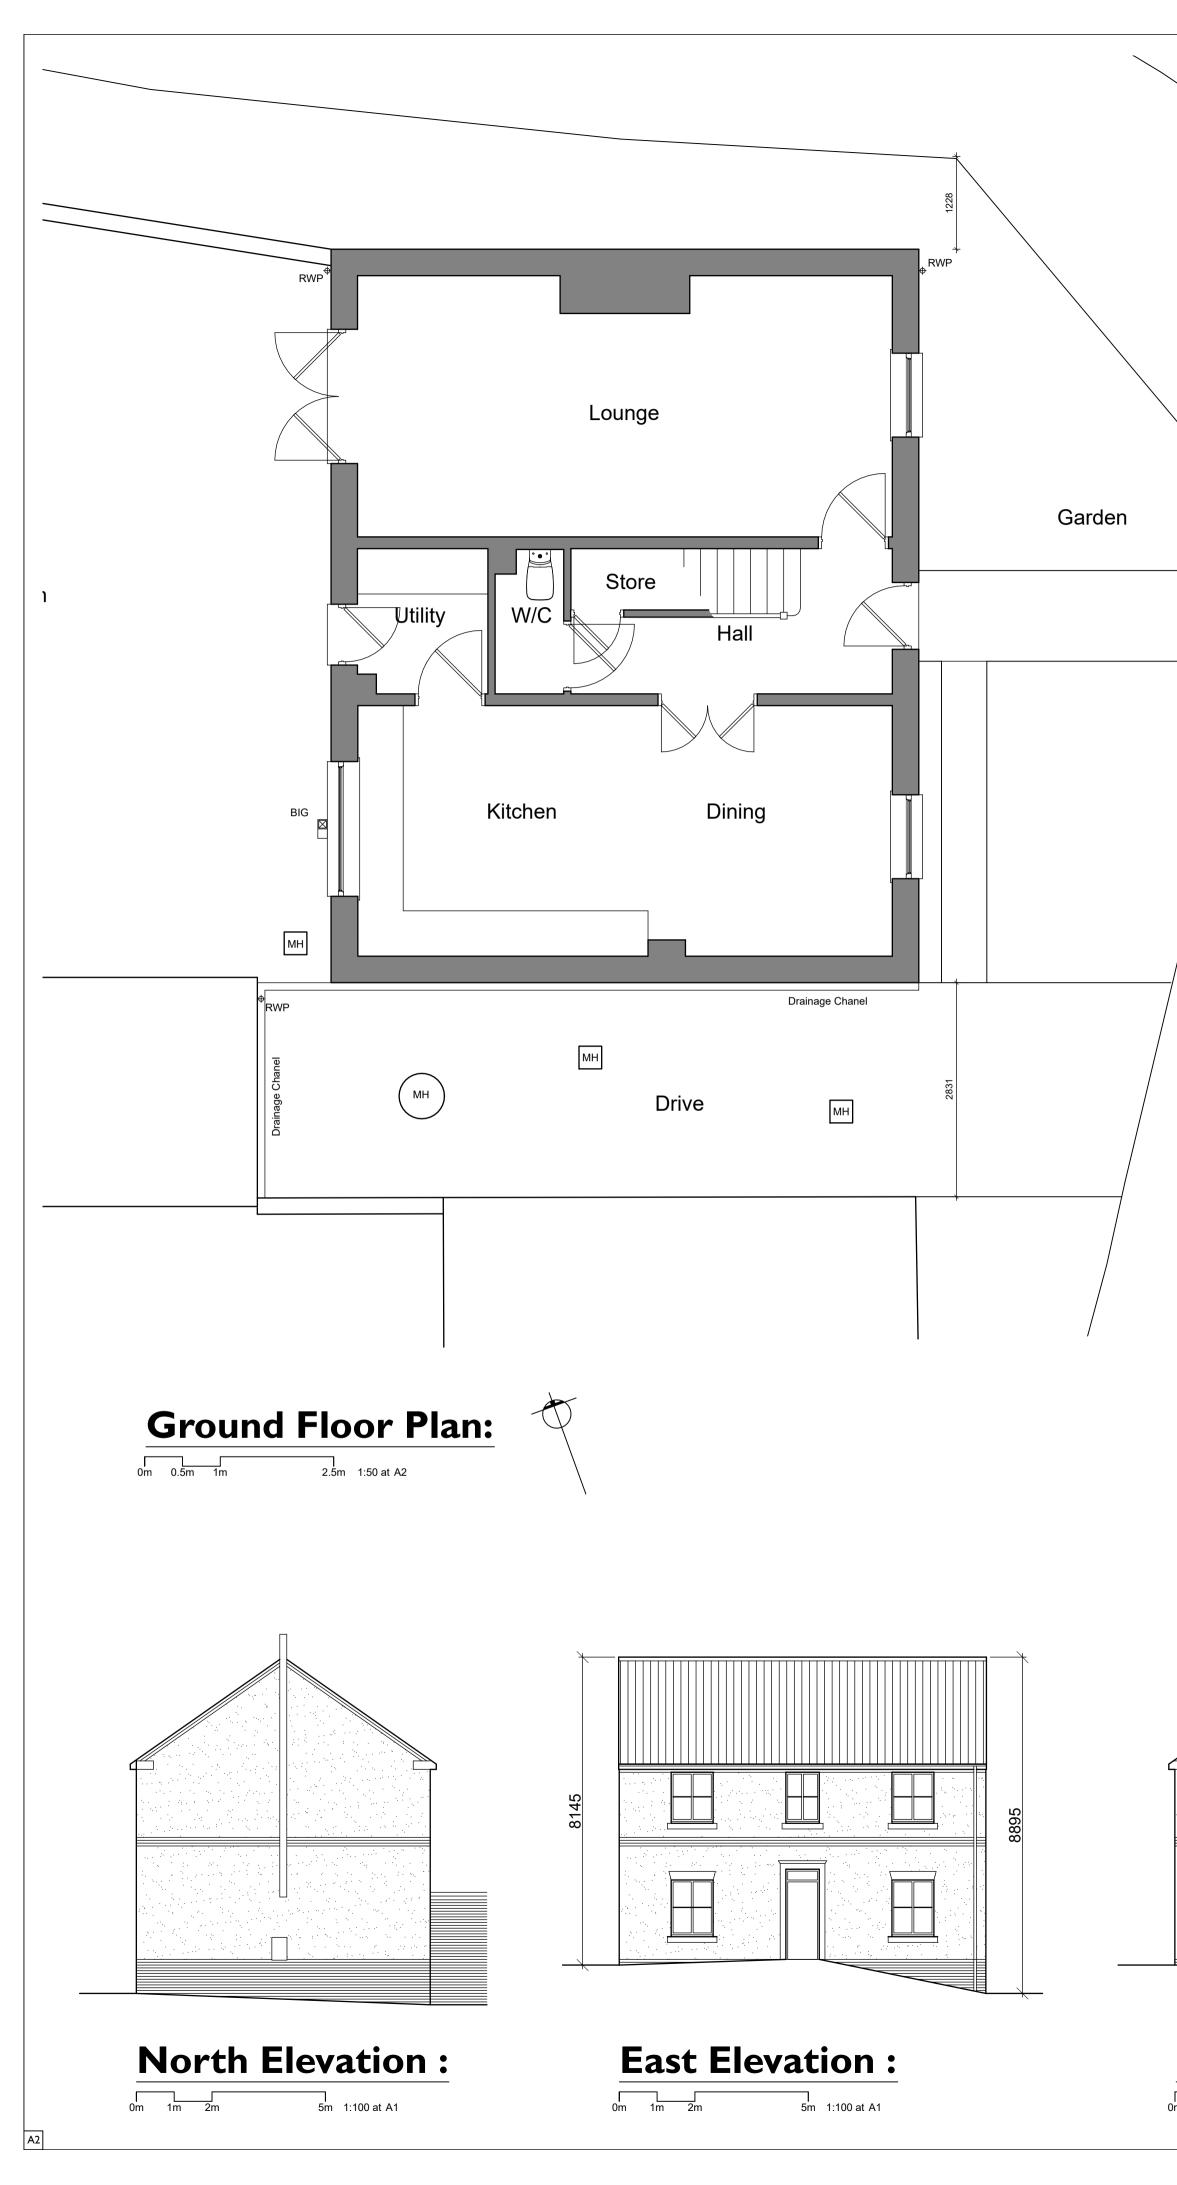

First Floor Plan:

Notes:

All works to be carried out in accordance with the current Building Regulations, British Standards and Codes of Practice and to the satisfaction of the Supervising Building Inspector. All dimensions are to be checked on site prior to the commencement of the works. Any discrepancies to be reported prior to the commencement of the relevant works. DO NOT SCALE OFFTHIS DRAWING.