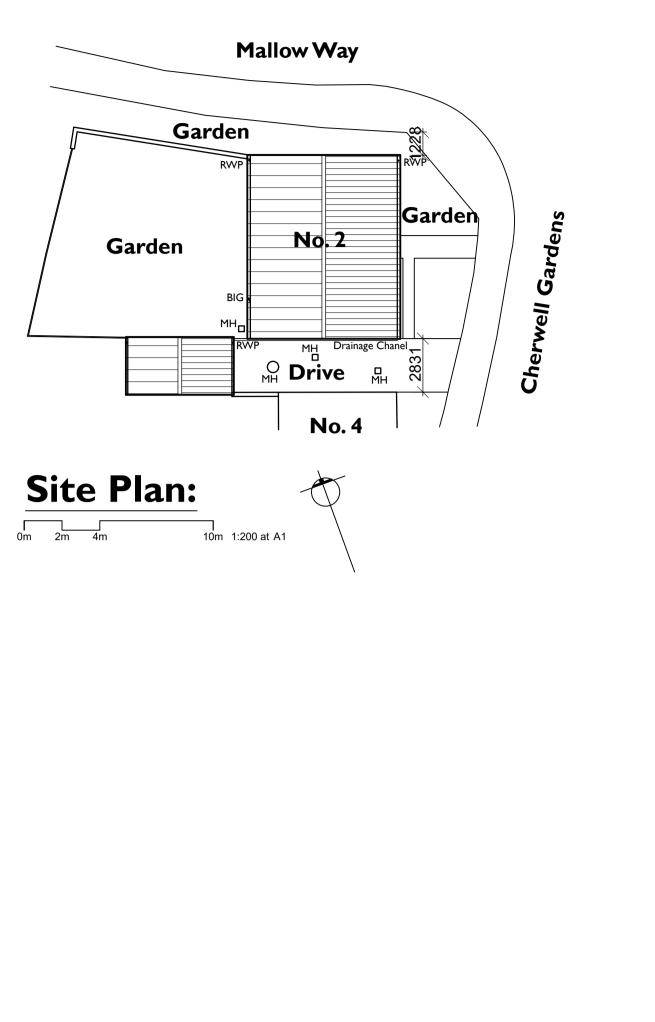

First Floor Plan:









Notes:

All works to be carried out in accordance with the current Building Regulations, British Standards and Codes of Practice and to the satisfaction of the Supervising Building Inspector. All dimensions are to be checked on site prior to the commencement of the works. Any discrepancies to be reported prior to the commencement of the relevant works. DO NOT SCALE OFFTHIS DRAWING.



| Δ                                                                                                                                                                                                          | 22/07/2021 | Planning Application                                   |
|------------------------------------------------------------------------------------------------------------------------------------------------------------------------------------------------------------|------------|--------------------------------------------------------|
| Rev:                                                                                                                                                                                                       | Date:      | Description: