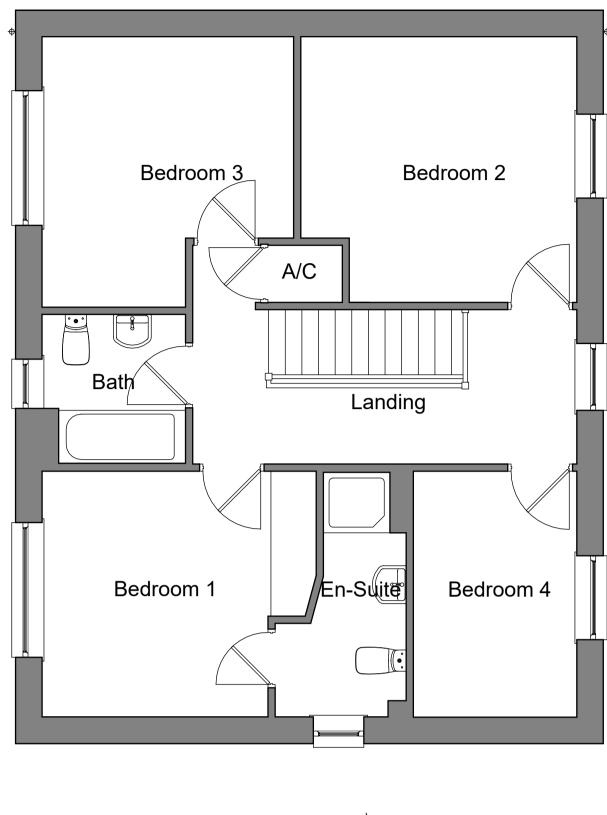

First Floor Plan:

Notes:

All works to be carried out in accordance with the current Building Regulations, British Standards and Codes of Practice and to the satisfaction of the Supervising Building Inspector. All dimensions are to be checked on site prior to the commencement of the works. Any discrepancies to be reported prior to the commencement of the relevant works. DO NOT SCALE OFFTHIS DRAWING.