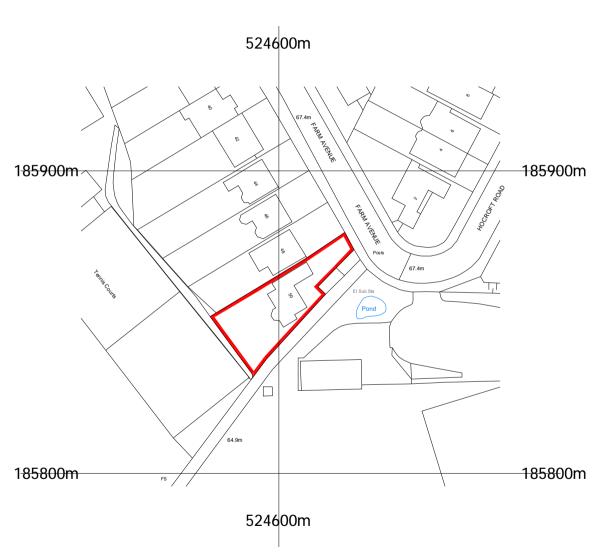

DWL 02

Site Location Plan

© Crown Copyright and database rights 2021 OS Licence no. 100019980

Just Plans is a trading name of Just Plans Limited, company number 10113657.

50 Farm Avenue Cricklewood London NW2 2BH

Scale 1-1250

Paper Size: A4

Rev - J O'Neill