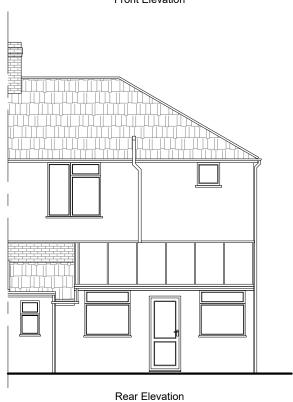

## EXISTING

Side Elevation

Side Elevation

0 1 2 3 4 5 6 7 8 9 10 [m]

| Revisi | Revision notes: |                                                                                                                                                                                                                                                                                                    |  |
|--------|-----------------|----------------------------------------------------------------------------------------------------------------------------------------------------------------------------------------------------------------------------------------------------------------------------------------------------|--|
| Rev:   | Date:           | Notes:                                                                                                                                                                                                                                                                                             |  |
| 001    |                 | The Contractor must carry out His/Her own measured survey prior to works commencing on site to verify site dimensions and to report any discrepancies to the Designer. Contractor to refer to Building Control Notes. Contractor is responsible for final on site design using on site dimensions. |  |
|        |                 | Contractor responsible for on site drainage layout/runs - to be agreed by Building Control prior to Construction starting on site.All Details to be approved by Building Control prior to construction starting on site.                                                                           |  |

Drawing Title:

EXISTING ELEVATIONS

| Date:             | No.:   |
|-------------------|--------|
| 14.07.2021        | 21-126 |
| Scale @ A3:       | Rev:   |
| 1:100             | В      |
| Issue:            | Page:  |
| DUIL DING CONTROL | D03    |