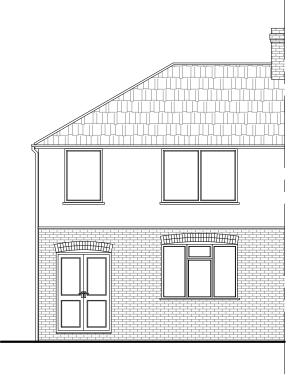

## EXISTING

Side Elevation

Side Elevation

0 1 2 3 4 5 6 7 8 9 10 [m]

| Revisi | Revision notes: |                                                                                                                                                                                                                                                                                                    |  |
|--------|-----------------|----------------------------------------------------------------------------------------------------------------------------------------------------------------------------------------------------------------------------------------------------------------------------------------------------|--|
| Rev:   | Date:           | Notes:                                                                                                                                                                                                                                                                                             |  |
| 001    |                 | The Contractor must carry out His/Her own measured survey prior to works commencing on site to verify site dimensions and to report any discrepancies to the Designer. Contractor to refer to Building Control Notes. Contractor is responsible for final on site design using on site dimensions. |  |
|        |                 | Contractor responsible for on site drainage layout/runs - to be agreed by Building Control prior to Construction starting on site.All Details to be approved by Building Control prior to construction starting on site.                                                                           |  |

Drawing Title:

EXISTING ELEVATIONS

| Date:             | No.:   |
|-------------------|--------|
| 14.07.2021        | 21-126 |
| Scale @ A3:       | Rev:   |
| 1:100             | В      |
| Issue:            | Page:  |
| DUIL DING CONTROL | D03    |