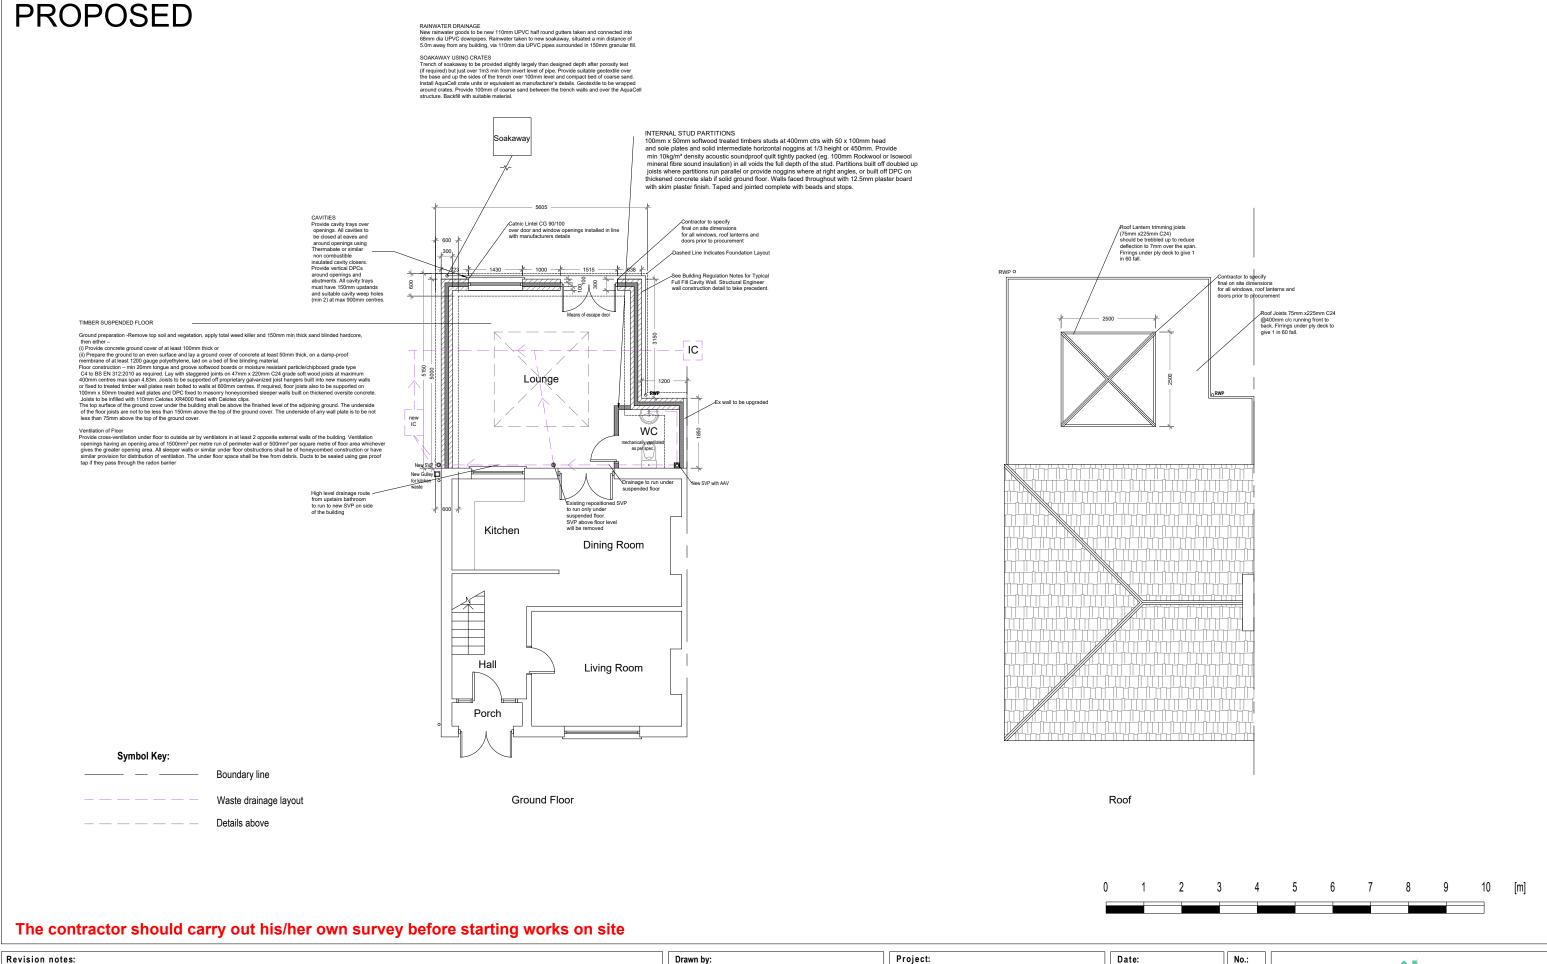

## The contractor should carry out his/her own survey before starting works on site

| ı | Kevisic | iii iiutes. |                                                                                                                                                                                                                                                                                                    |   | Diawii D |
|---|---------|-------------|----------------------------------------------------------------------------------------------------------------------------------------------------------------------------------------------------------------------------------------------------------------------------------------------------|---|----------|
|   | Rev:    | Date:       | Notes:                                                                                                                                                                                                                                                                                             |   | FD       |
|   | 001     |             | The Contractor must carry out His/Her own measured survey prior to works commencing on site to verify site dimensions and to report any discrepancies to the Designer. Contractor to refer to Building Control Notes. Contractor is responsible for final on site design using on site dimensions. | L |          |
|   |         |             |                                                                                                                                                                                                                                                                                                    |   | Client:  |
|   |         |             | Contractor responsible for on site drainage layout/runs - to be agreed by Building Control prior to Construction starting on site.All Details to be approved by Building Control prior to construction starting on site.                                                                           |   |          |
| l |         |             |                                                                                                                                                                                                                                                                                                    |   |          |