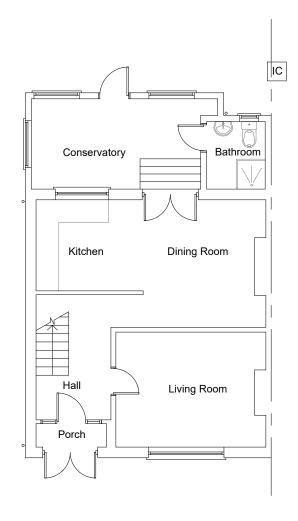

## **EXISTING**

Ground Floor Roof

0 1 2 3 4 5 6 7 8 9 10 [m]

| Revision notes: |       |                                                                                                                                                                                                                                                                   |         |  |  |
|-----------------|-------|-------------------------------------------------------------------------------------------------------------------------------------------------------------------------------------------------------------------------------------------------------------------|---------|--|--|
| Rev:            | Date: | Notes:                                                                                                                                                                                                                                                            | FD      |  |  |
| 001             |       | The Contractor must carry out His/Her own measured survey prior to works commencing on site to verify site dimensions and to report any discrepancies to the Designer. Contractor to refer to Building Control Notes. Contractor is responsible for final on site |         |  |  |
|                 |       | design using on site dimensions.                                                                                                                                                                                                                                  | Client: |  |  |
|                 |       | Contractor responsible for on site drainage layout/runs - to be agreed by Building Control prior to Construction starting on site.All                                                                                                                             |         |  |  |
|                 |       | Details to be approved by Building Control prior to construction starting on site.                                                                                                                                                                                |         |  |  |