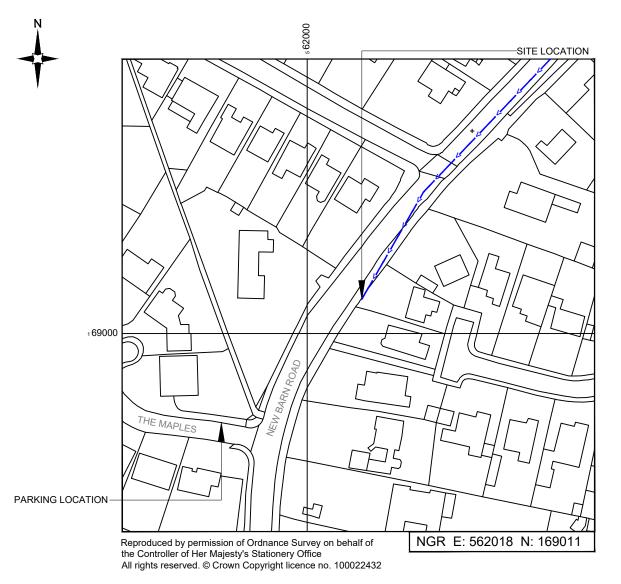

## SITE LOCATION PLAN

0 1:1250 25m 5

Site Name:

NEW BARN ROAD SW

3UK Cell ID:

DFD17110

Address:

NEW BARN ROAD LONGFIELD HILL NEW BARN DARTFORD DA3 7JJ

002 SITE LOCATION PLAN

UNILATERAL SW